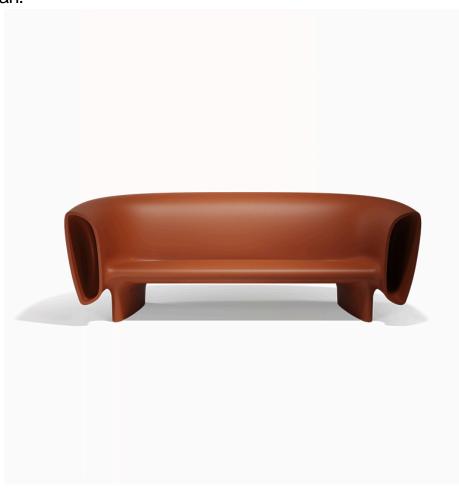

## Bum-bum sofa

by Eugeni Quitllet

The designer furniture collection Bum Bum, designed by <u>Eugeni Quitllet</u> for <u>Vondom</u>, was born from the principle of not designing objects, but rather musical instruments to be used for another purpose. The same as a person who holds a shell to their ear to hear the ocean.

### Description

Made of polyethylene resin by rotational moulding. 100% Recyclable. Item suitable for indoor and outdoor use. Available with different finishes.

Weight: 62.48 Kg