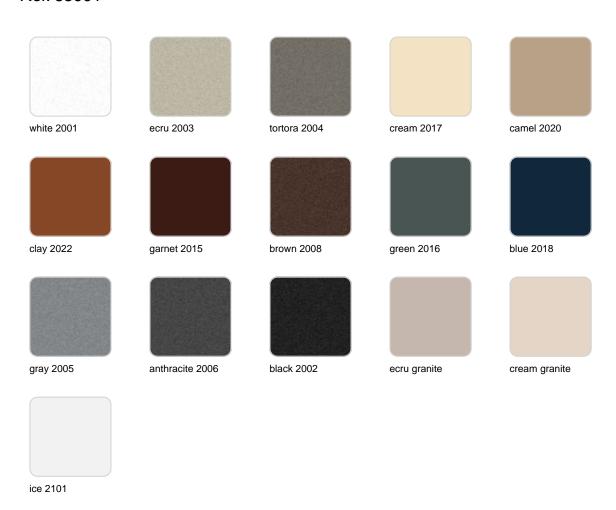

## **Finishes**

#### finishes

#### BASIC Ref. 65001

Matt Polyethylene

LACQUERED Ref. 65001F

Lacquered Polyethylene