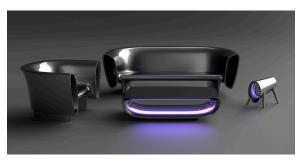

## Bum-bum sofa

by Eugeni Quitllet

The designer furniture collection Bum Bum, designed by <u>Eugeni Quitllet</u> for <u>Vondom</u>, was born from the principle of not designing objects, but rather musical instruments to be used for another purpose. The same as a person who holds a shell to their ear to hear the ocean.

## **Ambients**