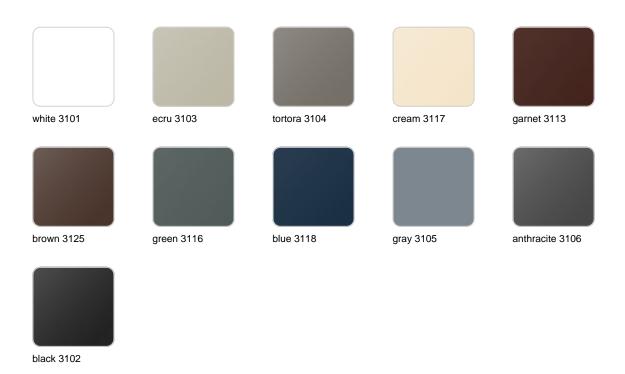

## **Finishes**

#### finishes

#### BASIC Ref. 65001

Matt Polyethylene

LACQUERED Ref. 65001F

Lacquered Polyethylene