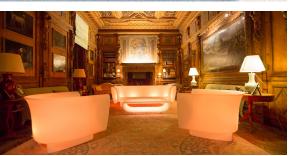

### lighting

WHITE LED Ref. 65001W

ice 2101

White internally lit unit with LED technology. Available only in matte ice white finish.

RGBW LED Ref. 65001L

Unit with internal lighting with RGBW LED technology and remote control unit for switching colors. Available only in matte ice white finish. Remote control included.

**RGBW LED DMX** Ref. 65001D

Unit with internal lighting with RGBW LED technology and remote control unit for switching colors. Also controlLED by DMX-1024 (wireless), enabling communication between one or more products simultaneously via the DMX transmitter (not included). There are two options to choose from: Professional XLR DMX and Home WIFI DMX. (Remote control included). Optional battery

**RGBW LED BATTERY** Ref. 65001Y

ice 2101

Unit with internal lighting with battery-powered RGBW LED technology. Includes charger and remote control for switching colors and charger. Available only in matte ice white finish.

**RGBW LED DMX BATTERY** 

Ref. 65001DY

ice 2101

Unit with internal lighting with RGBW LED technology and remote control unit for switching colors. Also controlLED by DMX-1024 (wireless), enabling communication between one or more products simultaneously via the DMX transmitter (not included). There are two options to choose from: Professional XLR DMX and Home WIFI DMX. (Remote control included).