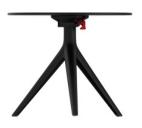

## Mari-sol table base h:50cm

by Eugeni Quitllet

Created by designer <u>Eugeni Quitllet</u> for <u>Vondom</u>, the Mari-sol collection embodies a harmonious blend of form and function, presenting a masterpiece of contemporary design that seamlessly **blends technological innovation with captivating aesthetics**. At its core is a stunning designer table that serves as the centerpiece of outdoor spaces, captivating the senses with its seductive allure and timeless elegance. This collection redefines the essence of outdoor living, offering a symphony of style and sophistication that transcends boundaries. The Mari-sol table and its companion pieces are the ideal choice for enhancing patios and terraces around the globe, transforming any outdoor space into a luxurious retreat. With its thoughtful design and modern appeal, the Mari-sol collection transforms everyday moments into extraordinary experiences, inviting people to enjoy the beauty of outdoor living.

#### Description

Extruded aluminum tube with cast aluminum base coated with epoxy baked painting. Item suitable for indoor and outdoor use. Table top not included.

Weight: 3.53 Kg