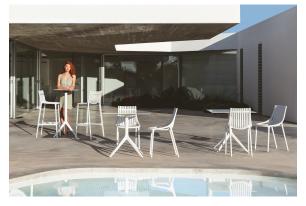

## Mari-sol table base h:50cm

by Eugeni Quitllet

Created by designer <u>Eugeni Quitllet</u> for <u>Vondom</u>, the Mari-sol collection embodies a harmonious blend of form and function, presenting a masterpiece of contemporary design that seamlessly **blends technological innovation with captivating aesthetics**. At its core is a stunning designer table that serves as the centerpiece of outdoor spaces, captivating the senses with its seductive allure and timeless elegance. This collection redefines the essence of outdoor living, offering a symphony of style and sophistication that transcends boundaries. The Mari-sol table and its companion pieces are the ideal choice for enhancing patios and terraces around the globe, transforming any outdoor space into a luxurious retreat. With its thoughtful design and modern appeal, the Mari-sol collection transforms everyday moments into extraordinary experiences, inviting people to enjoy the beauty of outdoor living.

## **Ambients**