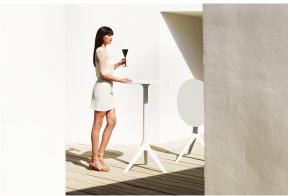

## Mari-sol table base h:50cm

by Eugeni Quitllet

Created by designer <u>Eugeni Quitllet</u> for <u>Vondom</u>, the Mari-sol collection embodies a harmonious blend of form and function, presenting a masterpiece of contemporary design that seamlessly **blends technological innovation with captivating aesthetics**. At its core is a stunning designer table that serves as the centerpiece of outdoor spaces, captivating the senses with its seductive allure and timeless elegance. This collection redefines the essence of outdoor living, offering a symphony of style and sophistication that transcends boundaries. The Mari-sol table and its companion pieces are the ideal choice for enhancing patios and terraces around the globe, transforming any outdoor space into a luxurious retreat. With its thoughtful design and modern appeal, the Mari-sol collection transforms everyday moments into extraordinary experiences, inviting people to enjoy the beauty of outdoor living.

#### Description

Extruded aluminum tube with cast aluminum base coated with epoxy baked painting. Item suitable for indoor and outdoor use. Table top not included.

Weight: 3.53 Kg