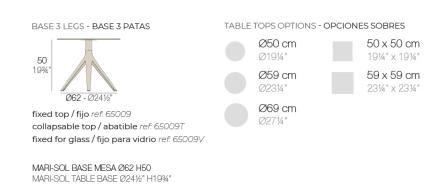

#### Description

Extruded aluminum tube with cast aluminum base coated with epoxy baked painting. Item suitable for indoor and outdoor use. Table top not included.

Weight: 3.53 Kg