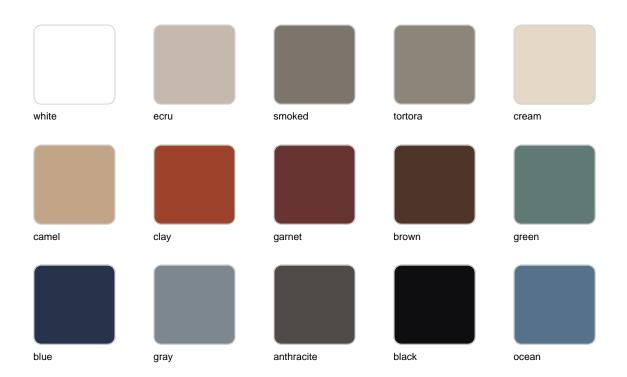

ess elegance. This collection redefines the essence of outdoor living, offering a symphony of style and sophistication that transcends boundaries. The Mari-sol table and its companion pieces are the ideal choice for enhancing patios and terraces around the globe, transforming any outdoor space into a luxurious retreat. With its thoughtful design and modern appeal, the Mari-sol collection transforms everyday moments into extraordinary experiences, inviting people to enjoy the beauty of outdoor living.

# **VOUDOM**



# **VOUDOM**

### Info

#### Description

Extruded aluminum tube with cast aluminum base coated with epoxy baked painting. Item suitable for indoor and outdoor use. Table top not included.

Weight: 3.53 Kg





### **Finishes**

#### finishes

#### ALUMINIUM BASE Ref. 65009V



Powder coated aluminum base with non collapsable aluminum attachment powder coated, made exclusively for our glass tops.

# **VOUDOM**

## **Ambients**