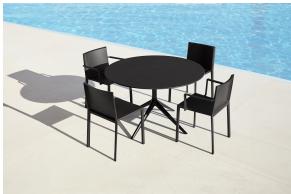

## Mari-sol table base h:50cm

by Eugeni Quitllet

Created by designer <u>Eugeni Quitllet</u> for <u>Vondom</u>, the Mari-sol collection embodies a harmonious blend of form and function, presenting a masterpiece of contemporary design that seamlessly **blends technological innovation with captivating aesthetics**. At its core is a stunning designer table that serves as the centerpiece of outdoor spaces, captivating the senses with its seductive allure and timeless elegance. This collection redefines the essence of outdoor living, offering a symphony of style and sophistication that transcends boundaries. The Mari-sol table and its companion pieces are the ideal choice for enhancing patios and terraces around the globe, transforming any outdoor space into a luxurious retreat. With its thoughtful design and modern appeal, the Mari-sol collection transforms everyday moments into extraordinary experiences, inviting people to enjoy the beauty of outdoor living.

## **Ambients**