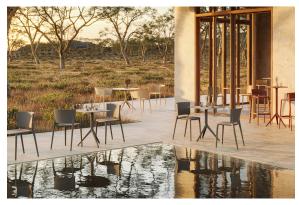

-sol table and its companion pieces are the ideal choice for enhancing patios and terraces around the globe, transforming any outdoor space into a luxurious retreat. With its thoughtful design and modern appeal, the Mari-sol collection transforms everyday moments into extraordinary experiences, inviting people to enjoy the beauty of outdoor living.

# **VOUDOM**



# **VOUDOM**

### Info

#### Description

Extruded aluminum tube with cast aluminum base coated with epoxy baked painting. Item suitable for indoor and outdoor use. Table top not included.

Weight: 3.53 Kg





### **Finishes**

#### finishes

#### ALUMINIUM BASE Ref. 65009V



Powder coated aluminum base with non collapsable aluminum attachment powder coated, made exclusively for our glass tops.

# **VOUDOM**

## **Ambients**