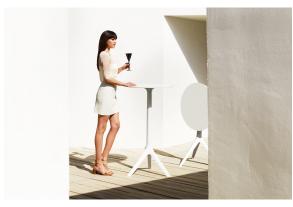

ication that transcends boundaries. The Mari-sol table and its companion pieces are the ideal choice for enhancing patios and terraces around the globe, transforming any outdoor space into a luxurious retreat. With its thoughtful design and modern appeal, the Mari-sol collection transforms everyday moments into extraordinary experiences, inviting people to enjoy the beauty of outdoor living.



### Info

#### Description

Extruded aluminum tube with cast aluminum base coated with epoxy baked painting. Item suitable for indoor and outdoor use. Table top not included.

Weight: 3.84 Kg



### **Finishes**

#### finishes

#### ALUMINIUM BASE Ref. 65011V



Powder coated aluminum base with non collapsable aluminum attachment powder coated, made exclusively for our glass tops.

## **Ambients**