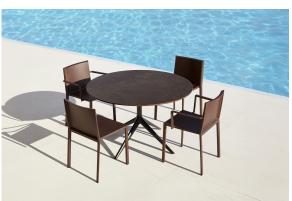

### Mari-sol table base h:105cm

by Eugeni Quitllet

Created by designer <u>Eugeni Quitllet</u> for <u>Vondom</u>, the Mari-sol collection embodies a harmonious blend of form and function, presenting a masterpiece of contemporary design that seamlessly **blends technological innovation with captivating aesthetics**. At its core is a stunning designer table that serves as the centerpiece of outdoor spaces, captivating the senses with its seductive allure and timeless elegance. This collection redefines the essence of outdoor living, offering a symphony of style and sophistication that transcends boundaries. The Mari-sol table and its companion pieces are the ideal choice for enhancing patios and terraces around the globe, transforming any outdoor space into a luxurious retreat. With its thoughtful design and modern appeal, the Mari-sol collection transforms everyday moments into extraordinary experiences, inviting people to enjoy the beauty of outdoor living.

## **Ambients**