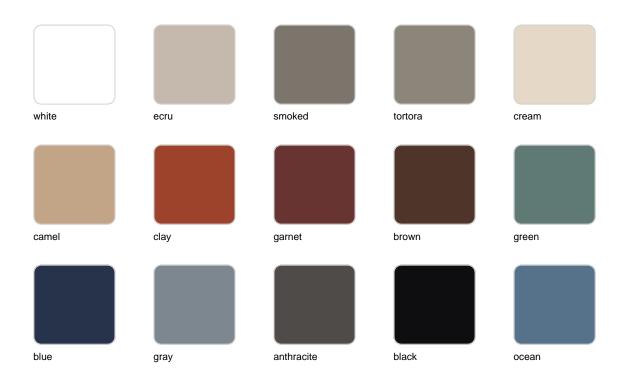

its seductive allure and timeless elegance. This collection redefines the essence of outdoor living, offering a symphony of style and sophistication that transcends boundaries. The Mari-sol table and its companion pieces are the ideal choice for enhancing patios and terraces around the globe, transforming any outdoor space into a luxurious retreat. With its thoughtful design and modern appeal, the Mari-sol collection transforms everyday moments into extraordinary experiences, inviting people to enjoy the beauty of outdoor living.



### Info

#### Description

Extruded aluminum tube with cast aluminum base coated with epoxy baked painting. Item suitable for indoor and outdoor use. Table top not included.

Weight: 3.84 Kg



### **Finishes**

#### finishes

#### ALUMINIUM BASE Ref. 65011V



Powder coated aluminum base with non collapsable aluminum attachment powder coated, made exclusively for our glass tops.

## **Ambients**