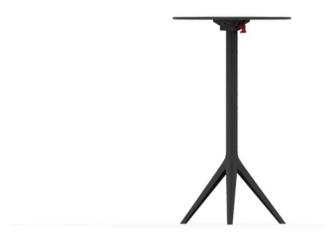

### Mari-sol table base h:105cm

by Eugeni Quitllet

Created by designer <u>Eugeni Quitllet</u> for <u>Vondom</u>, the Mari-sol collection embodies a harmonious blend of form and function, presenting a masterpiece of contemporary design that seamlessly **blends technological innovation with captivating aesthetics**. At its core is a stunning designer table that serves as the centerpiece of outdoor spaces, captivating the senses with its seductive allure and timeless elegance. This collection redefines the essence of outdoor living, offering a symphony of style and sophistication that transcends boundaries. The Mari-sol table and its companion pieces are the ideal choice for enhancing patios and terraces around the globe, transforming any outdoor space into a luxurious retreat. With its thoughtful design and modern appeal, the Mari-sol collection transforms everyday moments into extraordinary experiences, inviting people to enjoy the beauty of outdoor living.

#### Description

Extruded aluminum tube with cast aluminum base coated with epoxy baked painting. Item suitable for indoor and outdoor use. Table top not included.

Weight: 3.84 Kg