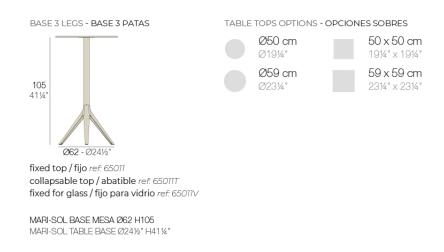

#### Description

Extruded aluminum tube with cast aluminum base coated with epoxy baked painting. Item suitable for indoor and outdoor use. Table top not included.

Weight: 3.84 Kg

#### ALUMINIUM BASE Ref. 65011V

Powder coated aluminum base with non collapsable aluminum attachment powder coated, made exclusively for our glass tops.