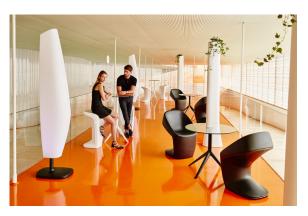

tion that transcends boundaries. The Mari-sol table and its companion pieces are the ideal choice for enhancing patios and terraces around the globe, transforming any outdoor space into a luxurious retreat. With its thoughtful design and modern appeal, the Mari-sol collection transforms everyday moments into extraordinary experiences, inviting people to enjoy the beauty of outdoor living.



### Info

### Description

Extruded aluminum tube with cast aluminum base coated with epoxy baked painting. Item suitable for indoor and outdoor use. Table top not included.

Weight: 4.67 Kg





### **Finishes**

#### finishes

#### ALUMINIUM BASE Ref. 65015V



Powder coated aluminum base with non collapsable aluminum attachment powder coated, made exclusively for our glass tops.

## **Ambients**