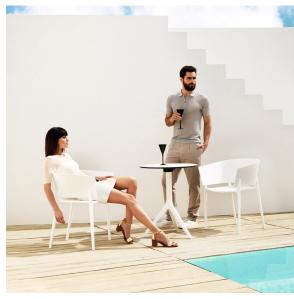

cation that transcends boundaries. The Mari-sol table and its companion pieces are the ideal choice for enhancing patios and terraces around the globe, transforming any outdoor space into a luxurious retreat. With its thoughtful design and modern appeal, the Mari-sol collection transforms everyday moments into extraordinary experiences, inviting people to enjoy the beauty of outdoor living.



### Info

### Description

Extruded aluminum tube with cast aluminum base coated with epoxy baked painting. Item suitable for indoor and outdoor use. Table top not included.

Weight: 4.67 Kg





### **Finishes**

#### finishes

#### ALUMINIUM BASE Ref. 65015V



Powder coated aluminum base with non collapsable aluminum attachment powder coated, made exclusively for our glass tops.

## **Ambients**