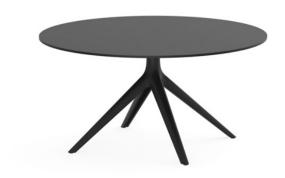

## Mari-sol table base ø80 h:50cm

by Eugeni Quitllet

Created by designer <u>Eugeni Quitllet</u> for <u>Vondom</u>, the Mari-sol collection embodies a harmonious blend of form and function, presenting a masterpiece of contemporary design that seamlessly **blends technological innovation with captivating aesthetics**. At its core is a stunning designer table that serves as the centerpiece of outdoor spaces, captivating the senses with its seductive allure and timeless elegance. This collection redefines the essence of outdoor living, offering a symphony of style and sophistication that transcends boundaries. The Mari-sol table and its companion pieces are the ideal choice for enhancing patios and terraces around the globe, transforming any outdoor space into a luxurious retreat. With its thoughtful design and modern appeal, the Mari-sol collection transforms everyday moments into extraordinary experiences, inviting people to enjoy the beauty of outdoor living.

### Description

Extruded aluminum tube with cast aluminum base coated with epoxy baked painting. Item suitable for indoor and outdoor use. Table top not included.

Weight: 4.67 Kg