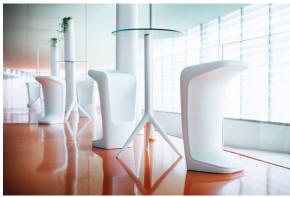

on that transcends boundaries. The Mari-sol table and its companion pieces are the ideal choice for enhancing patios and terraces around the globe, transforming any outdoor space into a luxurious retreat. With its thoughtful design and modern appeal, the Mari-sol collection transforms everyday moments into extraordinary experiences, inviting people to enjoy the beauty of outdoor living.



### Info

### Description

Extruded aluminum tube with cast aluminum base coated with epoxy baked painting. Item suitable for indoor and outdoor use. Table top not included.

Weight: 4.67 Kg





### **Finishes**

#### finishes

#### ALUMINIUM BASE Ref. 65015V



Powder coated aluminum base with non collapsable aluminum attachment powder coated, made exclusively for our glass tops.

## **Ambients**