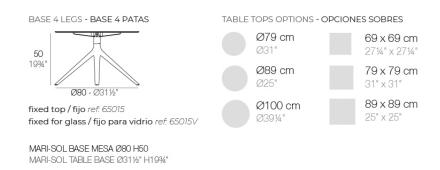

### Description

Extruded aluminum tube with cast aluminum base coated with epoxy baked painting. Item suitable for indoor and outdoor use. Table top not included.

Weight: 4.67 Kg