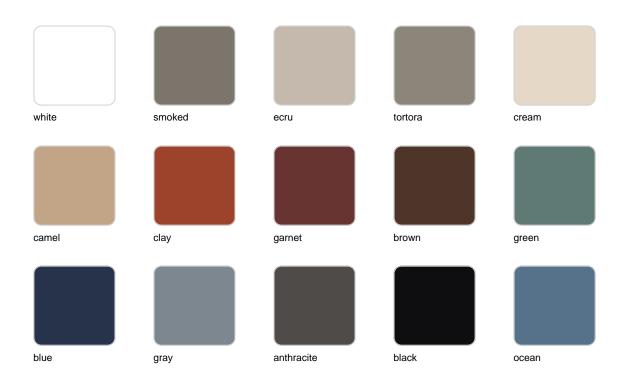

ts seductive allure and timeless elegance. This collection redefines the essence of outdoor living, offering a symphony of style and sophistication that transcends boundaries. The Mari-sol table and its companion pieces are the ideal choice for enhancing patios and terraces around the globe, transforming any outdoor space into a luxurious retreat. With its thoughtful design and modern appeal, the Mari-sol collection transforms everyday moments into extraordinary experiences, inviting people to enjoy the beauty of outdoor living.



### Info

### Description

Extruded aluminum tube with cast aluminum base coated with epoxy baked painting. Item suitable for indoor and outdoor use. Table top not included.

Weight: 4.67 Kg





### **Finishes**

#### finishes

#### ALUMINIUM BASE Ref. 65015V



Powder coated aluminum base with non collapsable aluminum attachment powder coated, made exclusively for our glass tops.

## **Ambients**