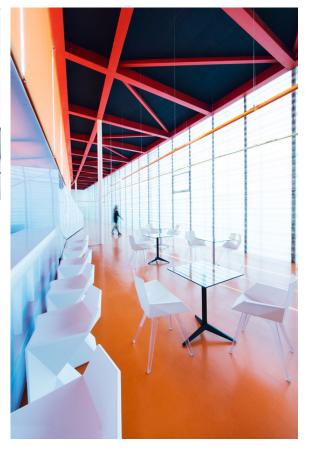

that transcends boundaries. The Mari-sol table and its companion pieces are the ideal choice for enhancing patios and terraces around the globe, transforming any outdoor space into a luxurious retreat. With its thoughtful design and modern appeal, the Mari-sol collection transforms everyday moments into extraordinary experiences, inviting people to enjoy the beauty of outdoor living.



### Info

### Description

Extruded aluminum tube with cast aluminum base coated with epoxy baked painting. Item suitable for indoor and outdoor use. Table top not included.

Weight: 4.67 Kg





### **Finishes**

#### finishes

#### ALUMINIUM BASE Ref. 65015V



Powder coated aluminum base with non collapsable aluminum attachment powder coated, made exclusively for our glass tops.

## **Ambients**