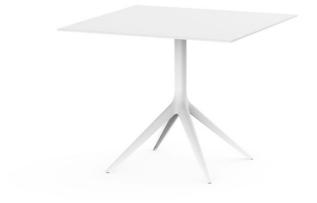

Products / Dining Tables / Mari-sol Table Base Ø80 H:73cm

# Mari-sol table base Ø80 h:73cm by Eugeni Quitllet

Created by designer Eugeni Quitllet for Vondom, the Mari-sol collection embodies a harmonious blend of form and function, presenting a masterpiece of contemporary design that seamlessly **blends technological innovation with captivating aesthetics**. At its core is a stunning designer table that serves as the centerpiece of outdoor spaces, captivating the senses with its seductive allure and timeless elegance. This collection redefines the essence of outdoor living, offering a symphony of style and sophistication that transcends boundaries. The Mari-sol table and its companion pieces are the ideal choice for enhancing patios and terraces around the globe, transforming any outdoor space into a luxurious retreat. With its thoughtful design and modern appeal, the Mari-sol collection transforms everyday moments into extraordinary experiences, inviting people to enjoy the beauty of outdoor living.

#### Description

Extruded aluminum tube with cast aluminum base coated with epoxy baked painting. Item suitable for indoor and outdoor use. Table top not included.

Weight: 5.18 Kg

MARI-SOL BASE MESA Ø80 H73 MARI-SOL TABLE BASE Ø31½" H28¾"