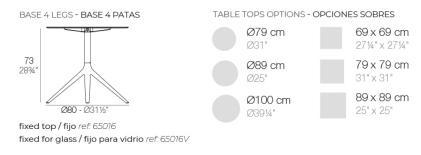

#### Description

Extruded aluminum tube with cast aluminum base coated with epoxy baked painting. Item suitable for indoor and outdoor use. Table top not included.

Weight: 5.18 Kg

MARI-SOL BASE MESA Ø80 H73 MARI-SOL TABLE BASE Ø31½" H28¾"