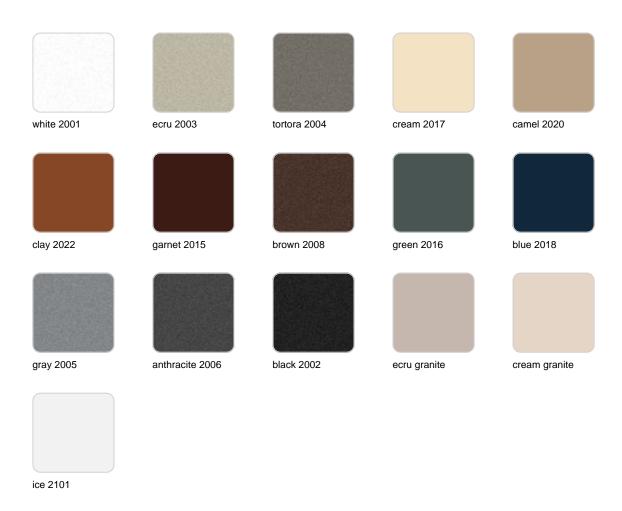

Products / Planters / Bloom Planter

# Bloom planter

by Eugeni Quitllet

Bloom <u>LED lamp</u>—<u>planter</u> collection, designed by <u>Eugeni Quitllet</u> for <u>Vondom</u>. In a metaphorical sense, this collection **embodies the blossoming phase observed in nature**.



### Info

### Description

Made of polyethylene resin by rotational moulding. 100% Recyclable. Item suitable for indoor and outdoor use. Available in different finishes.

Weight: 35.06 Kg



### **Finishes**

### finishes

#### BASIC Ref. 65019A



Matt Polyethylene

SELF-WATERING Ref. 65019R



Self-watering system included in all planters except those with basic finish

#### LACQUERED Ref. 65019F







Lacquered Polyethylene

### lighting

WHITE LED Ref. 65019W



ice 2101

White internally lit unit with LED technology. Available only in matte ice white finish.

RGBW LED Ref. 65019L



ice 2101

Unit with internal lighting with RGBW LED technology and remote control unit for switching colors. Available only in matte ice white finish. Remote control included.

RGBW LED DMX Ref. 65019D





Unit with internal lighting with RGBW LED technology and remote control unit for switching colors. Also controlLED by DMX-1024 (wireless), enabling communication between one or more products simultaneously via the DMX transmitter (not included)