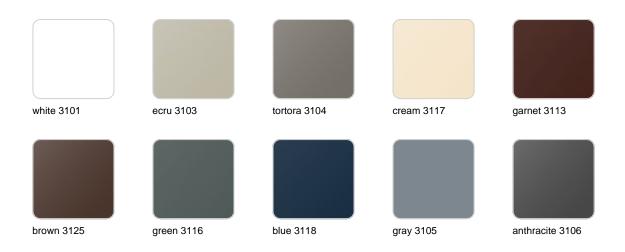

### **Finishes**

### finishes

#### BASIC Ref. 65019A

Matt Polyethylene

SELF-WATERING Ref. 65019R

Self-watering system included in all planters except those with basic finish

#### LACQUERED Ref. 65019F

Lacquered Polyethylene