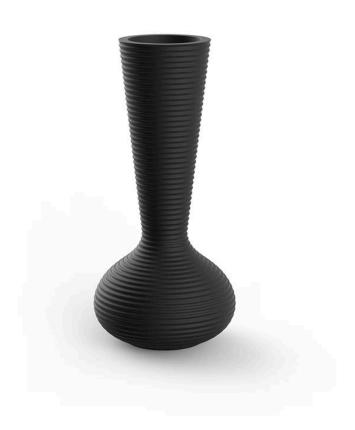

# Bloom planter

by Eugeni Quitllet

Bloom <u>LED lamp</u>—<u>planter</u> collection, designed by <u>Eugeni Quitllet</u> for <u>Vondom</u>. In a metaphorical sense, this collection **embodies the blossoming phase observed in nature**.

### Description

Made of polyethylene resin by rotational moulding. 100% Recyclable. Item suitable for indoor and outdoor use. Available in different finishes.

Weight: 35.06 Kg