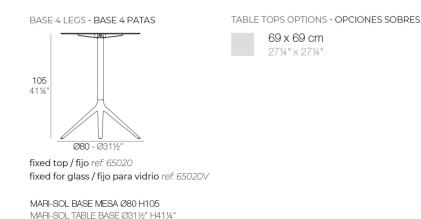

#### Description

Extruded aluminum tube with cast aluminum base coated with epoxy baked painting. Item suitable for indoor and outdoor use. Table top not included.

Weight: 4.67 Kg

Vondom USA

### Finishes

finishes **ALUMINIUM BASE** Ref. 65020V white smoked ecru tortora cream camel clay garnet brown green blue gray anthracite black ocean

Powder coated aluminum base with non collapsable aluminum attachment powder coated, made exclusively for our glass tops.