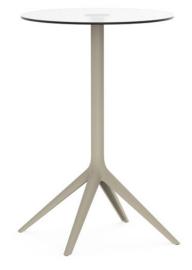

Products / High Tables / Mari-sol Table Base ø80 H:105cm

### Mari-sol table base Ø80 h:105cm by Eugeni Quitllet

Created by designer Eugeni Quitllet for Vondom, the Mari-sol collection embodies a harmonious blend of form and function, presenting a masterpiece of contemporary design that seamlessly **blends technological innovation with captivating aesthetics**. At its core is a stunning designer table that serves as the centerpiece of outdoor spaces, captivating the senses with its seductive allure and timeless elegance. This collection redefines the essence of outdoor living, offering a symphony of style and sophistication that transcends boundaries. The Mari-sol table and its companion pieces are the ideal choice for enhancing patios and terraces around the globe, transforming any outdoor space into a luxurious retreat. With its thoughtful design and modern appeal, the Mari-sol collection transforms everyday moments into extraordinary experiences, inviting people to enjoy the beauty of outdoor living.