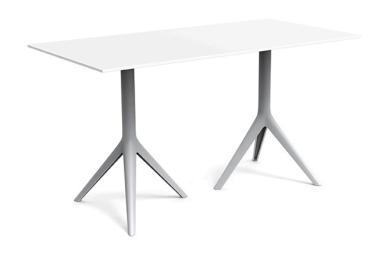

# Mari-sol 3-legged double table base

by Eugeni Quitllet

Created by designer <u>Eugeni Quitllet</u> for <u>Vondom</u>, the Mari-sol collection embodies a harmonious blend of form and function, presenting a masterpiece of contemporary design that seamlessly **blends technological innovation with captivating aesthetics**. At its core is a stunning designer table that serves as the centerpiece of outdoor spaces, captivating the senses with its seductive allure and timeless elegance. This collection redefines the essence of outdoor living, offering a symphony of style and sophistication that transcends boundaries. The Mari-sol table and its companion pieces are the ideal choice for enhancing patios and terraces around the globe, transforming any outdoor space into a luxurious retreat. With its thoughtful design and modern appeal, the Mari-sol collection transforms everyday moments into extraordinary experiences, inviting people to enjoy the beauty of outdoor living.

#### Description

Extruded aluminum tube with cast aluminum base coated with epoxy baked painting. Item suitable for indoor and outdoor use. Table top not included.

Weight: 6.88 Kg