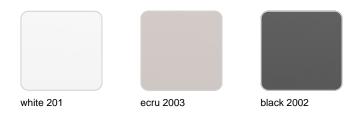

sophistication that transcends boundaries. The Mari-sol table and its companion pieces are the ideal choice for enhancing patios and terraces around the globe, transforming any outdoor space into a luxurious retreat. With its thoughtful design and modern appeal, the Mari-sol collection transforms everyday moments into extraordinary experiences, inviting people to enjoy the beauty of outdoor living.



### Info

#### Description

Extruded aluminum tube with cast aluminum base coated with epoxy baked painting. Item suitable for indoor and outdoor use. Table top not included.

Weight: 6.88 Kg



### **Finishes**

#### finishes

#### ALUMINIUM BASE Ref. 65031T



Powder coated aluminum base with 90° collapsable attachment made of polyamide and fiber glass

### tabletops

**HPL** 

Ref. 66031



HPL black edge