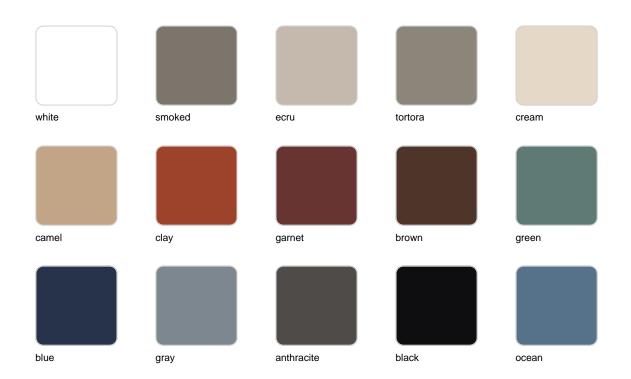

### **Finishes**

#### finishes

#### ALUMINIUM BASE Ref. 65031T

Powder coated aluminum base with 90° collapsable attachment made of polyamide and fiber glass