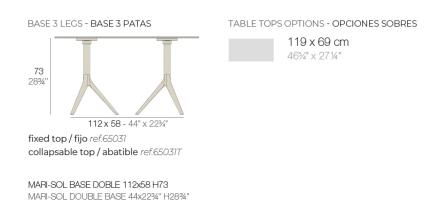

#### Description

Extruded aluminum tube with cast aluminum base coated with epoxy baked painting. Item suitable for indoor and outdoor use. Table top not included.

Weight: 6.88 Kg

#### ALUMINIUM BASE Ref. 65031T

Powder coated aluminum base with 90° collapsable attachment made of polyamide and fiber glass