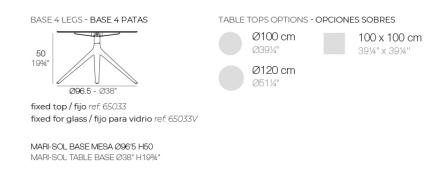

Products / Low Tables / Mari-sol Table Base Ø96.5 H:50cm

#### Description

Extruded aluminum tube with cast aluminum base coated with epoxy baked painting. Item suitable for indoor and outdoor use. Table top not included.

Weight: 4.01 Kg

#### ALUMINIUM BASE Ref. 65033V

Powder coated aluminum base with non collapsable aluminum attachment powder coated, made exclusively for our glass tops.