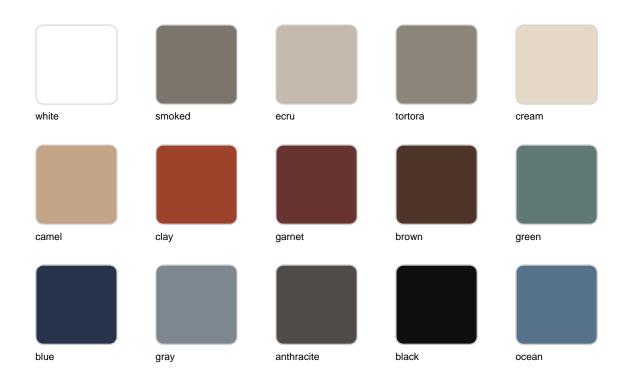

ss elegance. This collection redefines the essence of outdoor living, offering a symphony of style and sophistication that transcends boundaries. The Mari-sol table and its companion pieces are the ideal choice for enhancing patios and terraces around the globe, transforming any outdoor space into a luxurious retreat. With its thoughtful design and modern appeal, the Mari-sol collection transforms everyday moments into extraordinary experiences, inviting people to enjoy the beauty of outdoor living.

# **VOUDOM**



## **VOUDOM**

### Info

#### Description

Extruded aluminum tube with cast aluminum base coated with epoxy baked painting. Item suitable for indoor and outdoor use. Table top not included.

Weight: 4.01 Kg





### **Finishes**

#### finishes

#### ALUMINIUM BASE Ref. 65033V



Powder coated aluminum base with non collapsable aluminum attachment powder coated, made exclusively for our glass tops.