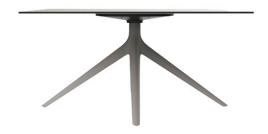

## Mari-sol table base Ø96,5 h:50cm

by Eugeni Quitllet

Created by designer <u>Eugeni Quitllet</u> for <u>Vondom</u>, the Mari-sol collection embodies a harmonious blend of form and function, presenting a masterpiece of contemporary design that seamlessly **blends technological innovation with captivating aesthetics**. At its core is a stunning designer table that serves as the centerpiece of outdoor spaces, captivating the senses with its seductive allure and timeless elegance. This collection redefines the essence of outdoor living, offering a symphony of style and sophistication that transcends boundaries. The Mari-sol table and its companion pieces are the ideal choice for enhancing patios and terraces around the globe, transforming any outdoor space into a luxurious retreat. With its thoughtful design and modern appeal, the Mari-sol collection transforms everyday moments into extraordinary experiences, inviting people to enjoy the beauty of outdoor living.

#### Description

Extruded aluminum tube with cast aluminum base coated with epoxy baked painting. Item suitable for indoor and outdoor use. Table top not included.

Weight: 4.01 Kg