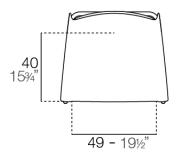

### Description

Weight: 5.6 Kg

MANTA sillón cantilever MANTA cantilever armchair