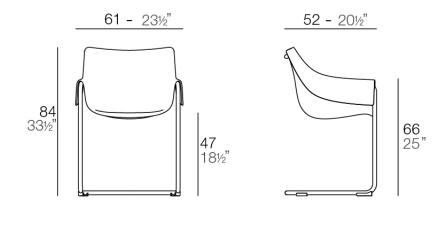

### Description

Weight: 5.6 Kg

MANTA sillón cantilever MANTA cantilever armchair