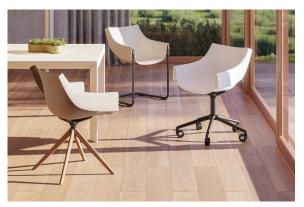

# Manta cantilever

by Eugeni Quitllet

Introducing our latest collection of chairs suitable for both indoor and outdoor use. The Manta chair is an incredibly versatile piece that will fit effortlessly into any space, be it a home, workplace or public venue. The chair's interchangeable design includes seats and bases that can be combined in a variety of ways, offering endless possibilities to create the ideal seating solution for any environment.

## **Ambients**