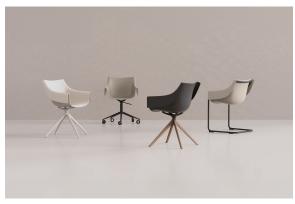

# Manta cantilever

by Eugeni Quitllet

Introducing our latest collection of chairs suitable for both indoor and outdoor use. The Manta chair is an incredibly versatile piece that will fit effortlessly into any space, be it a home, workplace or public venue. The chair's interchangeable design includes seats and bases that can be combined in a variety of ways, offering endless possibilities to create the ideal seating solution for any environment.

## **Ambients**