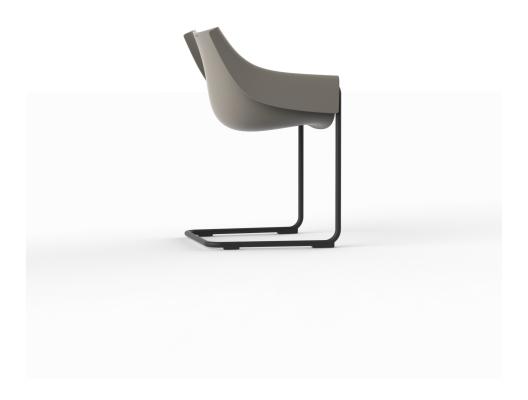

# Manta cantilever

by Eugeni Quitllet

Introducing our latest collection of chairs suitable for both indoor and outdoor use. The Manta chair is an incredibly versatile piece that will fit effortlessly into any space, be it a home, workplace or public venue. The chair's interchangeable design includes seats and bases that can be combined in a variety of ways, offering endless possibilities to create the ideal seating solution for any environment.