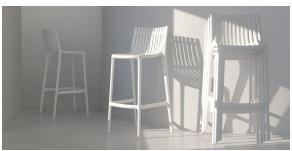

a, as life does...

From the ephemeral beauty of a season to an everlasting piece to keep this moment of a dream in a permanent frame.

Observing the plastic objects brought by the sea, like artificial shells, it inspired me a unique **designer furniture collection** made of **recycled plastics** from the island. **Ibiza** is an emotional state of mind. Together with **Vondom**, this dream has become true: **Ibiza** eco-collection is born."

by Eugeni Quitllet



## **VOUDOM**

### Info

#### Description

Made of injected polypropylene with fiber glass. Stackable. Available in several colors. Item suitable for indoor and outdoor use.

Weight: 6 Kg



# **VOUDOM**

### **Finishes**

#### finishes

BASIC PP Ref. 65051









Available in various colors

# **VOUDOM**

### **Ambients**