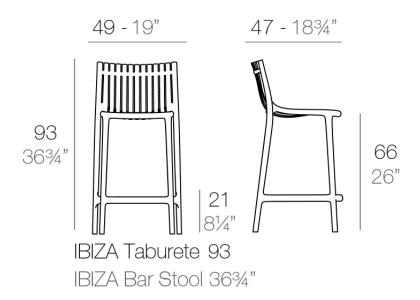

Stool 64,5 Cm

# Ibiza counter stool 64,5 cm

by Eugeni Quitllet

#### IBIZA FURNITURE COLLECTION

"Every idea comes from the light and the sea, as life does...

From the ephemeral beauty of a season to an everlasting piece to keep this moment of a dream in a permanent frame.

Observing the plastic objects brought by the sea, like artificial shells, it inspired me a unique **designer furniture collection** made of **recycled plastics** from the island. **Ibiza** is an emotional state of mind. Together with **Vondom**, this dream has become true: **Ibiza** eco-collection is born."

by Eugeni Quitllet



## **VOUDOM**

### Info

#### Description

Made of injected polypropylene with fiber glass. Stackable. Available in several colors. Item suitable for indoor and outdoor use.

Weight: 6 Kg



# **VOUDOM**

### **Finishes**

#### finishes

BASIC PP Ref. 65051









Available in various colors

# **VOUDOM**

### **Ambients**