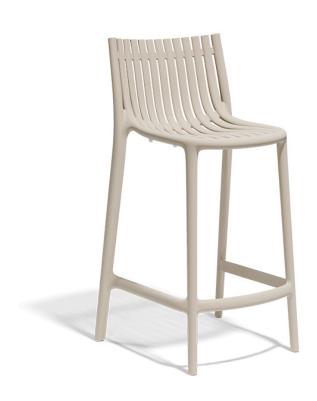

Products / Stools & Ottomans / Ibiza Counter Stool 64,5 Cm

# Ibiza counter stool 64,5 cm

by Eugeni Quitllet

#### Description

Made of injected polypropylene with fiber glass. Stackable. Available in several colors. Item suitable for indoor and outdoor use.

Weight: 6 Kg