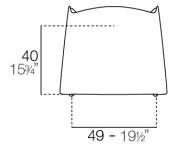

Products / Chairs / Manta Swivel Armchair

## Manta swivel armchair

by Eugeni Quitllet

Introducing our latest collection of chairs suitable for both indoor and outdoor use. The Manta chair is an incredibly versatile piece that will fit effortlessly into any space, be it a home, workplace or public venue. The chair's interchangeable design includes seats and bases that can be combined in a variety of ways, offering endless possibilities to create the ideal seating solution for any environment.



# **VOUDOM**

## Info

### Description

Weight: 8.61 Kg







MANTA Sillón giratorio MANTA swivel armchair



### **Finishes**

#### finishes

**BASIC PP** Ref. 65053







Available in various colors

#### legs

**LEGS** Ref. 65053E





white 201

black 2002

# **VOUDOM**

### **Ambients**