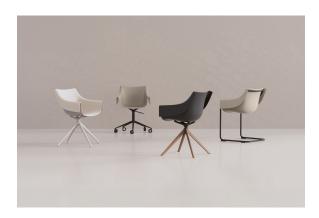

## Manta swivel armchair

by Eugeni Quitllet

Introducing our latest collection of chairs suitable for both indoor and outdoor use. The Manta chair is an incredibly versatile piece that will fit effortlessly into any space, be it a home, workplace or public venue. The chair's interchangeable design includes seats and bases that can be combined in a variety of ways, offering endless possibilities to create the ideal seating solution for any environment.

### **Ambients**