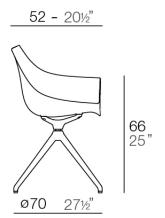

Products / Chairs / Manta Swivel Armchair

## Manta swivel armchair

by Eugeni Quitllet

Introducing our latest collection of chairs suitable for both indoor and outdoor use. The Manta chair is an incredibly versatile piece that will fit effortlessly into any space, be it a home, workplace or public venue. The chair's interchangeable design includes seats and bases that can be combined in a variety of ways, offering endless possibilities to create the ideal seating solution for any environment.



# **VOUDOM**

## Info

### Description

Weight: 8.61 Kg







MANTA Sillón giratorio MANTA swivel armchair



### **Finishes**

#### finishes

**BASIC PP** Ref. 65053







Available in various colors

#### legs

**LEGS** Ref. 65053E





white 201

black 2002

# **VOUDOM**

### **Ambients**