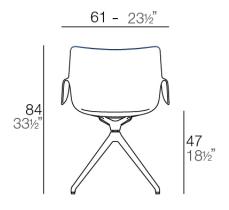

Products / Chairs / Manta Swivel Armchair

## Manta swivel armchair

by Eugeni Quitllet

Introducing our latest collection of chairs suitable for both indoor and outdoor use. The Manta chair is an incredibly versatile piece that will fit effortlessly into any space, be it a home, workplace or public venue. The chair's interchangeable design includes seats and bases that can be combined in a variety of ways, offering endless possibilities to create the ideal seating solution for any environment.



# **VOUDOM**

## Info

### Description

Weight: 8.61 Kg







MANTA Sillón giratorio MANTA swivel armchair



### **Finishes**

#### finishes

**BASIC PP** Ref. 65053







Available in various colors

#### legs

**LEGS** Ref. 65053E





white 201

black 2002

# **VOUDOM**

### **Ambients**