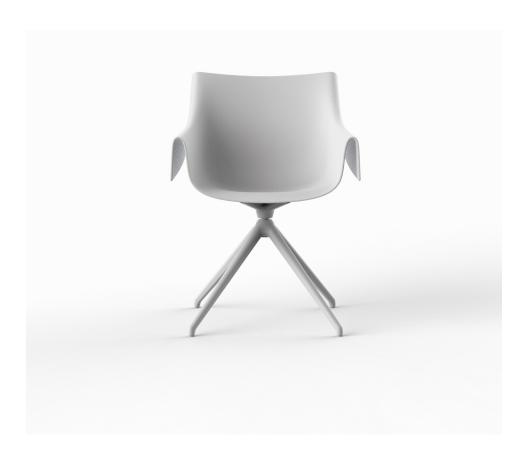

## Manta swivel armchair

by Eugeni Quitllet

Introducing our latest collection of chairs suitable for both indoor and outdoor use. The Manta chair is an incredibly versatile piece that will fit effortlessly into any space, be it a home, workplace or public venue. The chair's interchangeable design includes seats and bases that can be combined in a variety of ways, offering endless possibilities to create the ideal seating solution for any environment.