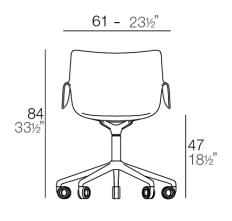

### Description

Weight: 7.53 Kg

MANTA Sillón giratorio con ruedas MANTA swivel armchair with caster