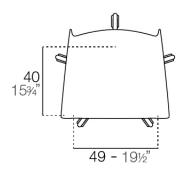

### Description

Weight: 7.53 Kg

MANTA Sillón giratorio con ruedas MANTA swivel armchair with caster