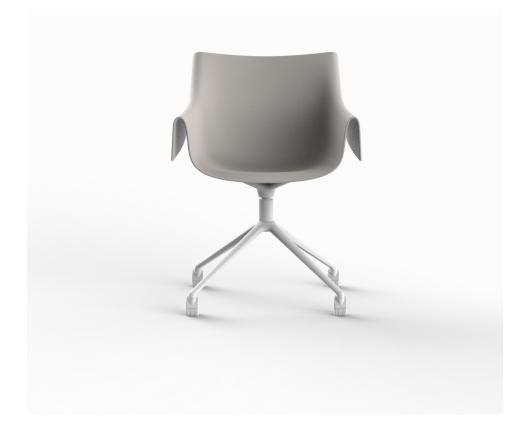

## Manta swivel caster armchair by Eugeni Quitllet

Introducing our latest collection of chairs suitable for both indoor and outdoor use. The Manta chair is an incredibly versatile piece that will fit effortlessly into any space, be it a home, workplace or public venue. The chair's interchangeable design includes seats and bases that can be combined in a variety of ways, offering endless possibilities to create the ideal seating solution for any environment.

### Description

Weight: 7.53 Kg

MANTA Sillón giratorio con ruedas MANTA swivel armchair with caster