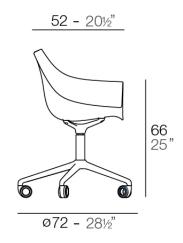

### Description

Weight: 7.53 Kg

MANTA Sillón giratorio con ruedas MANTA swivel armchair with caster