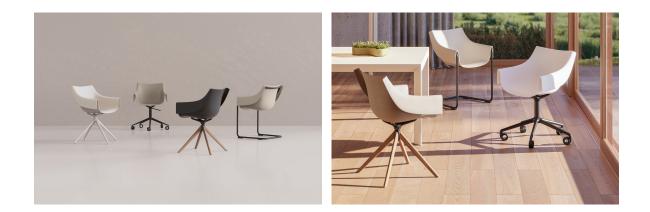

## Manta swivel caster armchair by Eugeni Quitllet

Introducing our latest collection of chairs suitable for both indoor and outdoor use. The Manta chair is an incredibly versatile piece that will fit effortlessly into any space, be it a home, workplace or public venue. The chair's interchangeable design includes seats and bases that can be combined in a variety of ways, offering endless possibilities to create the ideal seating solution for any environment.

### Description

Weight: 7.53 Kg

MANTA Sillón giratorio con ruedas MANTA swivel armchair with caster