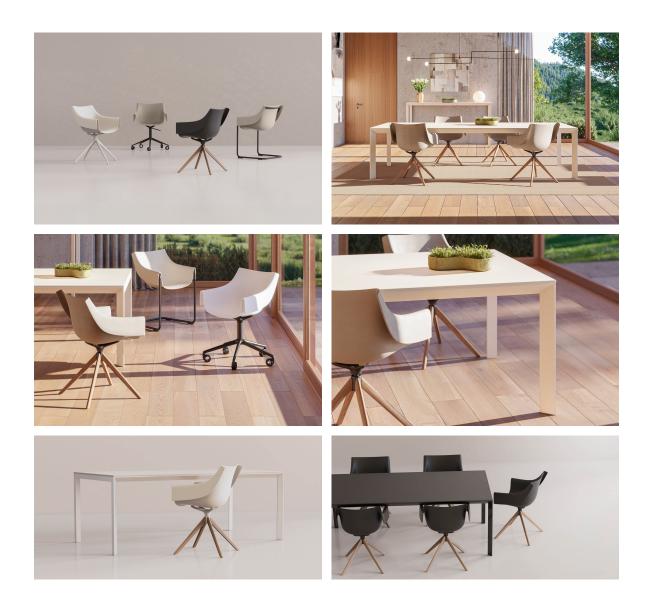

### Manta wooden swivel armchair by Eugeni Quitllet

Introducing our latest collection of chairs suitable for both indoor and outdoor use. The Manta chair is an incredibly versatile piece that will fit effortlessly into any space, be it a home, workplace or public venue. The chair's interchangeable design includes seats and bases that can be combined in a variety of ways, offering endless possibilities to create the ideal seating solution for any environment.

#### Description

Weight: 9.3 Kg

MANTA Sillón giratorio Pata madera MANTA swivel armchair with wooden legs