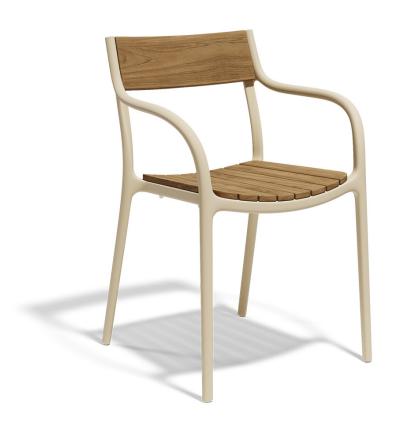

## Madison wood

by Eugeni Quitllet

Eugeni Quitllet gives life to Madison, a chair born of the inexhaustible pulse of Manhattan. Inspired by the atmosphere of a New York avenue that combines history and modernity under a single heartbeat, celebrating the changing attitude of the great city and its unmistakable lifestyle.

#### Description

Madison Wood, designed by Eugeni Quitllet for Vondom, merges innovation with the timeless warmth evoked by wood. Its structure, made up of high-quality resin slats, is specially prepared for outdoor and indoor use, withstanding humidity and UV rays

without losing its elegant character. With an ergonomic backrest and an adaptable seat, it provides a prolonged comfort experience. At the same time, its clean lines and harmonious proportions reinforce a style.