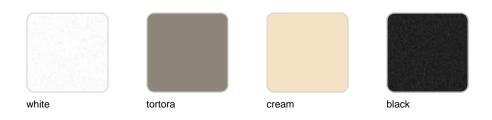

nhattan. Inspired by the atmosphere of a New York avenue that combines history and modernity under a single heartbeat, celebrating the changing attitude of the great city and its unmistakable lifestyle.



## **VOUDOM**

#### Info

#### Description

Madison Wood, designed by Eugeni Quitllet for Vondom, merges innovation with the timeless warmth evoked by wood. Its structure, made up of high-quality resin slats, is specially prepared for outdoor and indoor use, withstanding humidity and UV rays

without losing its elegant character. With an ergonomic backrest and an adaptable seat, it provides a prolonged comfort experience. At the same time, its clean lines and harmonious proportions reinforce a style.

Weight: 4.38 Kg



# **VOUDOM**

### **Finishes**

#### finishes

BASIC PP Ref. 65060



Available in various colors