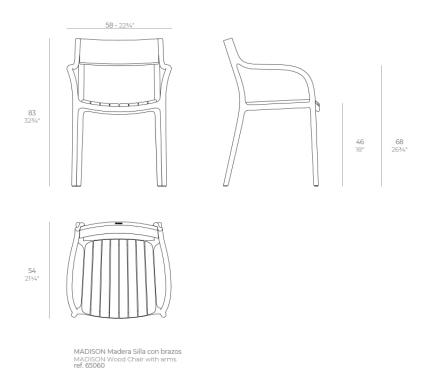

t gives life to Madison, a chair born of the inexhaustible pulse of Manhattan. Inspired by the atmosphere of a New York avenue that combines history and modernity under a single heartbeat, celebrating the changing attitude of the great city and its unmistakable lifestyle.



## **VOUDOM**

#### Info

#### Description

Madison Wood, designed by Eugeni Quitllet for Vondom, merges innovation with the timeless warmth evoked by wood. Its structure, made up of high-quality resin slats, is specially prepared for outdoor and indoor use, withstanding humidity and UV rays

without losing its elegant character. With an ergonomic backrest and an adaptable seat, it provides a prolonged comfort experience. At the same time, its clean lines and harmonious proportions reinforce a style.

Weight: 4.38 Kg



# **VOUDOM**

### **Finishes**

#### finishes

BASIC PP Ref. 65060



Available in various colors