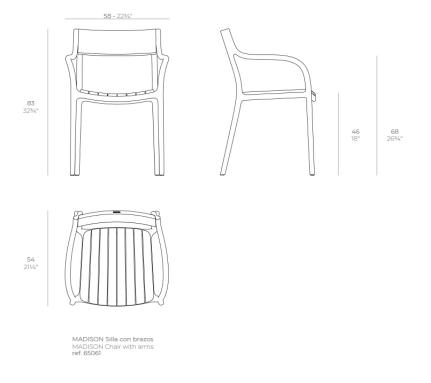

facilitating ventilation and adding a refined look. Its balanced dimensions, together with ergonomics intended for intensive use, make it a versatile option.

Weight: 4.38 Kg