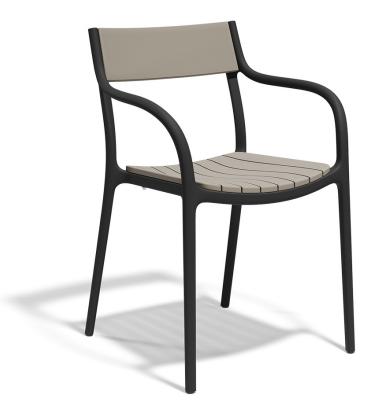

## Madison slats by Eugeni Quitllet

Eugeni Quitllet gives life to Madison, a chair born of the inexhaustible pulse of Manhattan. Inspired by the atmosphere of a New York avenue that combines history and modernity under a single heartbeat, celebrating the changing attitude of the great city and its unmistakable lifestyle.

#### Description

Madison Slats, designed by Eugeni Quitllet for Vondom, projects a timeless character through its sturdy resin slats. It is both light and robust, ideal for indoor and outdoor spaces. The clean design of its backrest enhances a sense of harmony,

facilitating ventilation and adding a refined look. Its balanced dimensions, together with ergonomics intended for intensive use, make it a versatile option.

Weight: 4.38 Kg