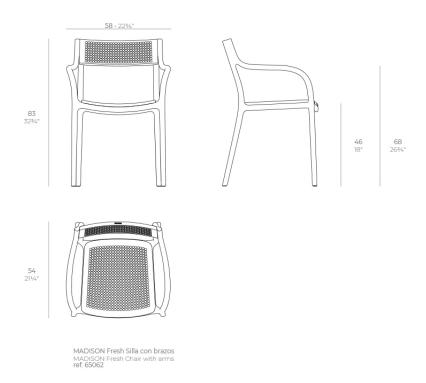

#### Info

Its structure maintains the urban elegance of the collection, while the carefully calculated ergonomics guarantee comfortable seating. It is a practical piece with a distinctive aesthetic.

Weight: 4.38 Kg