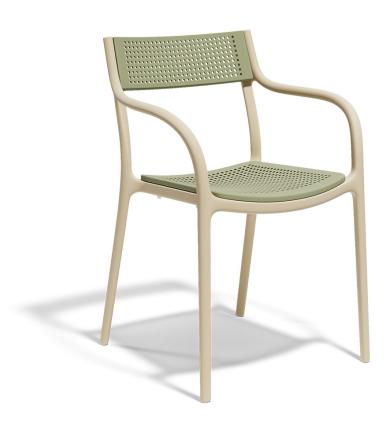

## Madison dots

by Eugeni Quitllet

Eugeni Quitllet gives life to Madison, a chair born of the inexhaustible pulse of Manhattan. Inspired by the atmosphere of a New York avenue that combines history and modernity under a single heartbeat, celebrating the changing attitude of the great city and its unmistakable lifestyle.

#### Description

Madison Dots, designed by Eugeni Quitllet, stands out for its subtle perforations on the seat and backrest, offering a fresh and ventilated appearance. It is made of high-performance resin, capable of withstanding temperature changes and UV rays.

Its structure maintains the urban elegance of the collection, while the carefully calculated ergonomics guarantee comfortable seating. It is a practical piece with a distinctive aesthetic.

Weight: 4.38 Kg