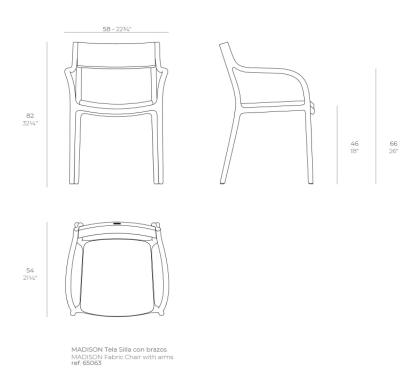

es life to Madison, a chair born of the inexhaustible pulse of Manhattan. Inspired by the atmosphere of a New York avenue that combines history and modernity under a single heartbeat, celebrating the changing attitude of the great city and its unmistakable lifestyle.



### **VOUDOM**

#### Info

#### Description

Madison Upholstered, designed by Eugeni Quitllet, incorporates padding that enhances comfort without sacrificing the lightness of its resin structure. Its design, created for both outdoor and indoor use, employs fabrics prepared to resist diverse

weather conditions. The ergonomic backrest embraces the user, while the soft upholstery adds a touch of warmth. Thus, it combines the cosmopolitan imprint of the collection with superior comfort and a versatile style.

Weight: 4.38 Kg



# **VOUDOM**

### **Finishes**

#### finishes

BASIC PP Ref. 65063



Available in various colors