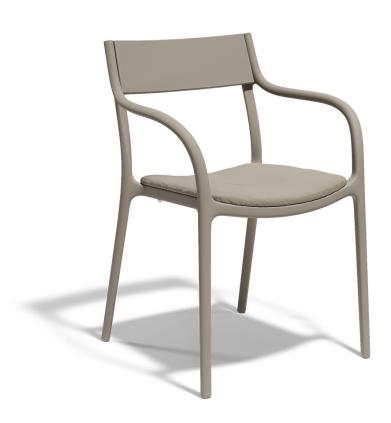

# Madison upholstered

by Eugeni Quitllet

Eugeni Quitllet gives life to Madison, a chair born of the inexhaustible pulse of Manhattan. Inspired by the atmosphere of a New York avenue that combines history and modernity under a single heartbeat, celebrating the changing attitude of the great city and its unmistakable lifestyle.

#### Description

Madison Upholstered, designed by Eugeni Quitllet, incorporates padding that enhances comfort without sacrificing the lightness of its resin structure. Its design, created for both outdoor and indoor use, employs fabrics prepared to resist diverse

weather conditions. The ergonomic backrest embraces the user, while the soft upholstery adds a touch of warmth. Thus, it combines the cosmopolitan imprint of the collection with superior comfort and a versatile style.