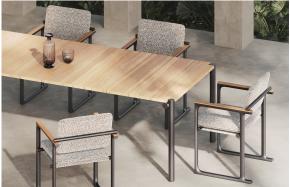

### Tulum dining table by Eugeni Quitllet

Designed by <u>Eugeni Quitllet</u>, Tulum is a versatile collection of <u>designer furniture</u> made to harmonize effortlessly with modern living and diverse garden styles worldwide. Each piece in this collection reflects Eugeni Quitllet's commitment to blending functionality with aesthetic appeal.

Inspired by the serene beauty of the outdoors, the Tulum collection embodies a timeless elegance that blends seamlessly into a variety of garden styles. Whether placed in a tranquil garden oasis or on a contemporary patio, Tulum furniture enhances outdoor spaces with its sophisticated design and ergonomic comfort.

#### Description

Eugeni Quitllet's dining table reflects the perfect combination of technology and noble materials that characterises the collection. Its aluminium structure, with carefully welded tubes treated with epoxy paint, ensures exceptional strength and

durability. The table top is made of elegant teak wood slats from Indonesia, adding a natural and distinguished touch.

Weight: 38 Kg