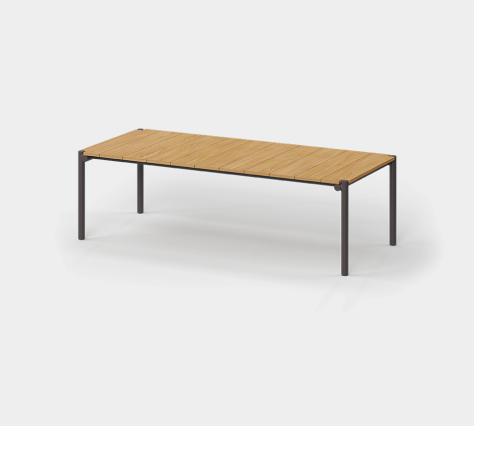

### Tulum dining table by Eugeni Quitllet

Designed by <u>Eugeni Quitllet</u>, Tulum is a versatile collection of <u>designer furniture</u> made to harmonize effortlessly with modern living and diverse garden styles worldwide. Each piece in this collection reflects Eugeni Quitllet's commitment to blending functionality with aesthetic appeal.

Inspired by the serene beauty of the outdoors, the Tulum collection embodies a timeless elegance that blends seamlessly into a variety of garden styles. Whether placed in a tranquil garden oasis or on a contemporary patio, Tulum furniture enhances outdoor spaces with its sophisticated design and ergonomic comfort.

#### Description

Eugeni Quitllet's dining table reflects the perfect combination of technology and noble materials that characterises the collection. Its aluminium structure, with carefully welded tubes treated with epoxy paint, ensures exceptional strength and

durability. The table top is made of elegant teak wood slats from Indonesia, adding a natural and distinguished touch.

Weight: 38 Kg