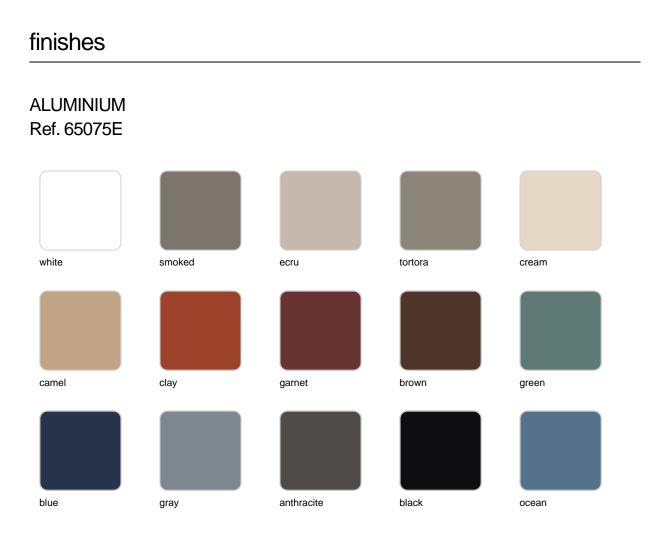

ty with aesthetic appeal.

Inspired by the serene beauty of the outdoors, the Tulum collection embodies a timeless elegance that blends seamlessly into a variety of garden styles. Whether placed in a tranquil garden oasis or on a contemporary patio, Tulum furniture enhances outdoor spaces with its sophisticated design and ergonomic comfort.



# **VOИDOM**

### Info

#### Description

Eugeni Quitllet's dining table reflects the perfect combination of technology and noble materials that characterises the collection. Its aluminium structure, with carefully welded tubes treated with epoxy paint, ensures exceptional strength and

durability. The table top is made of elegant teak wood slats from Indonesia, adding a natural and distinguished touch.

Weight: 38 Kg



## **VOИDOM**

### Finishes



#### tabletops

Teak Ref. 65075TBL





natural teak

weathered teak

## **VOИDOM**

### Ambients