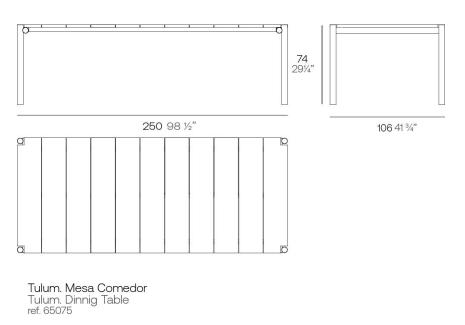

Products / Dining Tables / Tulum Dining Table

#### Description

Eugeni Quitllet's dining table reflects the perfect combination of technology and noble materials that characterises the collection. Its aluminium structure, with carefully welded tubes treated with epoxy paint, ensures exceptional strength and

durability. The table top is made of elegant teak wood slats from Indonesia, adding a natural and distinguished touch.

Weight: 38 Kg