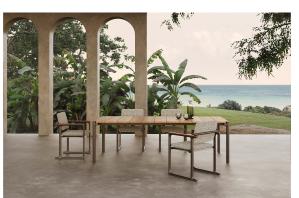

### Tulum dining table by Eugeni Quitllet

Designed by <u>Eugeni Quitllet</u>, Tulum is a versatile collection of <u>designer furniture</u> made to harmonize effortlessly with modern living and diverse garden styles worldwide. Each piece in this collection reflects Eugeni Quitllet's commitment to blending functionality with aesthetic appeal.

Inspired by the serene beauty of the outdoors, the Tulum collection embodies a timeless elegance that blends seamlessly into a variety of garden styles. Whether placed in a tranquil garden oasis or on a contemporary patio, Tulum furniture enhances outdoor spaces with its sophisticated design and ergonomic comfort.

#### Description

Eugeni Quitllet's dining table reflects the perfect combination of technology and noble materials that characterises the collection. Its aluminium structure, with carefully welded tubes treated with epoxy paint, ensures exceptional strength and

durability. The table top is made of elegant teak wood slats from Indonesia, adding a natural and distinguished touch.

Weight: 38 Kg