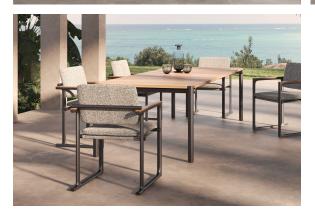

### Tulum dining table by Eugeni Quitllet

Designed by <u>Eugeni Quitllet</u>, Tulum is a versatile collection of <u>designer furniture</u> made to harmonize effortlessly with modern living and diverse garden styles worldwide. Each piece in this collection reflects Eugeni Quitllet's commitment to blending functionality with aesthetic appeal.

Inspired by the serene beauty of the outdoors, the Tulum collection embodies a timeless elegance that blends seamlessly into a variety of garden styles. Whether placed in a tranquil garden oasis or on a contemporary patio, Tulum furniture enhances outdoor spaces with its sophisticated design and ergonomic comfort.

#### Description

Eugeni Quitllet's dining table reflects the perfect combination of technology and noble materials that characterises the collection. Its aluminium structure, with carefully welded tubes treated with epoxy paint, ensures exceptional strength and

durability. The table top is made of elegant teak wood slats from Indonesia, adding a natural and distinguished touch.

Weight: 38 Kg