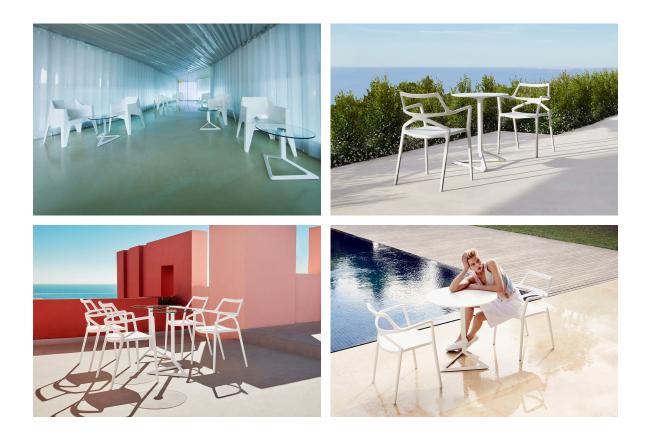

Products / Low Tables / Delta Table Base H:50cm

## Delta table base h:50cm by Jorge Pensi

The Delta furniture design collection, designed by <u>Jorge Pensi</u> for <u>Vondom</u>. Designed to seamlessly blend into contemporary indoor or outdoor spaces.



# **VOИDOM**

### Info

#### Description

Extruded aluminum tube with cast aluminum base coated with epoxy baked painting. Item suitable for indoor and outdoor use. Table top not included.

Weight: 2.93 Kg



Vondom USA

## **VOИDOM**

## Finishes

finishes **ALUMINIUM BASE** Ref. 66006V white smoked ecru tortora cream camel clay garnet brown green blue gray anthracite black ocean

Powder coated aluminum base with non collapsable aluminum attachment powder coated, made exclusively for our glass tops.



### Ambients