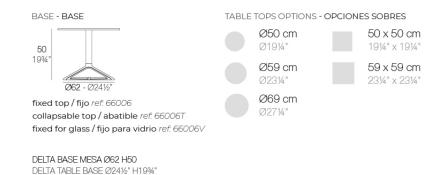

Products / Low Tables / Delta Table Base H:50cm

## Delta table base h:50cm by Jorge Pensi

The Delta furniture design collection, designed by <u>Jorge Pensi</u> for <u>Vondom</u>. Designed to seamlessly blend into contemporary indoor or outdoor spaces.

#### Description

Extruded aluminum tube with cast aluminum base coated with epoxy baked painting. Item suitable for indoor and outdoor use. Table top not included.

Weight: 2.93 Kg

Vondom USA