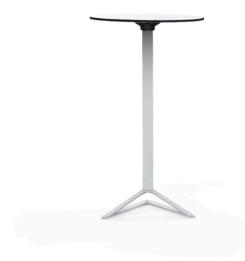

## Delta table base h:105cm by Jorge Pensi

The Delta furniture design collection, designed by <u>Jorge Pensi</u> for <u>Vondom</u>. Designed to seamlessly blend into contemporary indoor or outdoor spaces.

#### Description

Extruded aluminum tube with cast aluminum base coated with epoxy baked painting. Item suitable for indoor and outdoor use. Table top not included.

Weight: 5.08 Kg