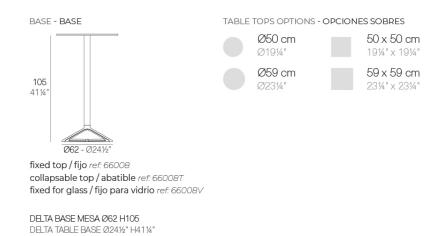

#### Description

Extruded aluminum tube with cast aluminum base coated with epoxy baked painting. Item suitable for indoor and outdoor use. Table top not included.

Weight: 5.08 Kg