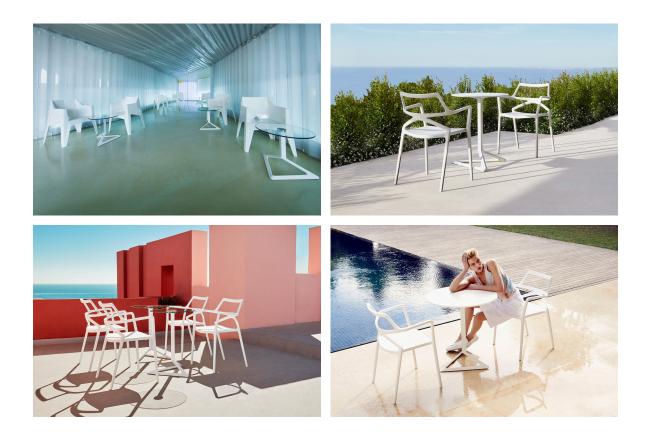

Products / High Tables / Delta Table Base H:105cm

## Delta table base h:105cm by Jorge Pensi

The Delta furniture design collection, designed by <u>Jorge Pensi</u> for <u>Vondom</u>. Designed to seamlessly blend into contemporary indoor or outdoor spaces.



# **VOИDOM**

## Info

#### Description

Extruded aluminum tube with cast aluminum base coated with epoxy baked painting. Item suitable for indoor and outdoor use. Table top not included.

Weight: 5.08 Kg



## **VOИDOM**

## Finishes

finishes **ALUMINIUM BASE** Ref. 66008V white smoked ecru tortora cream camel clay garnet brown green blue gray anthracite black ocean

Powder coated aluminum base with non collapsable aluminum attachment powder coated, made exclusively for our glass tops.



## Ambients