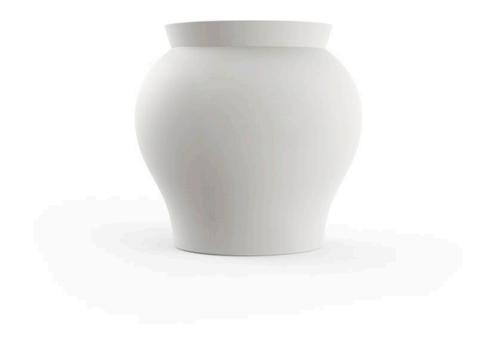

## Venus planter ø125×120

by Marcel Wanders

The Venus Collection is a stunning creation by visionary designer Marcel Wanders, exclusively for Vondom. With meticulous attention to detail, these contemporary planters feature captivating curves that effortlessly add character and personality to any setting, whether it's a sleek patio, stylish balcony or vibrant garden. Crafted in Europe, these designer planters are not only functional, they are works of art that enhance the beauty of your outdoor space. Perfect for anyone who appreciates contemporary design, the Venus collection transforms any environment into a sophisticated oasis while accommodating a variety of plant sizes. Enhance your outdoor spaces with these exquisite planters that seamlessly blend elegance and innovation.