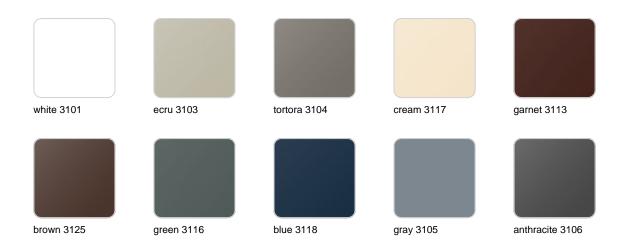

fortlessly add character and personality to any setting, whether it's a sleek patio, stylish balcony or vibrant garden. Crafted in Europe, these designer planters are not only functional, they are works of art that enhance the beauty of your outdoor space. Perfect for anyone who appreciates contemporary design, the Venus collection transforms any environment into a sophisticated oasis while accommodating a variety of plant sizes. Enhance your outdoor spaces with these exquisite planters that seamlessly blend elegance and innovation.



### Info

### Description

Weight: 36 Kg



### **Finishes**

#### finishes

#### BASIC Ref. 67020A



Matt Polyethylene

SELF-WATERING Ref. 67020R



Self-watering system included in all planters except those with basic finish

#### LACQUERED Ref. 67020RF







Lacquered Polyethylene

#### lighting

WHITE LED Ref. 67020W



ice 2101

White internally lit unit with LED technology. Available only in matte ice white finish.

RGBW LED Ref. 67020L



ice 2101

Unit with internal lighting with RGBW LED technology and remote control unit for switching colors. Available only in matte ice white finish. Remote control included.

RGBW LED DMX Ref. 67020D





Unit with internal lighting with RGBW LED technology and remote control unit for switching colors. Also controlLED by DMX-1024 (wireless), enabling communication between one or more products simultaneously via the DMX transmitter (not included). There are two options to choose from: Professional XLR DMX and Home WIFI DMX. (Remote control included). Optional battery

RGBW LED BATTERY Ref. 67020Y