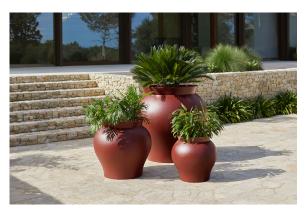

taneously via the DMX transmitter (not included). There are two options to choose from: Professional XLR DMX and Home WIFI DMX. (Remote control included). Optional battery

RGBW LED BATTERY Ref. 67020Y



Unit with internal lighting with battery-powered RGBW LED technology. Includes charger and remote control for switching colors and charger. Available only in matte ice white finish.

RGBW LED DMX BATTERY Ref. 67020DY



Unit with internal lighting with RGBW LED technology and remote control unit for switching colors. Also controlLED by DMX-1024 (wireless), enabling communication between one or more products simultaneously via the DMX



transmitter (not included). There are two options to choose from: Professional XLR DMX and Home WIFI DMX. (Remote control included).

### **Ambients**