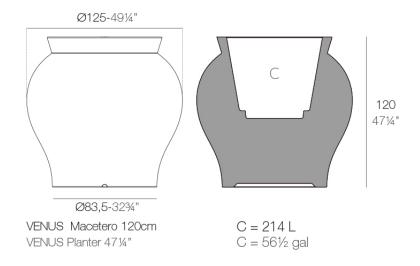

l Wanders

The Venus Collection is a stunning creation by visionary designer Marcel Wanders, exclusively for Vondom. With meticulous attention to detail, these contemporary planters feature captivating curves that effortlessly add character and personality to any setting, whether it's a sleek patio, stylish balcony or vibrant garden. Crafted in Europe, these designer planters are not only functional, they are works of art that enhance the beauty of your outdoor space. Perfect for anyone who appreciates contemporary design, the Venus collection transforms any environment into a sophisticated oasis while accommodating a variety of plant sizes. Enhance your outdoor spaces with these exquisite planters that seamlessly blend elegance and innovation.



### Info

### Description

Weight: 36 Kg



### **Finishes**

#### finishes

#### BASIC Ref. 67020A



Matt Polyethylene

SELF-WATERING Ref. 67020R



Self-watering system included in all planters except those with basic finish

#### LACQUERED Ref. 67020RF







Lacquered Polyethylene

#### lighting

WHITE LED Ref. 67020W



ice 2101

White internally lit unit with LED technology. Available only in matte ice white finish.

RGBW LED Ref. 67020L



ice 2101

Unit with internal lighting with RGBW LED technology and remote control unit for switching colors. Available only in matte ice white finish. Remote control included.

RGBW LED DMX Ref. 67020D





Unit with internal lighting with RGBW LED technology and remote control unit for switching colors. Also controlLED by DMX-1024 (wireless), enabling communication between one or more p