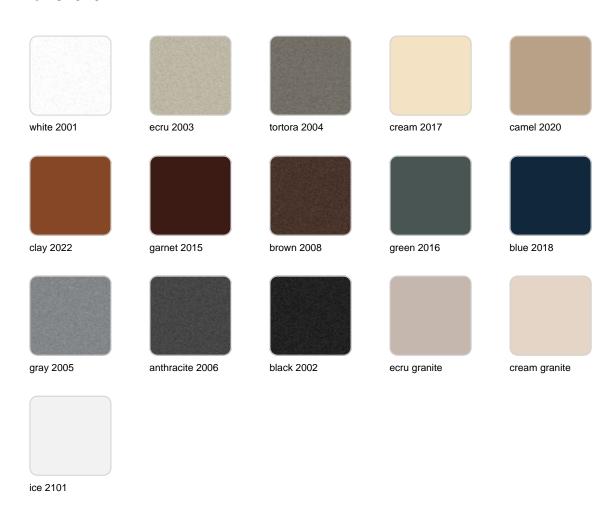

isionary designer Marcel Wanders, exclusively for Vondom. With meticulous attention to detail, these contemporary planters feature captivating curves that effortlessly add character and personality to any setting, whether it's a sleek patio, stylish balcony or vibrant garden. Crafted in Europe, these designer planters are not only functional, they are works of art that enhance the beauty of your outdoor space. Perfect for anyone who appreciates contemporary design, the Venus collection transforms any environment into a sophisticated oasis while accommodating a variety of plant sizes. Enhance your outdoor spaces with these exquisite planters that seamlessly blend elegance and innovation.



### Info

### Description

Weight: 36 Kg



### **Finishes**

#### finishes

#### BASIC Ref. 67020A



Matt Polyethylene

SELF-WATERING Ref. 67020R



Self-watering system included in all planters except those with basic finish

#### LACQUERED Ref. 67020RF







Lacquered Polyethylene

#### lighting

WHITE LED Ref. 67020W



ice 2101

White internally lit unit with LED technology. Available only in matte ice white finish.

RGBW LED Ref. 67020L



ice 2101

Unit with internal lighting with RGBW LED technology and remote control unit for switching colors. Available only in matte ice white finish. Remote control included.

RGBW LED DMX Ref. 67020D





Unit with internal lighting with RGBW LED technology and remote control unit for switching colors. Also controlLED by DMX-1024 (wireless), enabling communication between one or more products simultaneously via the DMX transmitter (not include