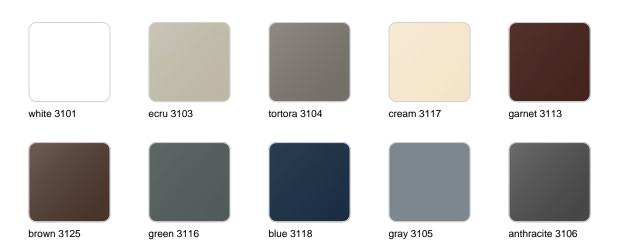

### **Finishes**

#### finishes

#### BASIC Ref. 67021A

Matt Polyethylene

SELF-WATERING Ref. 67021R

Self-watering system included in all planters except those with basic finish

#### LACQUERED Ref. 67021RF

Lacquered Polyethylene