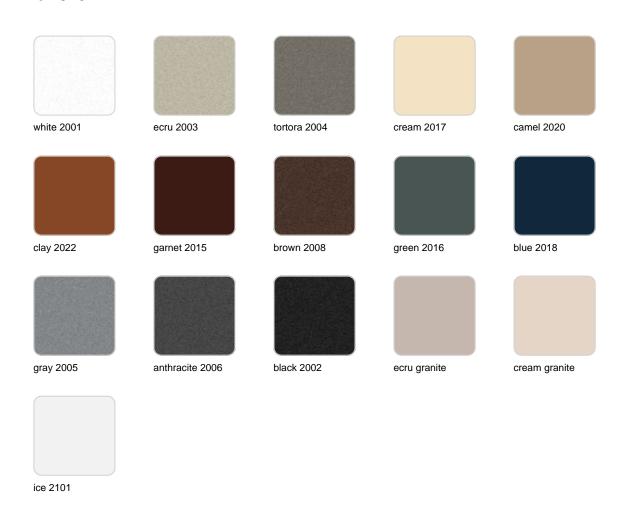

onary designer Marcel Wanders, exclusively for Vondom. With meticulous attention to detail, these contemporary planters feature captivating curves that effortlessly add character and personality to any setting, whether it's a sleek patio, stylish balcony or vibrant garden. Crafted in Europe, these designer planters are not only functional, they are works of art that enhance the beauty of your outdoor space. Perfect for anyone who appreciates contemporary design, the Venus collection transforms any environment into a sophisticated oasis while accommodating a variety of plant sizes. Enhance your outdoor spaces with these exquisite planters that seamlessly blend elegance and innovation.



### Info

### Description

Weight: 16.02 Kg



### **Finishes**

#### finishes

#### BASIC Ref. 67021A



Matt Polyethylene

SELF-WATERING Ref. 67021R



Self-watering system included in all planters except those with basic finish

#### LACQUERED Ref. 67021RF







Lacquered Polyethylene

#### lighting

WHITE LED Ref. 67021W



ice 2101

White internally lit unit with LED technology. Available only in matte ice white finish.

RGBW LED DMX Ref. 67021D



ice 2101

Unit with internal lighting with RGBW LED technology and remote control unit for switching colors. Also controlLED by DMX-1024 (wireless), enabling communication between one or more products simultaneously via the DMX transmitter (not included). There are two options to choose from: Professional XLR DMX and Home WIFI DMX. (Remote control included).

Optional battery

**RGBW LED BATTERY** 



Ref. 67021Y



Unit with internal lighti