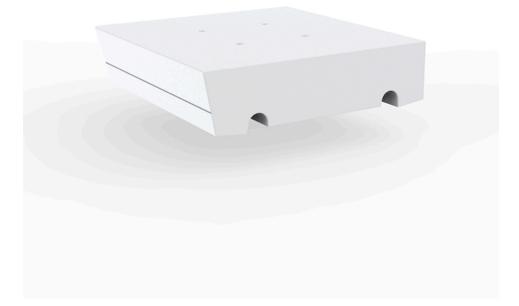

## Delta corner lamp by Jorge Pensi

The Delta furniture design collection, designed by <u>Jorge Pensi</u> for <u>Vondom</u>. Designed to seamlessly blend into contemporary indoor or outdoor spaces.

### Description

Made of polyethylene resin by rotational moulding. 100% Recyclable. Item suitable for indoor and outdoor use. Available in different finishes.

Weight: 11.7 Kg