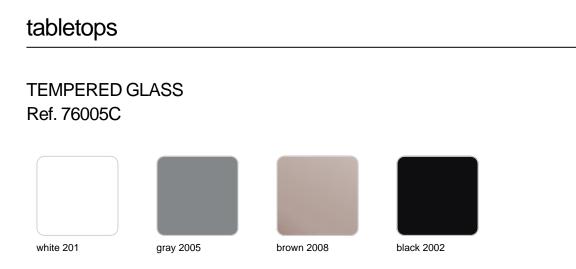

transmitter (not included). There are two options to choose from: Professional XLR DMX and Home WIFI DMX. (Remote control included).

Security temperate Glass, board thickness 10 mm