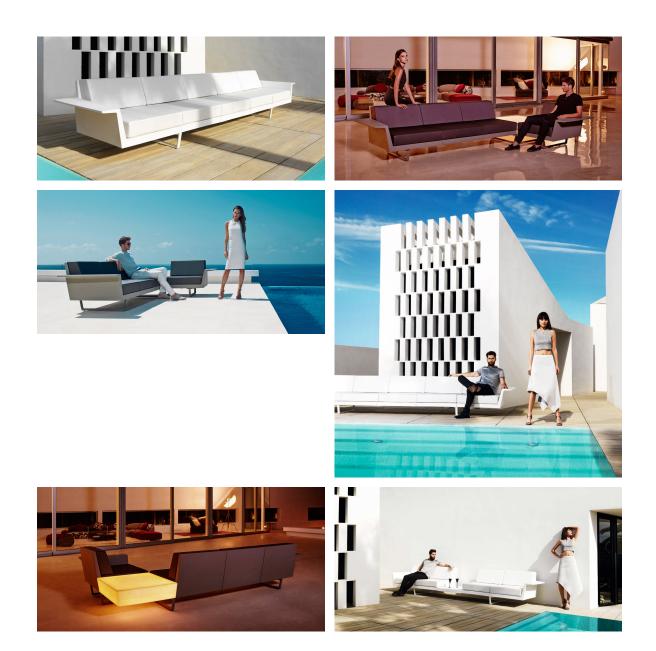

## Delta corner lamp by Jorge Pensi

The Delta furniture design collection, designed by <u>Jorge Pensi</u> for <u>Vondom</u>. Designed to seamlessly blend into contemporary indoor or outdoor spaces.