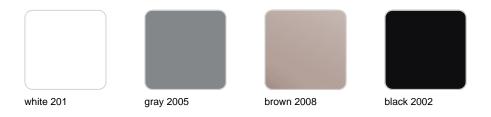

luded). There are two options to choose from: Professional XLR DMX and Home WIFI DMX. (Remote control included). Optional battery

**RGBW LED BATTERY** Ref. 76005Y



Unit with internal lighting with battery-powered RGBW LED technology. Includes charger and remote control for switching colors and charger. Available only in matte ice white finish.

**RGBW LED DMX BATTERY** Ref. 76005DY



ice 2101

Unit with internal lighting with RGBW LED technology and remote control unit for switching colors. Also controlLED by DMX-1024 (wireless), enabling communication between one or more products simultaneously via the DMX



transmitter (not included). There are two options to choose from: Professional XLR DMX and Home WIFI DMX. (Remote control included).

#### tabletops

TEMPERED GLASS Ref. 76005C



Security temperate Glass, board thickness 10 mm

# **VOUDOM**

### **Ambients**