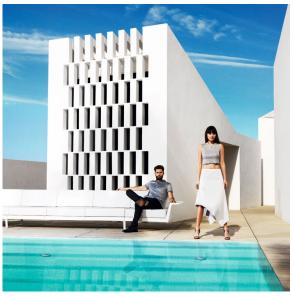

# Delta corner lamp

by Jorge Pensi

The Delta furniture design collection, designed by <u>Jorge Pensi</u> for <u>Vondom</u>. Designed to seamlessly blend into contemporary indoor or outdoor spaces.

### **Ambients**