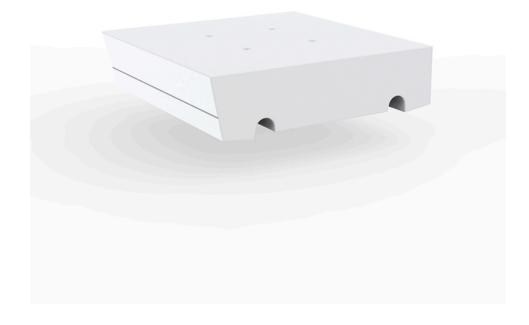

# Delta corner lamp

by Jorge Pensi

The Delta furniture design collection, designed by <u>Jorge Pensi</u> for <u>Vondom</u>. Designed to seamlessly blend into contemporary indoor or outdoor spaces.

#### Description

Made of polyethylene resin by rotational moulding. 100% Recyclable. Item suitable for indoor and outdoor use. Available in different finishes.

Weight: 11.7 Kg

#### lighting

WHITE LED Ref. 76005W

ice 2101

White internally lit unit with LED technology. Available only in matte ice white finish.

RGBW LED Ref. 76005L

ice 2101

Unit with internal lighting with RGBW LED technology and remote control unit for switching colors. Available only in matte ice white finish. Remote control included.