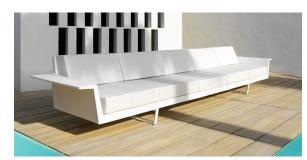

X. (Remote control included). Optional battery

**RGBW LED BATTERY** Ref. 76005Y



Unit with internal lighting with battery-powered RGBW LED technology. Includes charger and remote control for switching colors and charger. Available only in matte ice white finish.

**RGBW LED DMX BATTERY** Ref. 76005DY



ice 2101

Unit with internal lighting with RGBW LED technology and remote control unit for switching colors. Also controlLED by DMX-1024 (wireless), enabling communication between one or more products simultaneously via the DMX



transmitter (not included). There are two options to choose from: Professional XLR DMX and Home WIFI DMX. (Remote control included).

#### tabletops

TEMPERED GLASS Ref. 76005C



Security temperate Glass, board thickness 10 mm

# **VOUDOM**

### **Ambients**