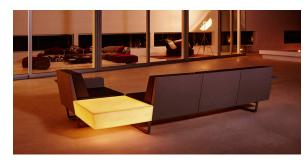

# Delta corner lamp

by Jorge Pensi

The Delta furniture design collection, designed by <u>Jorge Pensi</u> for <u>Vondom</u>. Designed to seamlessly blend into contemporary indoor or outdoor spaces.

#### lighting

WHITE LED Ref. 76005W

ice 2101

White internally lit unit with LED technology. Available only in matte ice white finish.

RGBW LED Ref. 76005L

ice 2101

Unit with internal lighting with RGBW LED technology and remote control unit for switching colors. Available only in matte ice white finish. Remote control included.