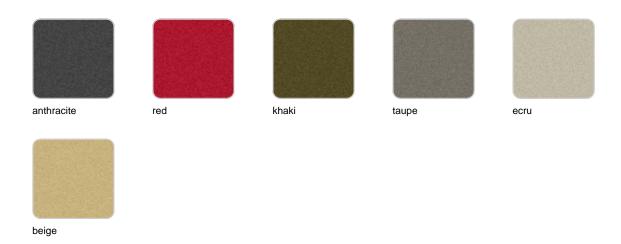

Products / Planters / Planter ø120x104

# Planter ø120x104

Studio Vondom's extensive collection of indoor and outdoor planters offers timeless and minimalist designs that can help create unique and original atmospheres in homes, restaurants, and any other space.



## Info

### Description

Pot made of polyethylene resin by rotational moulding. 100% Recyclable. Item suitable for indoor and outdoor use. Available in different finishes.

Weight: 22 Kg



## **Finishes**

### finishes

#### SIMPLE Ref. 40112



Matt finishes pot one wall

BASIC Ref. 40112A



### Matt Polyethylene

#### SELF-WATERING Ref. 40112R





Self-watering system included in all planters except those with basic finish

#### LACQUERED Ref. 40112F



Lacquered Polyethylene

### lighting

WHITE LED



Ref. 40112W



White internally lit unit with LED technology. Available only in matte ice white finish.

RGBW LED Ref. 40112L



Unit with internal lighting with RGBW LED technology and remote control unit for switching colors. Available only in matte ice white finish. Remote control included.

RGBW LED DMX Ref. 40112D



Unit with internal lighting with RGBW LED technology and remote control unit for switching colors. Also controlLED by DMX-1024 (wireless), enabling communication between one or more products simultaneously via the DMX transmitter (not included). There are two options to choose from: Professional XLR DMX and Home W