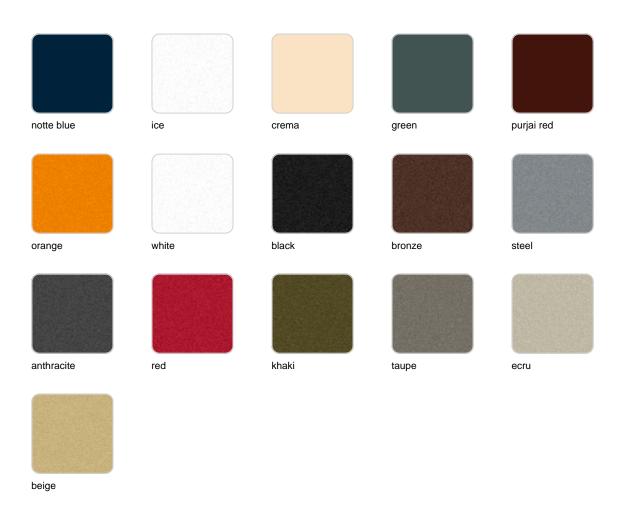

## **Finishes**

### finishes

#### SIMPLE Ref. 40112

Matt finishes pot one wall

BASIC Ref. 40112A

### Matt Polyethylene