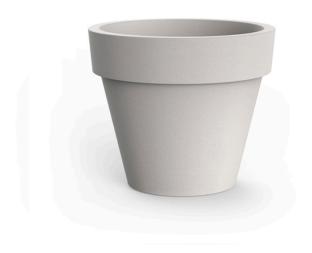

# Planter ø120x104

Studio Vondom's extensive collection of indoor and outdoor planters offers timeless and minimalist designs that can help create unique and original atmospheres in homes, restaurants, and any other space.

### Description

Pot made of polyethylene resin by rotational moulding. 100% Recyclable. Item suitable for indoor and outdoor use. Available in different finishes.

Weight: 22 Kg