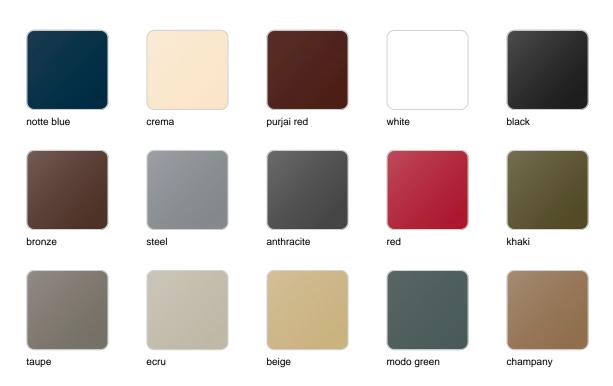

#### SELF-WATERING Ref. 40112R

Self-watering system included in all planters except those with basic finish