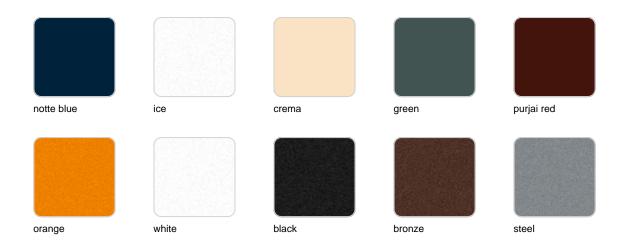

#### SIMPLE Ref. 40112

Matt finishes pot one wall

BASIC Ref. 40112A

### Matt Polyethylene