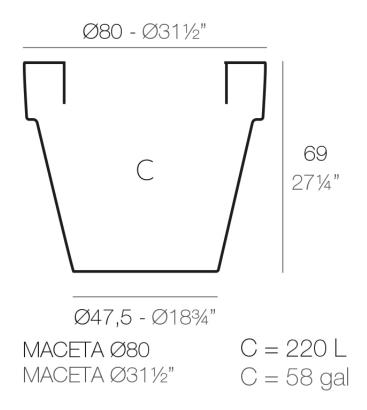

Products / Planters / Planter ø80x69

# Planter ø80×69

<u>Studio Vondom's</u> extensive collection of indoor and outdoor planters offers timeless and minimalist designs that can help create unique and original atmospheres in homes, restaurants, and any other space.