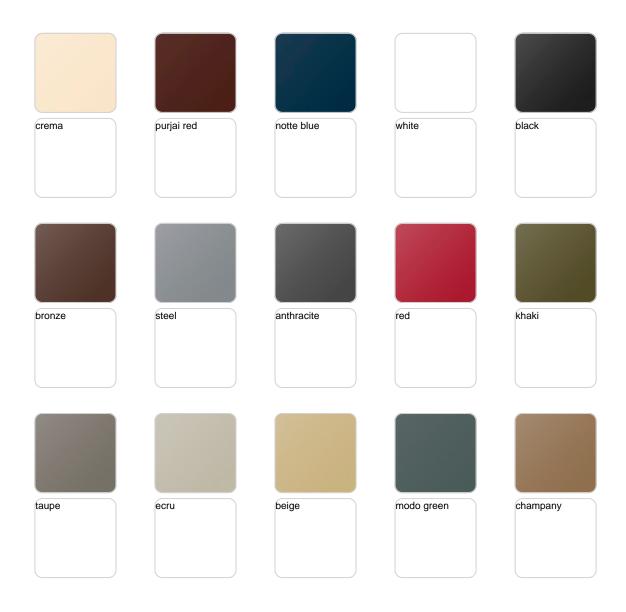

## **Finishes**

## finishes

#### SIMPLE Ref. 40180

Matt finishes pot one wall

#### BASIC Ref. 40180A

Matt Polyethylene

#### SELF-WATERING Ref. 40180R

Self-watering system included in all planters except those with basic finish

#### LACQUERED Ref. 40180F

Lacquered Polyethylene