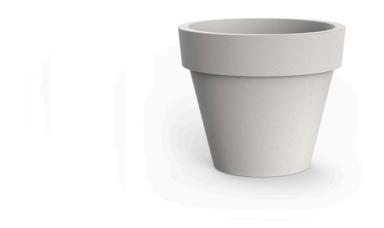

# Planter ø80×69

<u>Studio Vondom's</u> extensive collection of indoor and outdoor planters offers timeless and minimalist designs that can help create unique and original atmospheres in homes, restaurants, and any other space.

## Description

Pot made of polyethylene resin by rotational moulding. 100% Recyclable. Item suitable for indoor and outdoor use. Available in different finishes.

Weight: 8 Kg