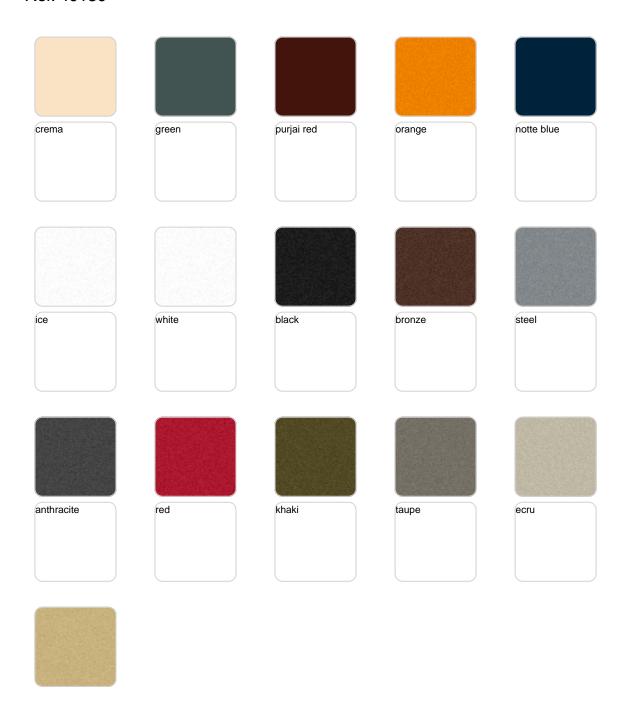

Products / Planters / Planter ø80x69

# Planter ø80×69

<u>Studio Vondom's</u> extensive collection of indoor and outdoor planters offers timeless and minimalist designs that can help create unique and original atmospheres in homes, restaurants, and any other space.



# **VOUDOM**

## Info

## Description

Pot made of polyethylene resin by rotational moulding. 100% Recyclable. Item suitable for indoor and outdoor use. Available in different finishes.

Weight: 8 Kg



# **VOUDOM**

## **Finishes**

## finishes

#### SIMPLE Ref. 40180







Matt finishes pot one wall

#### BASIC Ref. 40180A







Matt Polyethylene

#### SELF-WATERING Ref. 40180R







Self-watering system included in all planters except those with basic finish

#### LACQUERED Ref. 40180F



Lacquered Polyethylene



## lighting

WHITE LED Ref. 40180W



White internally lit unit with LED technology. Available only in matte ice white finish.

RGBW LED Ref. 40180L



Unit with internal lighting with RGBW LED technology and remote control unit for switching colors. Available only in matte ice white finish. Remote control included.

RGBW LED DMX Ref. 40180D





Unit with internal lighting with RGBW LED technology and remote control unit for switching colors. Also controlLED by DMX-1024 (wireless), enabling communication between one or more products simul