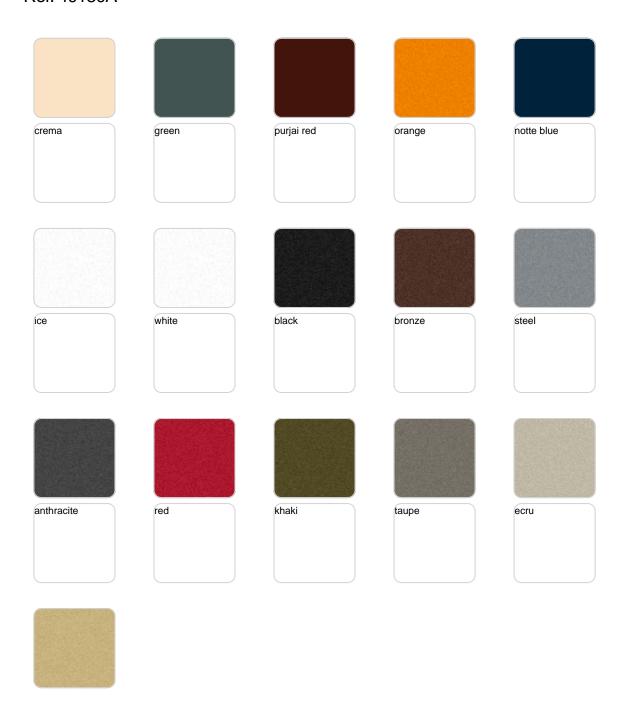

Products / Planters / Planter ø80x69

# Planter ø80×69

<u>Studio Vondom's</u> extensive collection of indoor and outdoor planters offers timeless and minimalist designs that can help create unique and original atmospheres in homes, restaurants, and any other space.



# **VOUDOM**

## Info

## Description

Pot made of polyethylene resin by rotational moulding. 100% Recyclable. Item suitable for indoor and outdoor use. Available in different finishes.

Weight: 8 Kg



# **VOUDOM**

## **Finishes**

## finishes

#### SIMPLE Ref. 40180







Matt finishes pot one wall

#### BASIC Ref. 40180A







Matt Polyethylene

#### SELF-WATERING Ref. 40180R







Self-watering system included in all planters except those with basic finish

#### LACQUERED Ref. 40180F



Lacquered Polyethylene



## lighting

WHITE LED Ref. 40180W



White internally lit unit with LED technology. Available only in matte ice white finish.

RGBW LED Ref. 40180L



Unit with internal lighting with RGBW LED technology and remote control unit for switching colors. Available only in matte ice white finish. Remote control included.

RGBW LED DMX Ref. 40180D





Unit with internal lighting with RGBW LED technology and remote control unit for switching colors. Also controlLED by DMX-1024 (wireless), enabling communication between one or more products simultaneously via the DMX transmitter (not included). There ar