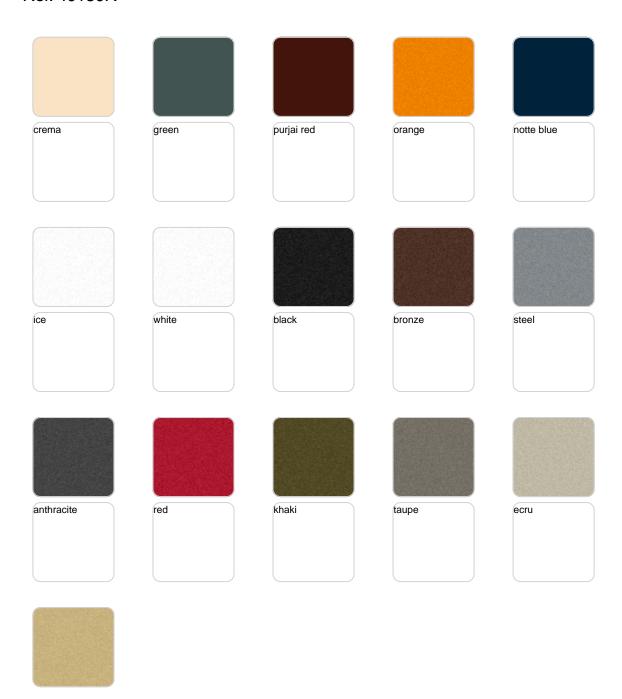

Products / Planters / Planter ø80x69

# Planter ø80×69

<u>Studio Vondom's</u> extensive collection of indoor and outdoor planters offers timeless and minimalist designs that can help create unique and original atmospheres in homes, restaurants, and any other space.



# **VOUDOM**

## Info

## Description

Pot made of polyethylene resin by rotational moulding. 100% Recyclable. Item suitable for indoor and outdoor use. Available in different finishes.

Weight: 8 Kg



# **VOUDOM**

## **Finishes**

## finishes

#### SIMPLE Ref. 40180







Matt finishes pot one wall

#### BASIC Ref. 40180A







Matt Polyethylene

#### SELF-WATERING Ref. 40180R







Self-watering system included in all planters except those with basic finish

#### LACQUERED Ref. 40180F



Lacquered Polyethylene



## lighting

WHITE LED Ref. 40180W



White internally lit unit with LED technology. Available only in matte ice white finish.

RGBW LED Ref. 40180L



Unit with internal lighting with RGBW LED technology and remote control unit for switching colors. Available only in matte ice white finish. Remote control included.

RGBW LED DMX Ref. 40180D





Unit with internal lighting with RGBW LED technology and remote control unit for switching colors. Also controlLED by DMX-1024 (wireless), enabling communication between one or more products simultaneously via the DMX transmitter (not included). There are two options to choose from: Professional XLR DMX and Ho