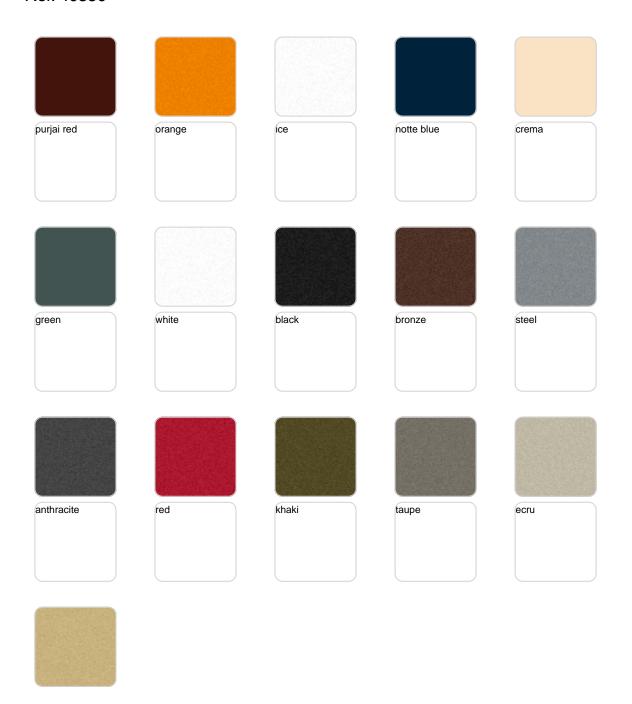

## **Finishes**

### finishes

#### SIMPLE Ref. 40350

Matt finishes pot one wall

#### BASIC Ref. 40350A

#### Matt Polyethylene

#### SELF-WATERING Ref. 40350R

Self-watering system included in all planters except those with basic finish

#### LACQUERED Ref. 40350F

Lacquered Polyethylene