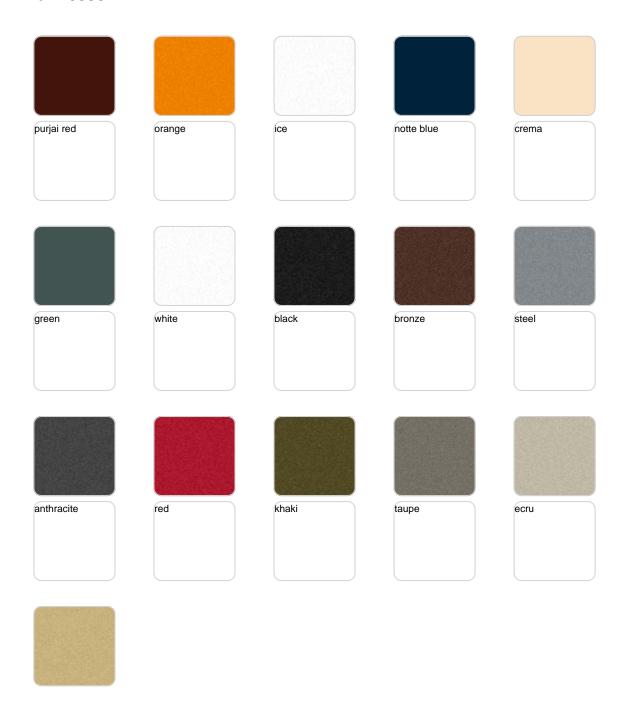

Products / Planters / Cylinder Pot ø50x50

# Cylinder pot ø50×50

<u>Studio Vondom's</u> extensive collection of indoor and outdoor planters offers timeless and minimalist designs that can help create unique and original atmospheres in homes, restaurants, and any other space.



## **VOUDOM**

## Info

## Description

Pot made of polyethylene resin by rotational moulding. 100% Recyclable. Item suitable for indoor and outdoor use. Available in different finishes.

Weight: 3.8 Kg



# **VOUDOM**

## **Finishes**

### finishes

#### SIMPLE Ref. 40350







Matt finishes pot one wall

#### BASIC Ref. 40350A







#### Matt Polyethylene

#### SELF-WATERING Ref. 40350R







Self-watering system included in all planters except those with basic finish

#### LACQUERED Ref. 40350F



Lacquered Polyethylene



## lighting

WHITE LED Ref. 40350W



White internally lit unit with LED technology. Available only in matte ice white finish.

RGBW LED Ref. 40350L



Unit with internal lighting with RGBW LED technology and remote control unit for switching colors. Available only in matte ice white finish. Remote control included.

RGBW LED DMX Ref. 40350D





Unit with internal lighting with RGBW LED technology and remote control unit for switching colors. Also controlLED by DMX-1024 (wireless), enabling communication between one or more products simultaneously via the DMX transmitter (not included). The