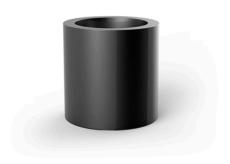

Products / Planters / Cylinder Pot ø50x50

# Cylinder pot ø50×50

<u>Studio Vondom's</u> extensive collection of indoor and outdoor planters offers timeless and minimalist designs that can help create unique and original atmospheres in homes, restaurants, and any other space.

## Description

Pot made of polyethylene resin by rotational moulding. 100% Recyclable. Item suitable for indoor and outdoor use. Available in different finishes.

Weight: 3.8 Kg