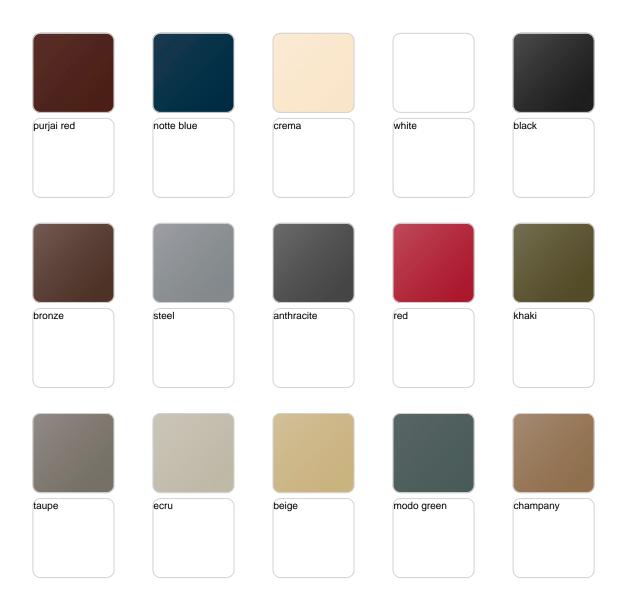

## **Finishes**

### finishes

#### LACQUERED Ref. 40350F

Lacquered Polyethylene