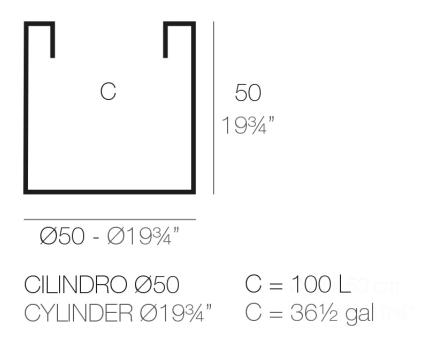

Products / Planters / Cylinder Pot ø50x50

# Cylinder pot ø50×50

<u>Studio Vondom's</u> extensive collection of indoor and outdoor planters offers timeless and minimalist designs that can help create unique and original atmospheres in homes, restaurants, and any other space.