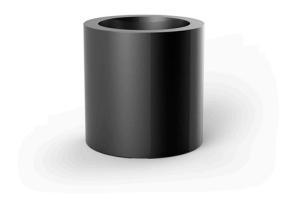

# Cylinder pot ø60x60

<u>Studio Vondom's</u> extensive collection of indoor and outdoor planters offers timeless and minimalist designs that can help create unique and original atmospheres in homes, restaurants, and any other space.

### Description

Pot made of polyethylene resin by rotational moulding. 100% Recyclable. Item suitable for indoor and outdoor use. Available in different finishes.

Weight: 6.3 Kg