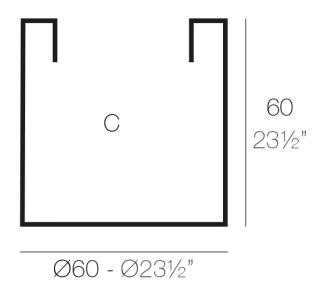

### Info

### Description

Pot made of polyethylene resin by rotational moulding. 100% Recyclable. Item suitable for indoor and outdoor use. Available in different finishes.

Weight: 6.3 Kg