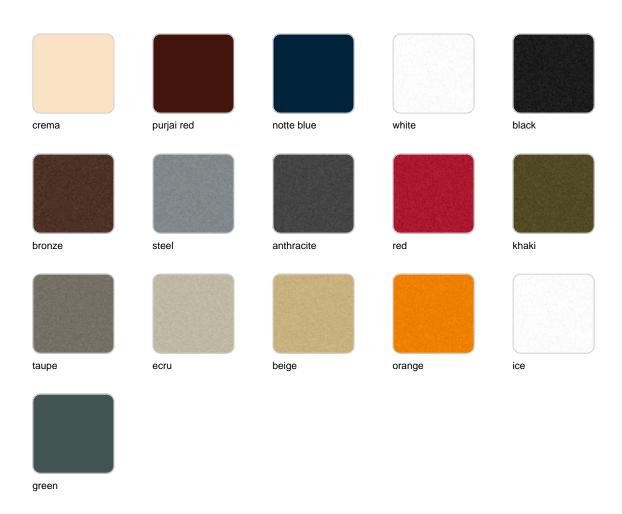

Products / Planters / Cylinder Pot ø60x60

# Cylinder pot ø60x60

<u>Studio Vondom's</u> extensive collection of indoor and outdoor planters offers timeless and minimalist designs that can help create unique and original atmospheres in homes, restaurants, and any other space.



### Info

### Description

Pot made of polyethylene resin by rotational moulding. 100% Recyclable. Item suitable for indoor and outdoor use. Available in different finishes.

Weight: 6.3 Kg



## **Finishes**

### finishes

#### SIMPLE Ref. 40360



Matt finishes pot one wall

BASIC Ref. 40360A



#### Matt Polyethylene

#### SELF-WATERING Ref. 40360R





Self-watering system included in all planters except those with basic finish

#### LACQUERED Ref. 40360F



Lacquered Polyethylene

### lighting

WHITE LED



Ref. 40360W



ice

White internally lit unit with LED technology. Available only in matte ice white finish.

RGBW LED Ref. 40360L



Unit with internal lighting with RGBW LED technology and remote control unit for switching colors. Available only in matte ice white finish. Remote control included.

RGBW LED DMX Ref. 40360D



Unit with internal lighting with RGBW LED technology and remote control unit for switching colors. Also controlLED by DMX-1024 (wireless), enabling communication between one or more products simultaneo