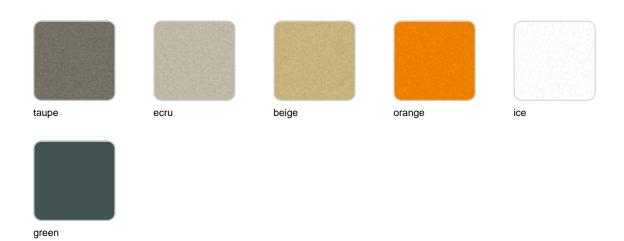

Products / Planters / Cylinder Pot ø60x60

# Cylinder pot ø60x60

<u>Studio Vondom's</u> extensive collection of indoor and outdoor planters offers timeless and minimalist designs that can help create unique and original atmospheres in homes, restaurants, and any other space.



### Info

### Description

Pot made of polyethylene resin by rotational moulding. 100% Recyclable. Item suitable for indoor and outdoor use. Available in different finishes.

Weight: 6.3 Kg



## **Finishes**

### finishes

#### SIMPLE Ref. 40360



Matt finishes pot one wall

BASIC Ref. 40360A



#### Matt Polyethylene

#### SELF-WATERING Ref. 40360R





Self-watering system included in all planters except those with basic finish

#### LACQUERED Ref. 40360F



Lacquered Polyethylene

### lighting

WHITE LED



Ref. 40360W



ice

White internally lit unit with LED technology. Available only in matte ice white finish.

RGBW LED Ref. 40360L



Unit with internal lighting with RGBW LED technology and remote control unit for switching colors. Available only in matte ice white finish. Remote control included.

RGBW LED DMX Ref. 40360D



Unit with internal lighting with RGBW LED technology and remote control unit for switching colors. Also controlLED by DMX-1024 (wireless), enabling communication between one or more products simultaneously via the DMX transmitter (not included). There are two options to choose from: Professional XLR DMX and H