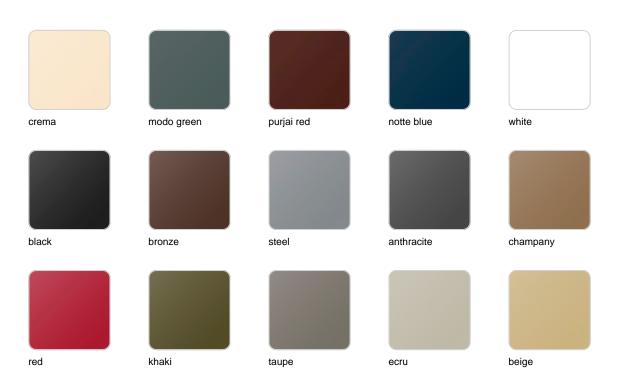

#### SELF-WATERING Ref. 40360R

Self-watering system included in all planters except those with basic finish