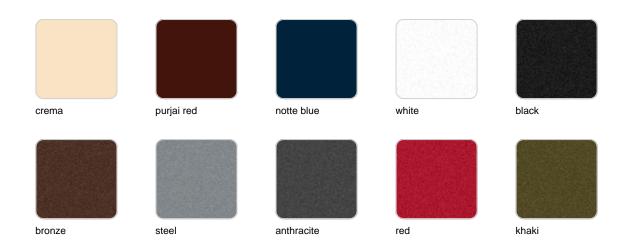

#### SIMPLE Ref. 40360

Matt finishes pot one wall

BASIC Ref. 40360A

#### Matt Polyethylene