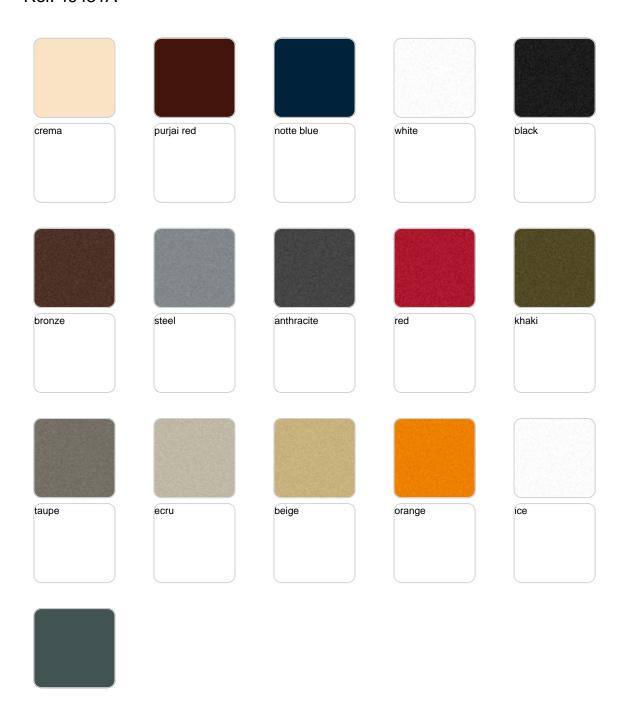

#### SIMPLE Ref. 40451

Matt finishes pot one wall

#### BASIC Ref. 40451A

Matt Polyethylene