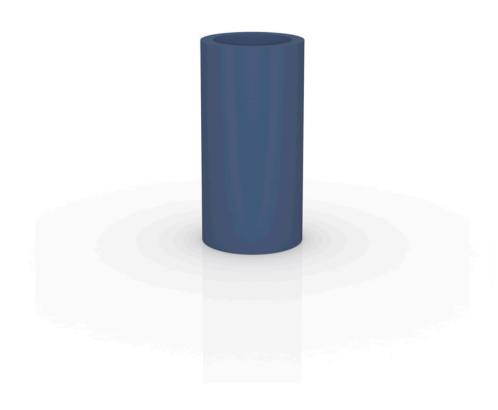

# High cylinder pot ø50×100

<u>Studio Vondom's</u> extensive collection of indoor and outdoor planters offers timeless and minimalist designs that can help create unique and original atmospheres in homes, restaurants, and any other space.

## Description

Pot made of polyethylene resin by rotational moulding. 100% Recyclable. Item suitable for indoor and outdoor use. Available in different finishes.

Weight: 8.5 Kg

Ø50 - Ø19¾"