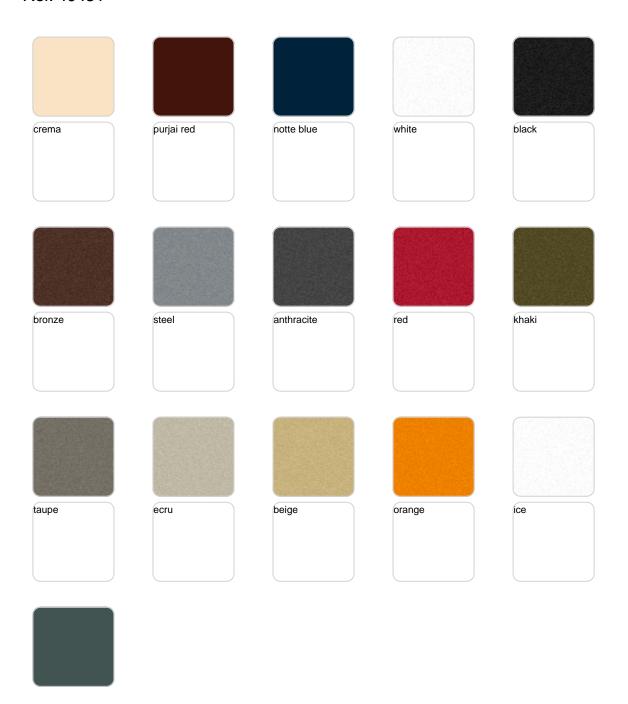

## **Finishes**

### finishes

#### SIMPLE Ref. 40451

Matt finishes pot one wall

#### BASIC Ref. 40451A

Matt Polyethylene

#### SELF-WATERING Ref. 40451R

Self-watering system included in all planters except those with basic finish

#### LACQUERED Ref. 40451F

Lacquered Polyethylene