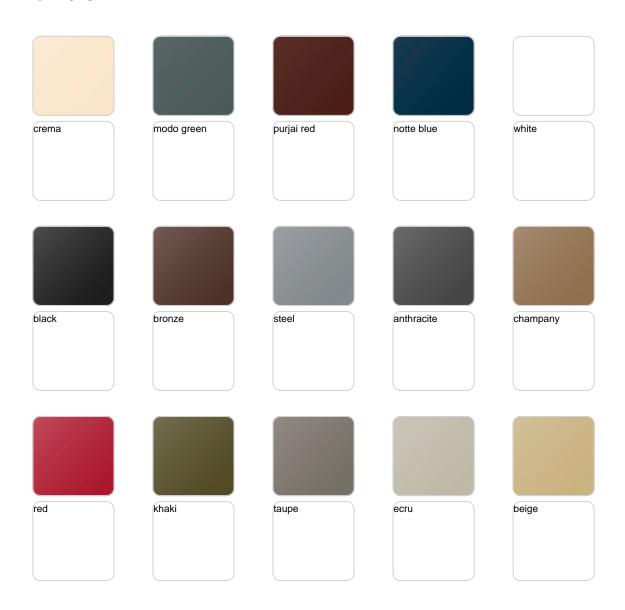

Products / Planters / High Cylinder Pot ø50×100

# High cylinder pot ø50×100

<u>Studio Vondom's</u> extensive collection of indoor and outdoor planters offers timeless and minimalist designs that can help create unique and original atmospheres in homes, restaurants, and any other space.





## Info

## Description

Pot made of polyethylene resin by rotational moulding. 100% Recyclable. Item suitable for indoor and outdoor use. Available in different finishes.

Weight: 8.5 Kg



Ø50 - Ø19¾"

## **VOUDOM**

## **Finishes**

### finishes

#### SIMPLE Ref. 40451







Matt finishes pot one wall

#### BASIC Ref. 40451A







Matt Polyethylene

#### SELF-WATERING Ref. 40451R







Self-watering system included in all planters except those with basic finish

#### LACQUERED Ref. 40451F



Lacquered Polyethylene



## lighting

WHITE LED Ref. 40451W



White internally lit unit with LED technology. Available only in matte ice white finish.

RGBW LED Ref. 40451L



Unit with internal lighting with RGBW LED technology and remote control unit for switching colors. Available only in matte ice white finish. Remote control included.

RGBW LED DMX Ref. 40451D





Unit with internal lighting with RGBW LED technology and remote control unit for switching colors. Also controlLED by DMX-1024 (wireless), enabling communication between one or more products simultaneously via the DMX transmitter (not included). There are two options to choose from: Professional XLR DMX and Home WIFI DMX. (Remote control included). Optional battery

RGBW LED BATTERY Ref. 40451Y



Unit with internal lig