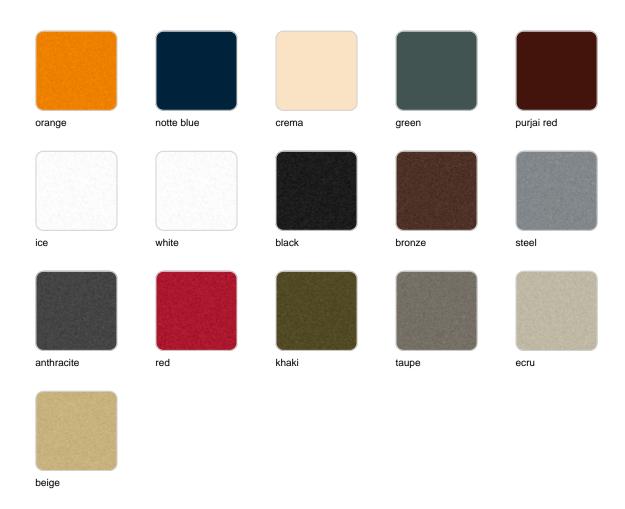

## **Finishes**

### finishes

#### SIMPLE Ref. 40535

Matt finishes pot one wall

BASIC Ref. 40535A

#### Matt Polyethylene