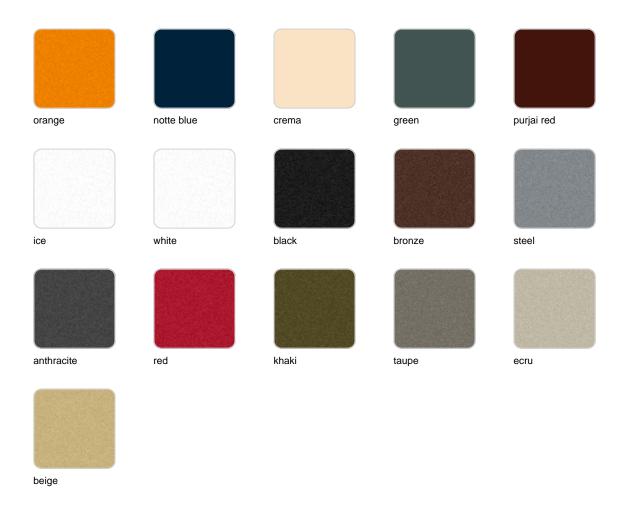

## **Finishes**

### finishes

#### SIMPLE Ref. 40535

Matt finishes pot one wall

BASIC Ref. 40535A

#### Matt Polyethylene