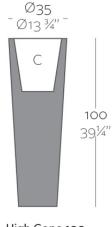

Products / Planters / High Cone Pot ø35x100

### Description

Pot made of polyethylene resin by rotational moulding. 100% Recyclable. Item suitable for indoor and outdoor use. Available in different finishes.

Weight: 5 Kg

High Cone 100 Cono Alto 100