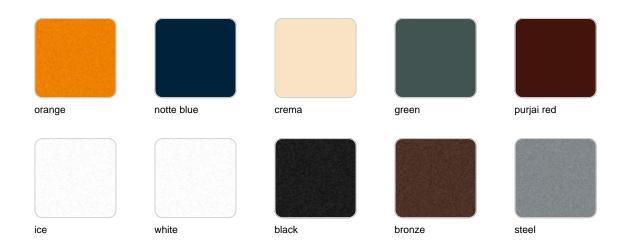

## **Finishes**

### finishes

#### SIMPLE Ref. 40535

Matt finishes pot one wall

BASIC Ref. 40535A

#### Matt Polyethylene