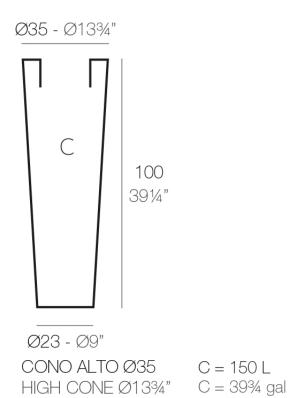

Products / Planters / High Cone Pot ø35x100

### Description

Pot made of polyethylene resin by rotational moulding. 100% Recyclable. Item suitable for indoor and outdoor use. Available in different finishes.

Weight: 5 Kg

High Cone 100 Cono Alto 100