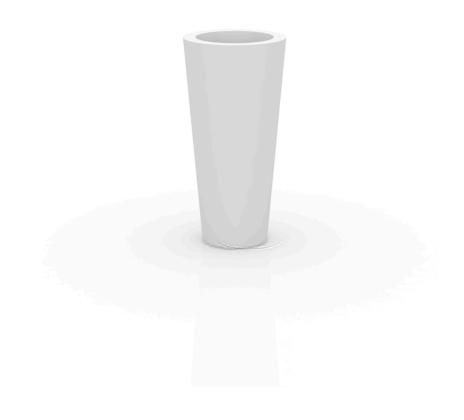

# High cone pot ø50x100

Studio Vondom's extensive collection of indoor and outdoor planters offers timeless and minimalist designs that can help create unique and original atmospheres in homes, restaurants, and any other space.

### Description

Pot made of polyethylene resin by rotational moulding. 100% Recyclable. Item suitable for indoor and outdoor use. Available in different finishes.

Weight: 9 Kg

Ø32,5 - Ø12¾"

CONO ALTO Ø50 cm HIGH CONE Ø19¾"