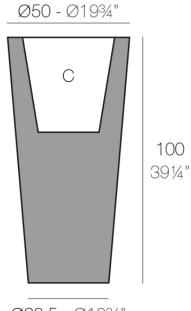

### Description

Pot made of polyethylene resin by rotational moulding. 100% Recyclable. Item suitable for indoor and outdoor use. Available in different finishes.

Weight: 9 Kg

Ø32,5 - Ø12¾"

CONO ALTO Ø50 cm HIGH CONE Ø19¾"

C = 32 L

 $C = 8\frac{1}{2} \text{ gal}$ 