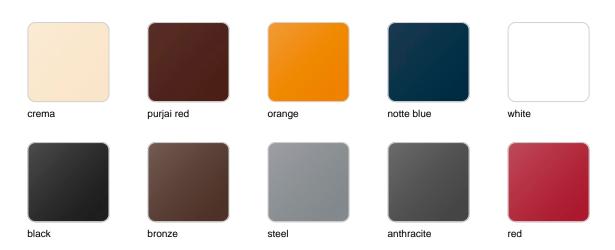

### **Finishes**

### finishes

#### BASIC Ref. 40550A

Matt Polyethylene

SELF-WATERING Ref. 40550R

Self-watering system included in all planters except those with basic finish