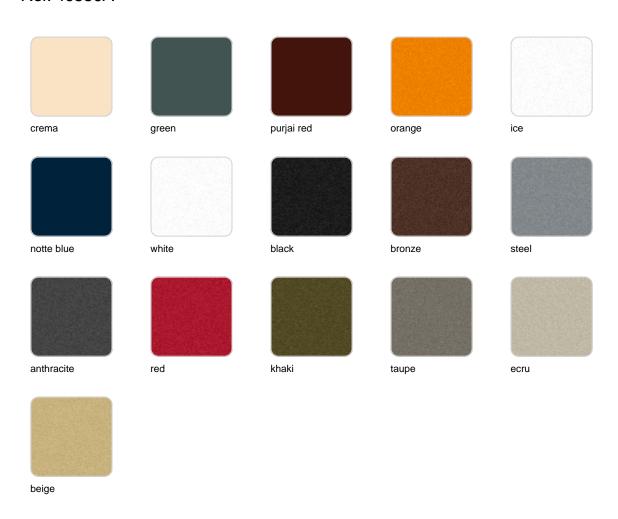

### **Finishes**

### finishes

#### BASIC Ref. 40550A

Matt Polyethylene

SELF-WATERING Ref. 40550R

Self-watering system included in all planters except those with basic finish

#### LACQUERED Ref. 40550RF

Lacquered Polyethylene