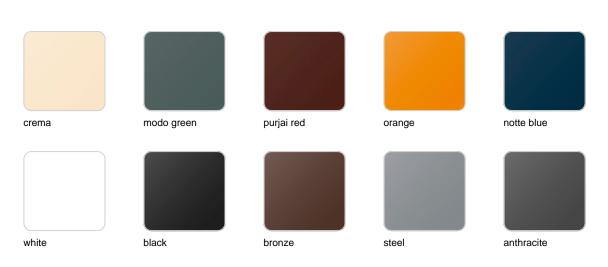

## finishes

| BASIC<br>Ref. 40560A |            |        |            |       |
|----------------------|------------|--------|------------|-------|
|                      |            |        |            |       |
| crema                | purjai red | orange | notte blue | white |
|                      |            |        |            |       |
| black                | bronze     | steel  | anthracite | red   |
|                      |            |        |            |       |
| khaki                | taupe      | ecru   | beige      | ice   |
|                      |            |        |            |       |

green

Matt Polyethylene

#### SELF-WATERING Ref. 40560R

| crema | purjai red | orange | notte blue | white |
|-------|------------|--------|------------|-------|
|       |            |        |            |       |
| black | bronze     | steel  | anthracite | red   |
|       |            |        |            |       |
| khaki | taupe      | ecru   | beige      | ice   |
|       |            |        |            |       |

green

Self-watering system included in all planters except those with basic finish