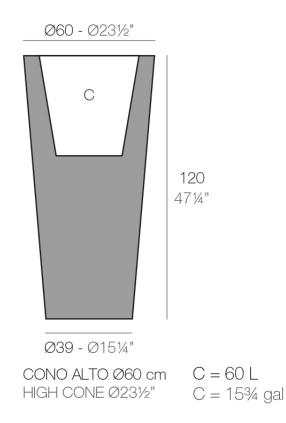

Products / Planters / High Cone Pot ø60×120

### Description

Pot made of polyethylene resin by rotational moulding. 100% Recyclable. Item suitable for indoor and outdoor use. Available in different finishes.

Weight: 13 Kg