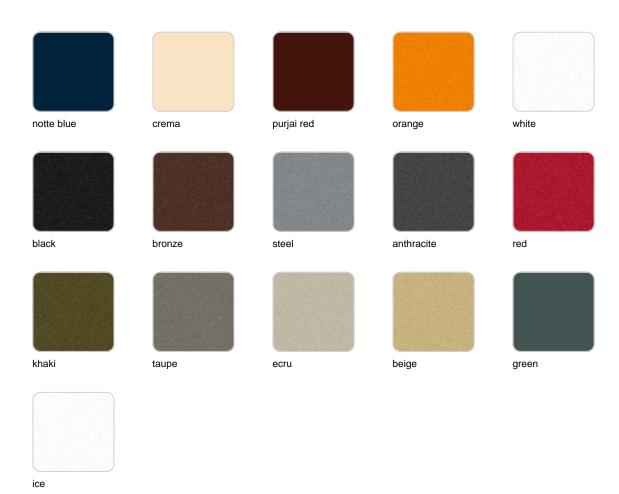

### **Finishes**

### finishes

#### SIMPLE Ref. 40612

Matt finishes pot one wall

BASIC Ref. 40612A

#### Matt Polyethylene

#### SELF-WATERING Ref. 40612R

### **VOUDOM**

Self-watering system included in all planters except those with basic finish

#### LACQUERED Ref. 40612F

Lacquered Polyethylene