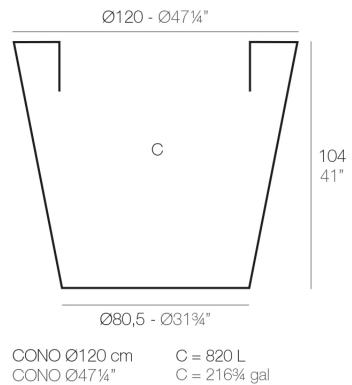

Products / Planters / Cone Pot ø120x104

# Cone pot ø120x104

Studio Vondom's extensive collection of indoor and outdoor planters offers timeless and minimalist designs that can help create unique and original atmospheres in homes, restaurants, and any other space.

### Description

Pot made of polyethylene resin by rotational moulding. 100% Recyclable. Item suitable for indoor and outdoor use. Available in different finishes.

Weight: 25 Kg