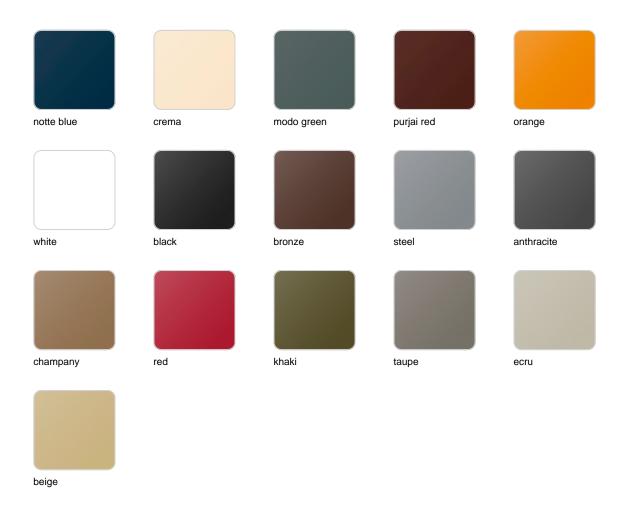

### **Finishes**

### finishes

#### SIMPLE Ref. 40612

Matt finishes pot one wall

BASIC Ref. 40612A

#### Matt Polyethylene

#### LACQUERED Ref. 40612F

Lacquered Polyethylene