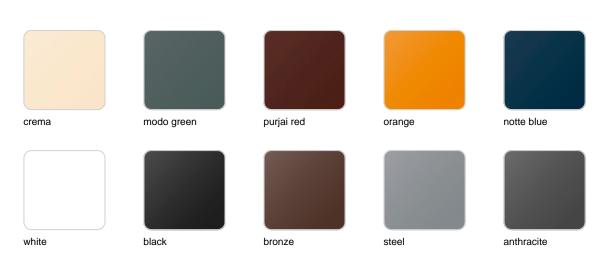

## finishes

| BASIC<br>Ref. 40660A |            |        |            |       |
|----------------------|------------|--------|------------|-------|
|                      |            |        |            |       |
| crema                | purjai red | orange | notte blue | white |
| Linet.               |            |        |            |       |
| black                | bronze     | steel  | anthracite | red   |
|                      |            |        |            |       |
| khaki                | taupe      | ecru   | beige      | ice   |
|                      |            |        |            |       |

green

Matt Polyethylene

#### SELF-WATERING Ref. 40660R

| crema | purjai red | orange | notte blue | white |
|-------|------------|--------|------------|-------|
| black | bronze     | steel  | anthracite | red   |
|       |            |        |            |       |
| khaki | taupe      | ecru   | beige      | ice   |

green

Self-watering system included in all planters except those with basic finish