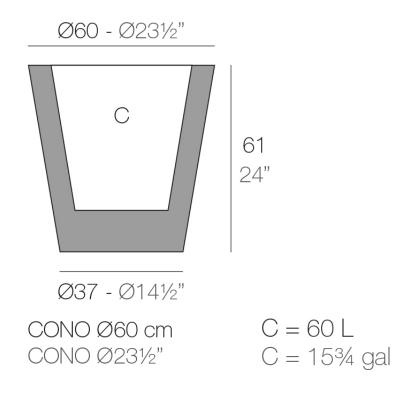

### Description

Pot made of polyethylene resin by rotational moulding. 100% Recyclable. Item suitable for indoor and outdoor use. Available in different finishes.

Weight: 6.85 Kg