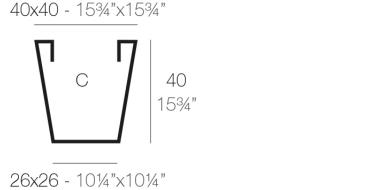

Products / Planters / Square Cone Pot 40x40x40

# Square cone pot 40x40x40

<u>Studio Vondom's</u> extensive collection of indoor and outdoor planters offers timeless and minimalist designs that can help create unique and original atmospheres in homes, restaurants, and any other space.

### Description

Pot made of polyethylene resin by rotational moulding. 100% Recyclable. Item suitable for indoor and outdoor use. Available in different finishes.

Weight: 3.2 Kg