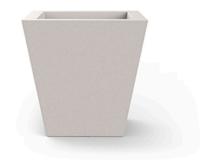

# Square cone pot 40x40x40

<u>Studio Vondom's</u> extensive collection of indoor and outdoor planters offers timeless and minimalist designs that can help create unique and original atmospheres in homes, restaurants, and any other space.

### Description

Pot made of polyethylene resin by rotational moulding. 100% Recyclable. Item suitable for indoor and outdoor use. Available in different finishes.

Weight: 3.2 Kg