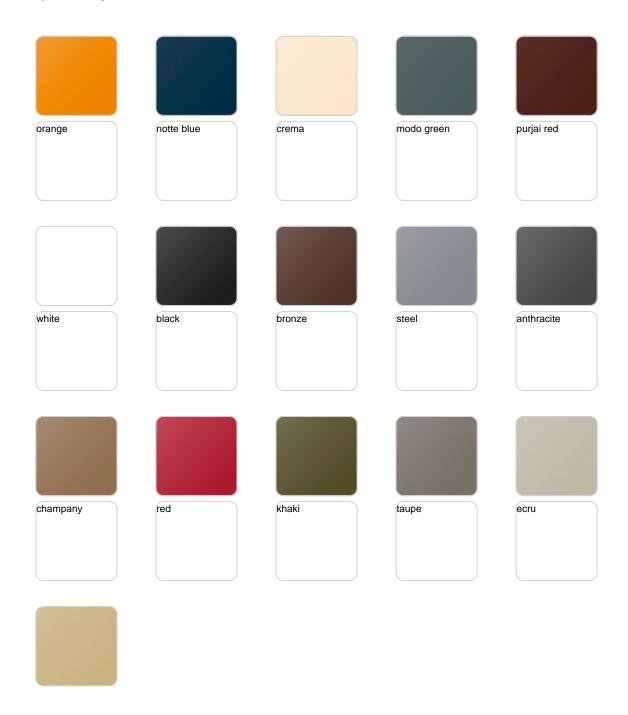

Products / Planters / Square Cone Pot 40x40x40

# Square cone pot 40x40x40

<u>Studio Vondom's</u> extensive collection of indoor and outdoor planters offers timeless and minimalist designs that can help create unique and original atmospheres in homes, restaurants, and any other space.





## Info

### Description

Pot made of polyethylene resin by rotational moulding. 100% Recyclable. Item suitable for indoor and outdoor use. Available in different finishes.

Weight: 3.2 Kg



# **VOUDOM**

# **Finishes**

### finishes

#### SIMPLE Ref. 41140







Matt finishes pot one wall

#### BASIC Ref. 41140A







Matt Polyethylene

#### SELF-WATERING Ref. 41140R







Self-watering system included in all planters except those with basic finish

#### LACQUERED Ref. 41140F







Lacquered Polyethylene

# lighting

WHITE LED Ref. 41140W



White internally lit unit with LED technology. Available only in matte ice white finish.

RGBW LED Ref. 41140L



Unit with internal lighting with RGBW LED technology and remote control unit for switching colors. Available only in matte ice white finish. Remote control included.



RGBW LED DMX Ref. 41140D



Unit with internal lighting with RGBW LED technology and remote control unit for switching colors. Also controlLED by DMX-1024 (wireless), enabling communication between one or more products simultaneously via the DMX transmitter (not included). There are two options to choose from: Professional XLR DMX and Home WIFI DMX. (Remote control included). Optional battery

RGBW LED BATTERY Ref. 41140Y



Unit with internal li