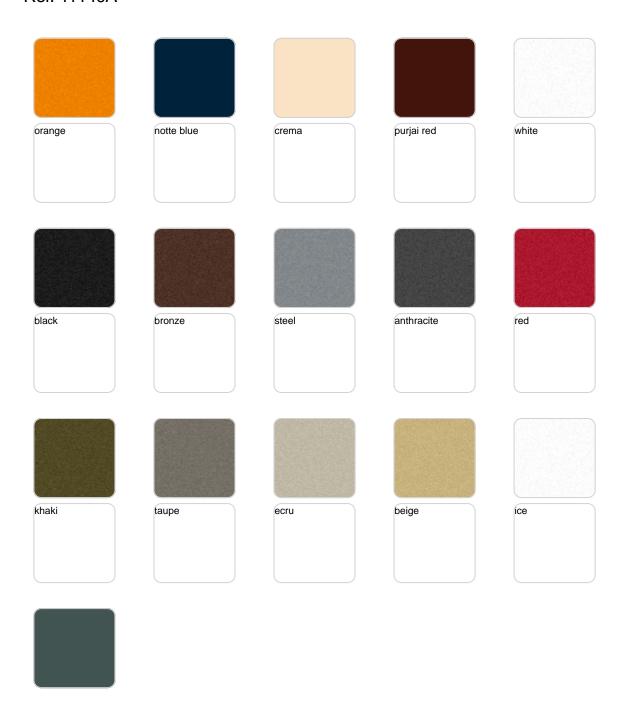

Products / Planters / Square Cone Pot 40x40x40

# Square cone pot 40x40x40

<u>Studio Vondom's</u> extensive collection of indoor and outdoor planters offers timeless and minimalist designs that can help create unique and original atmospheres in homes, restaurants, and any other space.





## Info

### Description

Pot made of polyethylene resin by rotational moulding. 100% Recyclable. Item suitable for indoor and outdoor use. Available in different finishes.

Weight: 3.2 Kg



# **VOUDOM**

# **Finishes**

### finishes

#### SIMPLE Ref. 41140







Matt finishes pot one wall

#### BASIC Ref. 41140A







Matt Polyethylene

#### SELF-WATERING Ref. 41140R







Self-watering system included in all planters except those with basic finish

#### LACQUERED Ref. 41140F







Lacquered Polyethylene

# lighting

WHITE LED Ref. 41140W



White internally lit unit with LED technology. Available only in matte ice white finish.

RGBW LED Ref. 41140L



Unit with internal lighting with RGBW LED technology and remote control unit for switching colors. Available only in matte ice white finish. Remote control included.



RGBW LED DMX Ref. 41140D



Unit with internal lighting with RGBW LED technology and remote control unit for switching colors. Also controlLED by DMX-1024 (wireless), enabling communication between one or more products simultaneously via the DMX transmitter (not included). There a