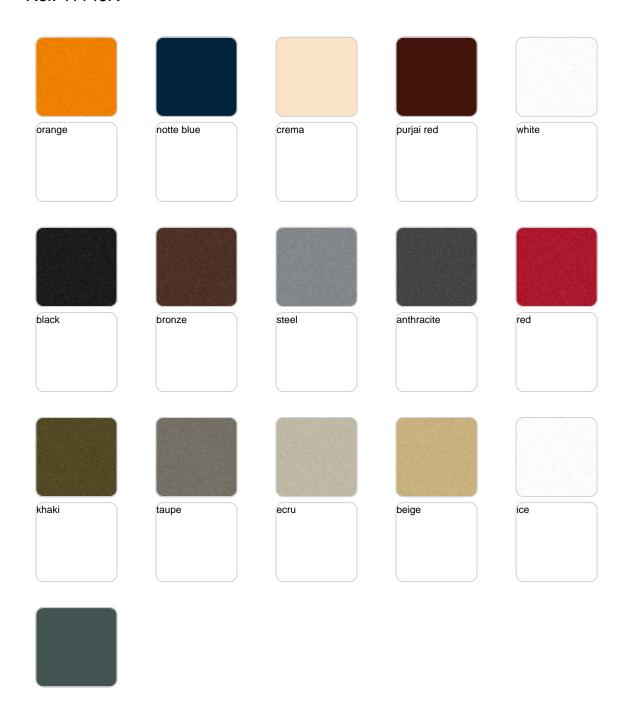

Products / Planters / Square Cone Pot 40x40x40

# Square cone pot 40x40x40

<u>Studio Vondom's</u> extensive collection of indoor and outdoor planters offers timeless and minimalist designs that can help create unique and original atmospheres in homes, restaurants, and any other space.





## Info

### Description

Pot made of polyethylene resin by rotational moulding. 100% Recyclable. Item suitable for indoor and outdoor use. Available in different finishes.

Weight: 3.2 Kg



# **VOUDOM**

# **Finishes**

### finishes

#### SIMPLE Ref. 41140







Matt finishes pot one wall

#### BASIC Ref. 41140A







Matt Polyethylene

#### SELF-WATERING Ref. 41140R







Self-watering system included in all planters except those with basic finish

#### LACQUERED Ref. 41140F







Lacquered Polyethylene

# lighting

WHITE LED Ref. 41140W



White internally lit unit with LED technology. Available only in matte ice white finish.

RGBW LED Ref. 41140L



Unit with internal lighting with RGBW LED technology and remote control unit for switching colors. Available only in matte ice white finish. Remote control included.



RGBW LED DMX Ref. 41140D



Unit with internal lighting with RGBW LED technology and remote control unit for switching colors. Also controlLED by DMX-1024 (wireless), enabling communication between one or more products simultaneously via the DMX transmitter (not included). There are two options to choose from: Professional XLR DMX and H