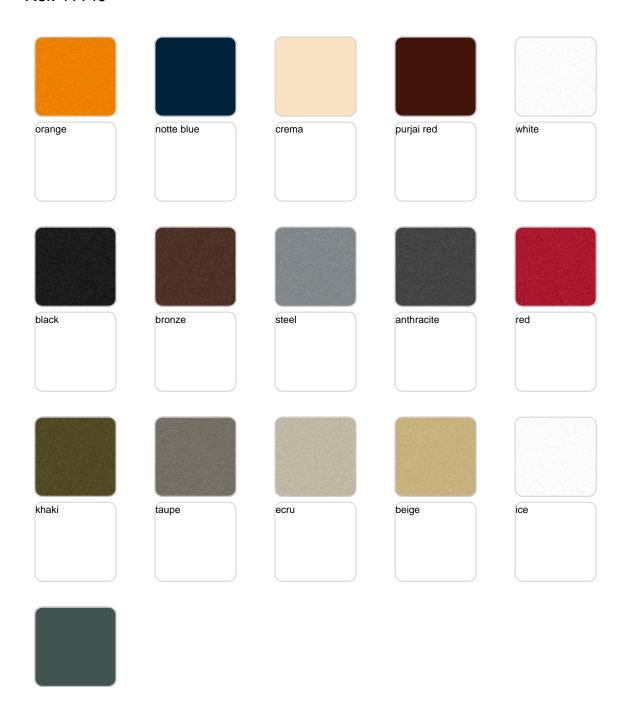

# **Finishes**

### finishes

#### SIMPLE Ref. 41140

Matt finishes pot one wall

#### BASIC Ref. 41140A

Matt Polyethylene

#### SELF-WATERING Ref. 41140R

Self-watering system included in all planters except those with basic finish

#### LACQUERED Ref. 41140F

Lacquered Polyethylene