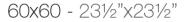

## Description

Pot made of polyethylene resin by rotational moulding. 100% Recyclable. Item suitable for indoor and outdoor use. Available in different finishes.

Weight: 8.4 Kg

39x39 - 151/4"x151/4" CONO CUADRADO 60cm C = 150 L SQUARED CONE 231/2"

 $C = 39\frac{1}{2} \text{ gal}$ 