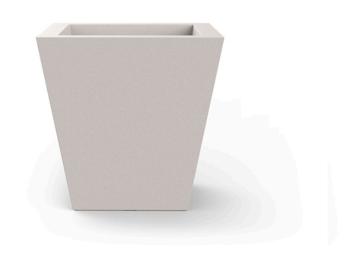

# Square cone pot 60x60x60

<u>Studio Vondom's</u> extensive collection of indoor and outdoor planters offers timeless and minimalist designs that can help create unique and original atmospheres in homes, restaurants, and any other space.

## Description

Pot made of polyethylene resin by rotational moulding. 100% Recyclable. Item suitable for indoor and outdoor use. Available in different finishes.

Weight: 8.4 Kg

39x39 - 151/4"x151/4" CONO CUADRADO 60cm C = 150 L SQUARED CONE 231/2"