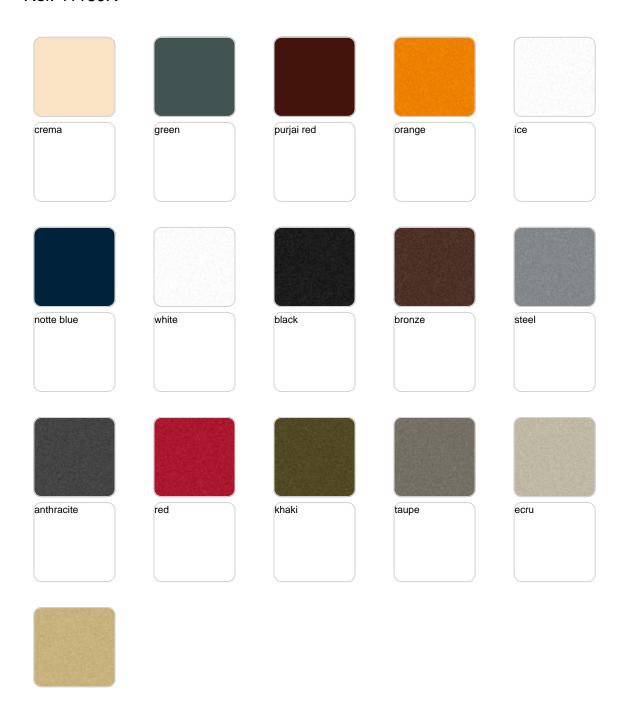

Products / Planters / Square Cone Pot 60x60x60

# Square cone pot 60x60x60

<u>Studio Vondom's</u> extensive collection of indoor and outdoor planters offers timeless and minimalist designs that can help create unique and original atmospheres in homes, restaurants, and any other space.





## Info

## Description

Pot made of polyethylene resin by rotational moulding. 100% Recyclable. Item suitable for indoor and outdoor use. Available in different finishes.

Weight: 8.4 Kg





39x39 - 151/4"x151/4" CONO CUADRADO 60cm C = 150 L SQUARED CONE 231/2"

 $C = 39\frac{1}{2} \text{ gal}$ 

# **VOUDOM**

## **Finishes**

## finishes

#### SIMPLE Ref. 41160







Matt finishes pot one wall

#### BASIC Ref. 41160A







Matt Polyethylene

#### SELF-WATERING Ref. 41160R







Self-watering system included in all planters except those with basic finish

#### LACQUERED Ref. 41160F







Lacquered Polyethylene

## lighting

WHITE LED Ref. 41160W



White internally lit unit with LED technology. Available only in matte ice white finish.

RGBW LED Ref. 41160L



Unit with internal lighting with RGBW LED technology and remote control unit for switching colors. Available only in matte ice white finish. Remote control included.



RGBW LED DMX Ref. 41160D



Unit with internal lighting with RGBW LED technology and remote control unit for switching colors. Also controlLED by DMX-1024 (wireless), enabling communication between one or more products simultaneously via the DMX transmitter (not included). There are two options to choose from: Professional XLR DMX and