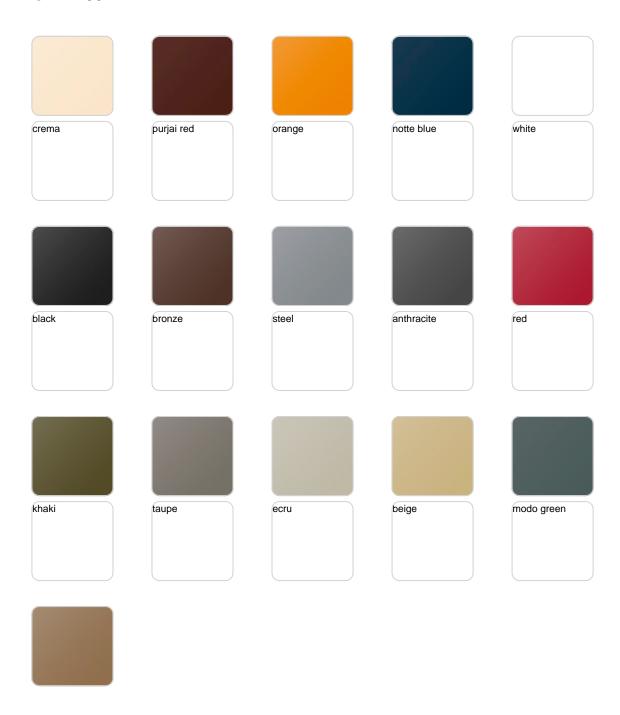

## **Finishes**

## finishes

#### SIMPLE Ref. 41160

Matt finishes pot one wall

#### BASIC Ref. 41160A

Matt Polyethylene

#### SELF-WATERING Ref. 41160R

Self-watering system included in all planters except those with basic finish

#### LACQUERED Ref. 41160F

Lacquered Polyethylene