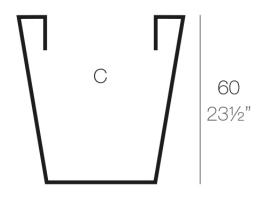

## Description

Pot made of polyethylene resin by rotational moulding. 100% Recyclable. Item suitable for indoor and outdoor use. Available in different finishes.

Weight: 8.4 Kg

39x39 - 151/4"x151/4" CONO CUADRADO 60cm C = 150 L SQUARED CONE 231/2"

 $C = 39\frac{1}{2} \text{ gal}$ 