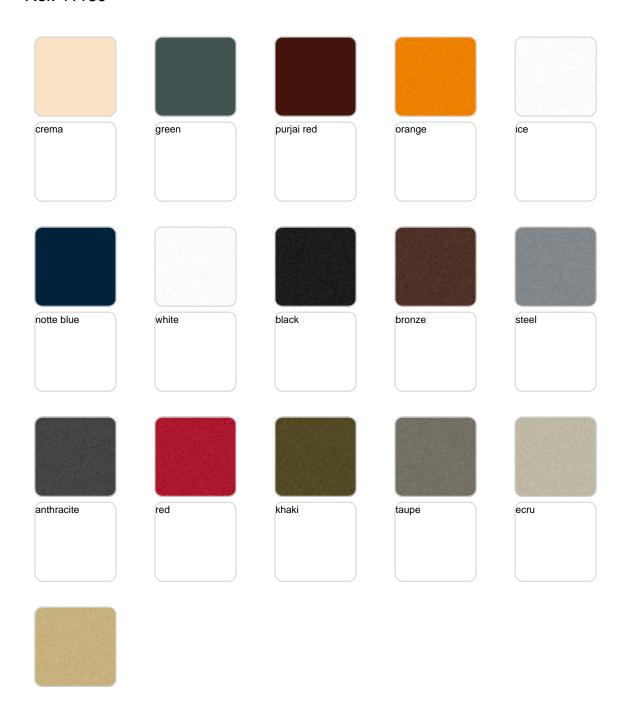

Products / Planters / Square Cone Pot 60x60x60

# Square cone pot 60x60x60

<u>Studio Vondom's</u> extensive collection of indoor and outdoor planters offers timeless and minimalist designs that can help create unique and original atmospheres in homes, restaurants, and any other space.





## Info

## Description

Pot made of polyethylene resin by rotational moulding. 100% Recyclable. Item suitable for indoor and outdoor use. Available in different finishes.

Weight: 8.4 Kg





39x39 - 151/4"x151/4" CONO CUADRADO 60cm C = 150 L SQUARED CONE 231/2"

 $C = 39\frac{1}{2} \text{ gal}$ 

# **VOUDOM**

## **Finishes**

## finishes

#### SIMPLE Ref. 41160







Matt finishes pot one wall

#### BASIC Ref. 41160A







Matt Polyethylene

#### SELF-WATERING Ref. 41160R







Self-watering system included in all planters except those with basic finish

#### LACQUERED Ref. 41160F







Lacquered Polyethylene

## lighting

WHITE LED Ref. 41160W



White internally lit unit with LED technology. Available only in matte ice white finish.

RGBW LED Ref. 41160L



Unit with internal lighting with RGBW LED technology and remote control unit for switching colors. Available only in matte ice white finish. Remote control included.



RGBW LED DMX Ref. 41160D



Unit with internal lighting with RGBW LED technology and remote control unit for switching colors. Also controlLED by DMX-1024 (wireless), enabling communication between one or more products sim