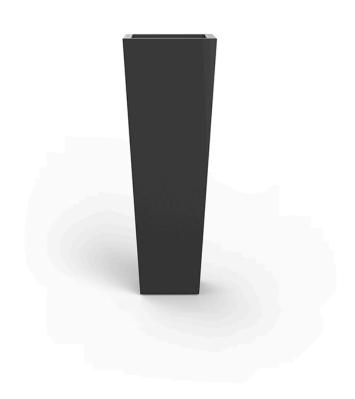

# High square cone pot 35x35x100

<u>Studio Vondom's</u> extensive collection of indoor and outdoor planters offers timeless and minimalist designs that can help create unique and original atmospheres in homes, restaurants, and any other space.

## Description

Pot made of polyethylene resin by rotational moulding. 100% Recyclable. Item suitable for indoor and outdoor use. Available in different finishes.

Weight: 7 Kg

23x23 - 9"x9"

CONO CUADRADO ALTO 35 x 100 cm HIGH SQUARE CONE 13¾" x 39¼" C = 86 L $C = 22\frac{1}{2} gal$ 