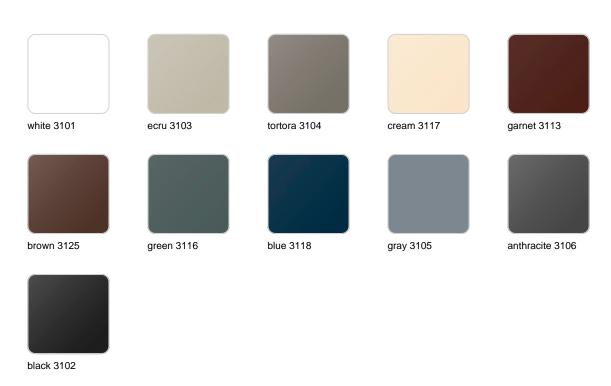

### finishes

#### SIMPLE Ref. 41235

Matt finishes pot one wall

BASIC Ref. 41235A

### Matt Polyethylene