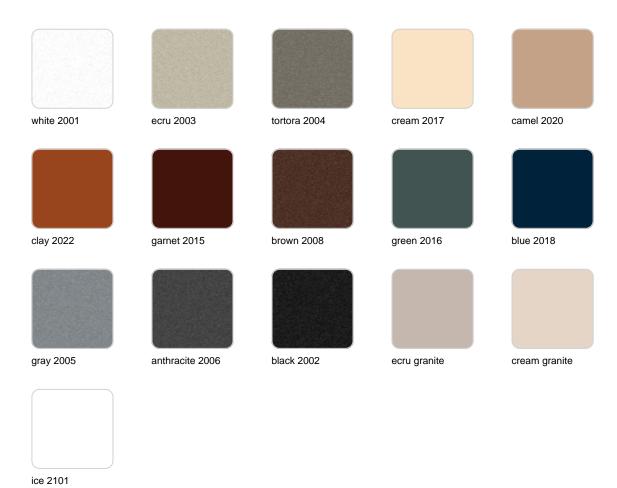

### finishes

#### SIMPLE Ref. 41235

Matt finishes pot one wall

BASIC Ref. 41235A

### Matt Polyethylene