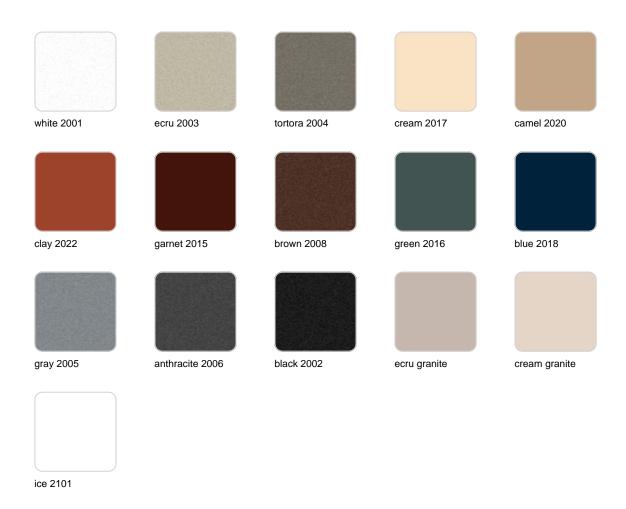

Products / Planters / High Square Cone Pot 35x35x100

# High square cone pot 35x35x100

<u>Studio Vondom's</u> extensive collection of indoor and outdoor planters offers timeless and minimalist designs that can help create unique and original atmospheres in homes, restaurants, and any other space.





### Info

## Description

Pot made of polyethylene resin by rotational moulding. 100% Recyclable. Item suitable for indoor and outdoor use. Available in different finishes.

Weight: 7 Kg





23x23 - 9"x9"

CONO CUADRADO ALTO 35 x 100 cm HIGH SQUARE CONE 13¾" x 39¼" C = 86 L $C = 22\frac{1}{2} gal$ 

## **VOUDOM**

### **Finishes**

### finishes

#### SIMPLE Ref. 41235



Matt finishes pot one wall

BASIC Ref. 41235A

## **VOUDOM**



### Matt Polyethylene

#### SELF-WATERING Ref. 41235R



## **VOUDOM**



Self-watering system included in all planters except those with basic finish

#### LACQUERED Ref. 41235F



Lacquered Polyethylene

### lighting

WHITE LED



Ref. 41235W



ice 2101

White internally lit unit with LED technology. Available only in matte ice white finish.

**RGBW LED** Ref. 41235L



Unit with internal lighting with RGBW LED technology and remote control unit for switching colors. Available only in matte ice white finish. Remote control included.

**RGBW LED DMX** Ref. 41235D



ice 2101

Unit with internal lighting with RGBW LED technology and remote control unit for switching colors. Also controlLED by DMX-1024 (wireless), enabling c