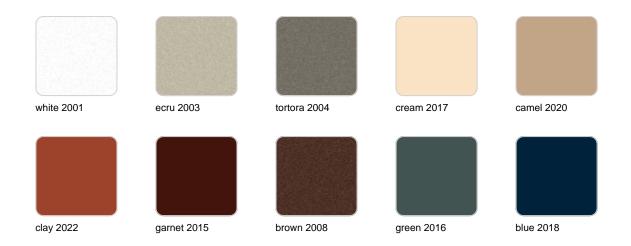

### finishes

#### SIMPLE Ref. 41235

Matt finishes pot one wall

BASIC Ref. 41235A

### Matt Polyethylene