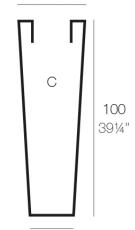

## Description

Pot made of polyethylene resin by rotational moulding. 100% Recyclable. Item suitable for indoor and outdoor use. Available in different finishes.

Weight: 7 Kg

23x23 - 9"x9"

CONO CUADRADO ALTO 35 x 100 cm HIGH SQUARE CONE 13¾" x 39¼" C = 86 L $C = 22\frac{1}{2} gal$ 