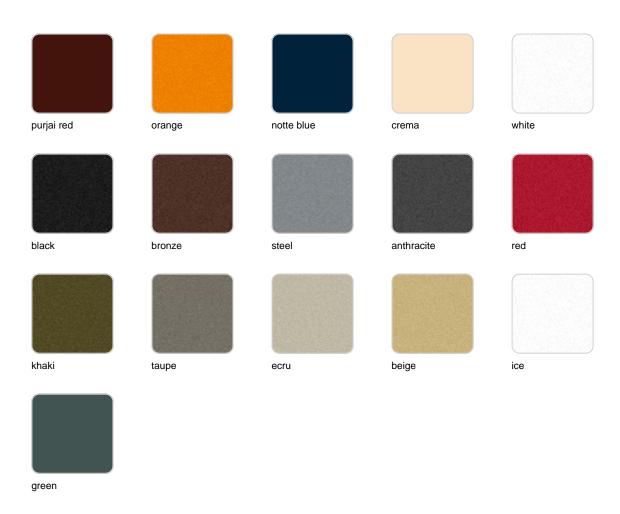

Products / Planters / High Square Cone Pot 55x55x100

# High square cone pot 55x55x100

<u>Studio Vondom's</u> extensive collection of indoor and outdoor planters offers timeless and minimalist designs that can help create unique and original atmospheres in homes, restaurants, and any other space.





### Info

### Description

Pot made of polyethylene resin by rotational moulding. 100% Recyclable. Item suitable for indoor and outdoor use. Available in different finishes.

Weight: 10.5 Kg

55x55 - 21¾"x21¾"



34x34 - 13½"x13½"

CONO CUADRADO ALTO 55 cm SQUARE HIGH CONE 2134" C = 60 LC = 15% gal

## **VOUDOM**

## **Finishes**

### finishes

#### BASIC Ref. 41255A



Matt Polyethylene

SELF-WATERING Ref. 41255R

## **VOUDOM**



Self-watering system included in all planters except those with basic finish

#### LACQUERED Ref. 41255RF







Lacquered Polyethylene

### lighting

WHITE LED Ref. 41255W



White internally lit unit with LED technology. Available only in matte ice white finish.

**RGBW LED** Ref. 41255L



Unit with internal lighting with RGBW LED technology and remote control unit for switching colors. Available only in matte ice white finish. Remote control included.



RGBW LED DMX Ref. 41255D



Unit with internal lighting with RGBW LED technology and remote control unit for switching colors. Also controlLED by DMX-1024 (wireless), enabling communication between one or more products simultaneously via the DMX transmitter (not included)