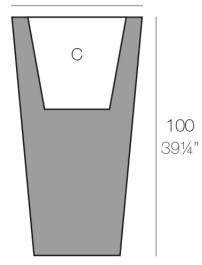

### Description

Pot made of polyethylene resin by rotational moulding. 100% Recyclable. Item suitable for indoor and outdoor use. Available in different finishes.

Weight: 10.5 Kg

55x55 - 21¾"x21¾"

34x34 - 13½"x13½"

CONO CUADRADO ALTO 55 cm SQUARE HIGH CONE 2134" C = 60 LC = 15% gal