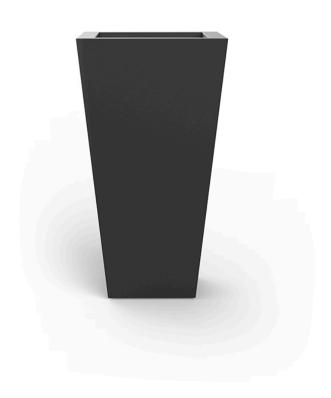

# High square cone pot 55x55x100

<u>Studio Vondom's</u> extensive collection of indoor and outdoor planters offers timeless and minimalist designs that can help create unique and original atmospheres in homes, restaurants, and any other space.

### Description

Pot made of polyethylene resin by rotational moulding. 100% Recyclable. Item suitable for indoor and outdoor use. Available in different finishes.

Weight: 10.5 Kg

55x55 - 21¾"x21¾"

34x34 - 13½"x13½"