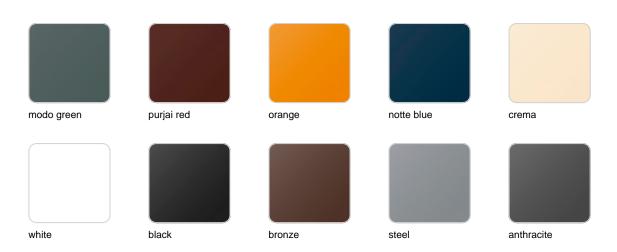

## **Finishes**

### finishes

### Description

Pot made of polyethylene resin by rotational moulding. 100% Recyclable. Item suitable for indoor and outdoor use. Available in different finishes.

Weight: 10.5 Kg

55x55 - 21¾"x21¾"

34x34 - 13½"x13½"