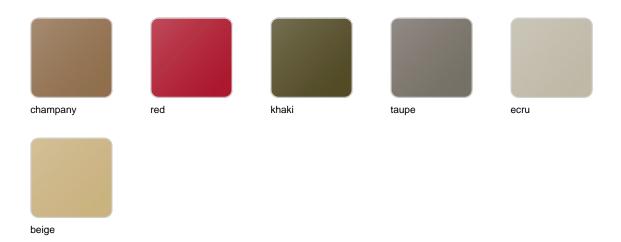

## **Finishes**

### finishes

### Description

Pot made of polyethylene resin by rotational moulding. 100% Recyclable. Item suitable for indoor and outdoor use. Available in different finishes.

Weight: 10.5 Kg

55x55 - 21¾"x21¾"

34x34 - 13½"x13½"