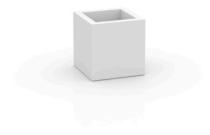

Products / Planters / Cube Pot 30x30x30

# Cube pot 30x30x30

<u>Studio Vondom's</u> extensive collection of indoor and outdoor planters offers timeless and minimalist designs that can help create unique and original atmospheres in homes, restaurants, and any other space.

### Description

Pot made of polyethylene resin by rotational moulding. 100% Recyclable. Item suitable for indoor and outdoor use. Available in different finishes.

Weight: 1.9 Kg

30 30 
$$1134$$
"

30x30 - 1134"x1134"