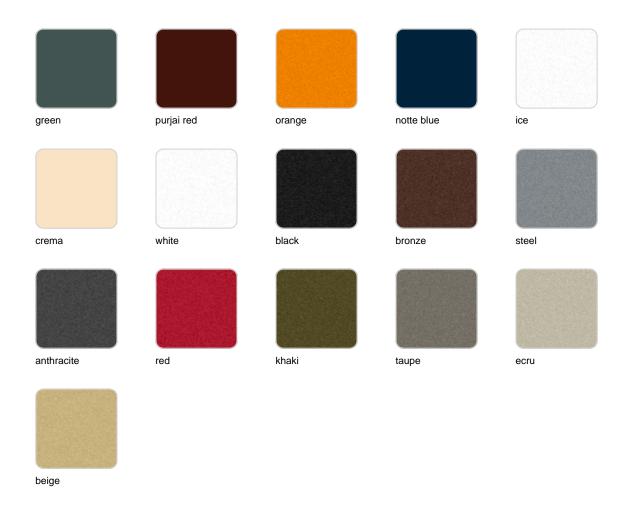

### **Finishes**

### finishes

#### SIMPLE Ref. 41330

Matt finishes pot one wall

BASIC Ref. 41330A

### Matt Polyethylene

#### SELF-WATERING Ref. 41330R

Self-watering system included in all planters except those with basic finish

#### LACQUERED Ref. 41330F

#### Lacquered Polyethylene