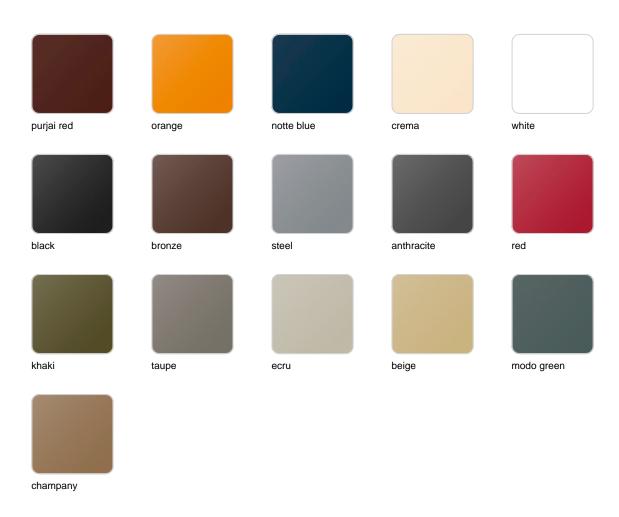

Cube Pot 30x30x30

# Cube pot 30x30x30

<u>Studio Vondom's</u> extensive collection of indoor and outdoor planters offers timeless and minimalist designs that can help create unique and original atmospheres in homes, restaurants, and any other space.



### Info

### Description

Pot made of polyethylene resin by rotational moulding. 100% Recyclable. Item suitable for indoor and outdoor use. Available in different finishes.

Weight: 1.9 Kg

30 30 
$$1134$$
"

30x30 - 1134"x1134"

CUBO 30cm C = 26 Lo Cube 1134" C = 7 gal

### **Finishes**

### finishes

#### SIMPLE Ref. 41330



Matt finishes pot one wall

BASIC Ref. 41330A



### Matt Polyethylene

#### SELF-WATERING Ref. 41330R





Self-watering system included in all planters except those with basic finish

#### LACQUERED Ref. 41330F



#### Lacquered Polyethylene



# lighting

WHITE LED Ref. 41330W



White internally lit unit with LED technology. Available only in matte ice white finish.

RGBW LED Ref. 41330L



Unit with internal lighting with RGBW LED technology and remote control unit for switching colors. Available only in matte ice white finish. Remote control included.

RGBW LED DMX Ref. 41330D



Unit with internal lighting with RGBW LED technology and remote control unit for switching colors. Also controlLED by DMX-1024 (wireless), enabling communication between one or more products simultaneously via the DMX



transmitter (not included). There are two options to choose from: Professional XLR DMX and Home WIFI DMX. (Remote control included). Optional battery



Unit with internal lighting with battery-powere