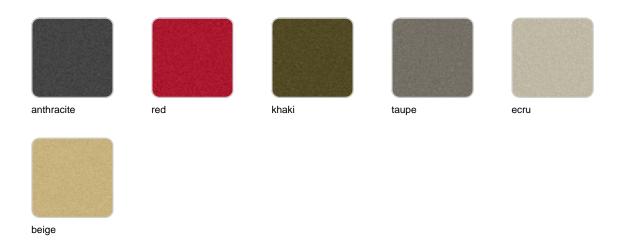

### finishes

#### SIMPLE Ref. 41330

Matt finishes pot one wall

BASIC Ref. 41330A

### Matt Polyethylene