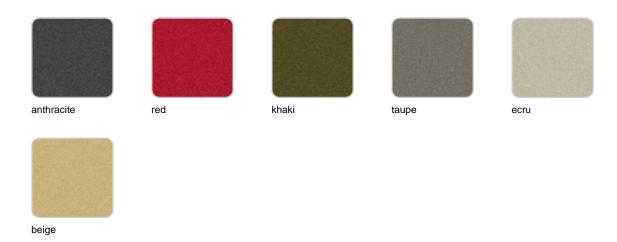

#### SIMPLE Ref. 41360

Matt finishes pot one wall

BASIC Ref. 41360A

### Matt Polyethylene

#### LACQUERED Ref. 41360F

Lacquered Polyethylene