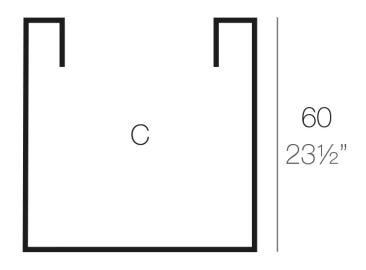

## Description

Pot made of polyethylene resin by rotational moulding. 100% Recyclable. Item suitable for indoor and outdoor use. Available in different finishes.

Weight: 10.5 Kg

CUBO 60cm 
$$C = 212 L$$
  
CUBE 23½"  $C = 56 gal$ 