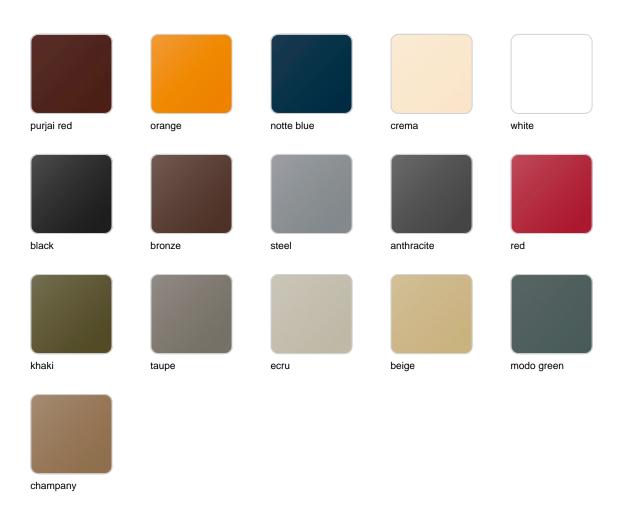

#### SIMPLE Ref. 41360

Matt finishes pot one wall

BASIC Ref. 41360A

### Matt Polyethylene

#### LACQUERED Ref. 41360F

Lacquered Polyethylene