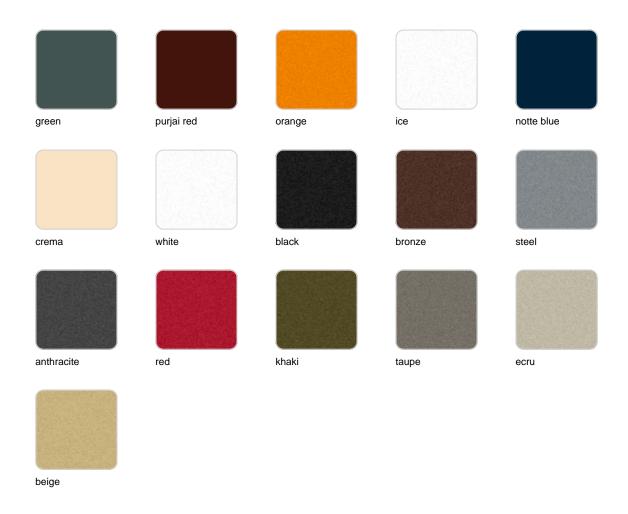

Products / Planters / Cube Pot 60x60x60

# Cube pot 60x60x60

<u>Studio Vondom's</u> extensive collection of indoor and outdoor planters offers timeless and minimalist designs that can help create unique and original atmospheres in homes, restaurants, and any other space.



## Info

## Description

Pot made of polyethylene resin by rotational moulding. 100% Recyclable. Item suitable for indoor and outdoor use. Available in different finishes.

Weight: 10.5 Kg



CUBO 60cm 
$$C = 212 L$$
  
CUBE 23½"  $C = 56 gal$ 

## **Finishes**

## finishes

#### SIMPLE Ref. 41360



Matt finishes pot one wall

BASIC Ref. 41360A



### Matt Polyethylene

#### SELF-WATERING Ref. 41360R





Self-watering system included in all planters except those with basic finish

#### LACQUERED Ref. 41360F



Lacquered Polyethylene



# lighting WHITE LED Ref. 41360W ice White internally lit unit with LED technology. Available only in matte ice white finish. **RGBW LED** Ref. 41360L ice Unit with internal lighting with RGBW LED technology and remote control unit for switching colors. Available only in matte ice white finish. Remote control included.

**RGBW LED DMX** Ref. 41360D



Unit with internal lighting with RGBW LED technology and remote control unit for switching colors. Also controlLED by DMX-1024 (wireless), enabling communication between one or more products simultaneou