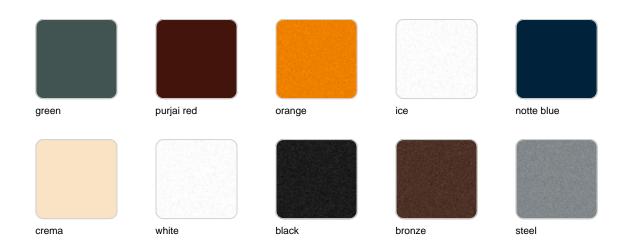

#### SIMPLE Ref. 41360

Matt finishes pot one wall

BASIC Ref. 41360A

### Matt Polyethylene

#### LACQUERED Ref. 41360F

Lacquered Polyethylene