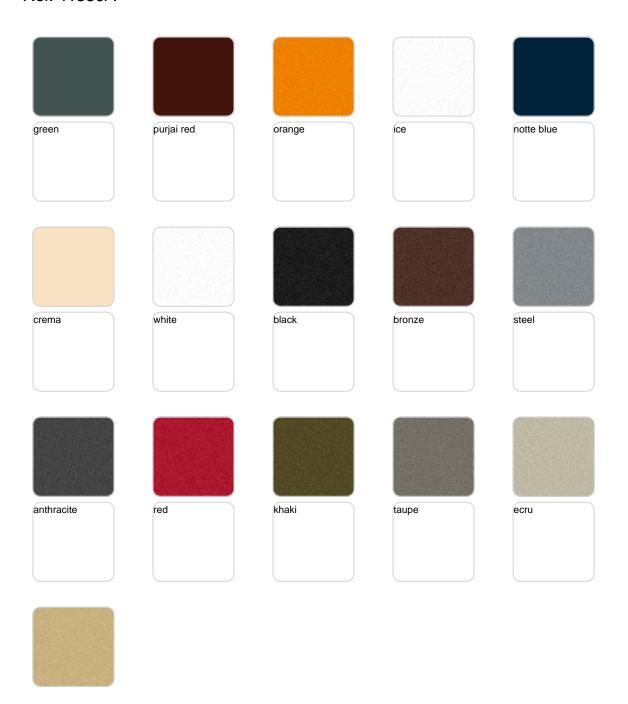

Products / Planters / Cube Pot 80x80x80

# Cube pot 80x80x80

<u>Studio Vondom's</u> extensive collection of indoor and outdoor planters offers timeless and minimalist designs that can help create unique and original atmospheres in homes, restaurants, and any other space.





## Info

## Description

Pot made of polyethylene resin by rotational moulding. 100% Recyclable. Item suitable for indoor and outdoor use. Available in different finishes.

Weight: 23 Kg



80x80 - 31½"x31½"

CUBO 80cm  $C = 64 \times 80 \text{ cm}$ CUBE 31½"  $C = 25\frac{1}{2}$ "  $\times$  31½"

# **VOUDOM**

## **Finishes**

### finishes

#### BASIC Ref. 41380A







Matt Polyethylene

#### SELF-WATERING Ref. 41380R







Self-watering system included in all planters except those with basic finish

#### LACQUERED Ref. 41380RF







Lacquered Polyethylene

## lighting

WHITE LED Ref. 41380W



White internally lit unit with LED technology. Available only in matte ice white finish.

RGBW LED Ref. 41380L



Unit with internal lighting with RGBW LED technology and remote control unit for switching colors. Available only in matte ice white finish. Remote control included.



RGBW LED DMX Ref. 41380D



Unit with internal lighting with RGBW LED technology and remote control unit for switching colors. Also controlLED by DMX-1024 (wireless), enabling communication between one or more products simultaneously via the DMX transmitter (not included). There