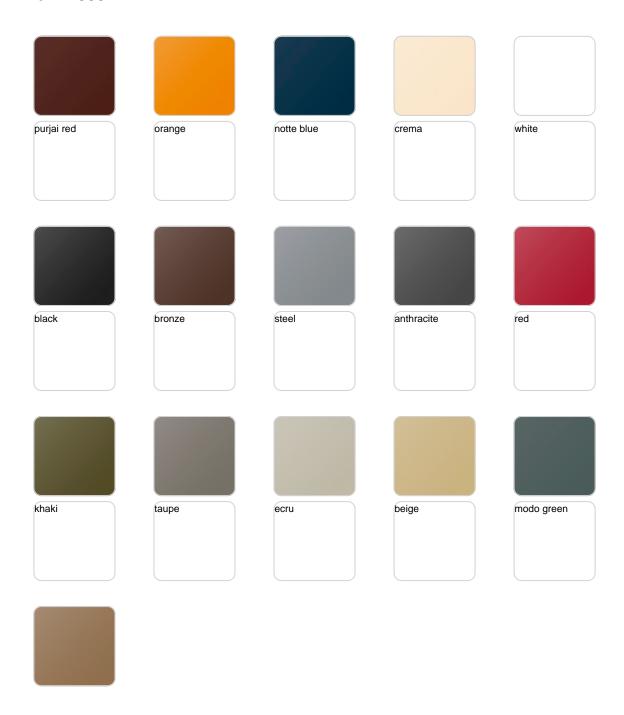

rs / Cube Pot 80x80x80

# Cube pot 80x80x80

<u>Studio Vondom's</u> extensive collection of indoor and outdoor planters offers timeless and minimalist designs that can help create unique and original atmospheres in homes, restaurants, and any other space.





## Info

## Description

Pot made of polyethylene resin by rotational moulding. 100% Recyclable. Item suitable for indoor and outdoor use. Available in different finishes.

Weight: 23 Kg



80x80 - 31½"x31½"

CUBO 80cm  $C = 64 \times 80 \text{ cm}$ CUBE 31½"  $C = 25\frac{1}{2}$ "  $\times$  31½"

# **VOUDOM**

## **Finishes**

### finishes

#### BASIC Ref. 41380A







Matt Polyethylene

#### SELF-WATERING Ref. 41380R







Self-watering system included in all planters except those with basic finish

#### LACQUERED Ref. 41380RF







Lacquered Polyethylene

## lighting

WHITE LED Ref. 41380W



White internally lit unit with LED technology. Available only in matte ice white finish.

RGBW LED Ref. 41380L



Unit with internal lighting with RGBW LED technology and remote control unit for switching colors. Available only in matte ice white finish. Remote control included.



RGBW LED DMX Ref. 41380D



Unit with internal lighting with RGBW LED technology and remote control unit for switching colors. Also controlLED by DMX-1024 (wireless), enabling communication between one or more products simultaneously via the DMX transmitter (not included). There are two options to choose from: Professional XLR DMX and Home WIFI DMX. (Remote control included). Optional battery

RGBW LED BATTERY Ref. 41380Y



Unit with internal l