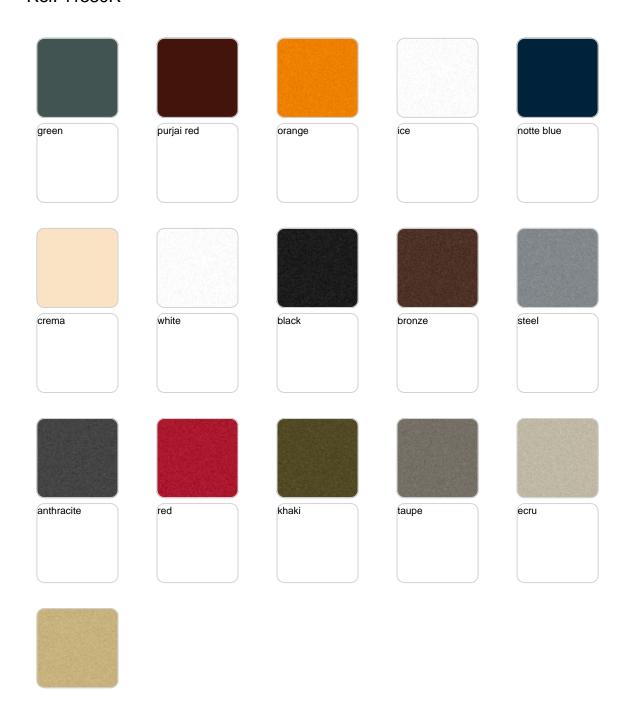

Products / Planters / Cube Pot 80x80x80

# Cube pot 80x80x80

<u>Studio Vondom's</u> extensive collection of indoor and outdoor planters offers timeless and minimalist designs that can help create unique and original atmospheres in homes, restaurants, and any other space.





## Info

## Description

Pot made of polyethylene resin by rotational moulding. 100% Recyclable. Item suitable for indoor and outdoor use. Available in different finishes.

Weight: 23 Kg



80x80 - 31½"x31½"

CUBO 80cm  $C = 64 \times 80 \text{ cm}$ CUBE 31½"  $C = 25\frac{1}{2}$ "  $\times$  31½"

# **VOUDOM**

## **Finishes**

### finishes

#### BASIC Ref. 41380A







Matt Polyethylene

#### SELF-WATERING Ref. 41380R







Self-watering system included in all planters except those with basic finish

#### LACQUERED Ref. 41380RF







Lacquered Polyethylene

## lighting

WHITE LED Ref. 41380W



White internally lit unit with LED technology. Available only in matte ice white finish.

RGBW LED Ref. 41380L



Unit with internal lighting with RGBW LED technology and remote control unit for switching colors. Available only in matte ice white finish. Remote control included.



RGBW LED DMX Ref. 41380D



Unit with internal lighting with RGBW LED technology and remote control unit for switching colors. Also controlLED by DMX-1024 (wireless), enabling communication between one or more products simultaneously via the DMX transmitter (not included). There are two options to choose from: Professional XLR DMX and