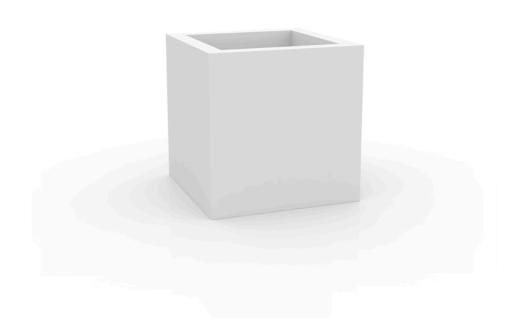

# Cube pot 80x80x80

<u>Studio Vondom's</u> extensive collection of indoor and outdoor planters offers timeless and minimalist designs that can help create unique and original atmospheres in homes, restaurants, and any other space.

## Description

Pot made of polyethylene resin by rotational moulding. 100% Recyclable. Item suitable for indoor and outdoor use. Available in different finishes.

Weight: 23 Kg

80x80 - 31½"x31½"

CUBO 80cm  $C = 64 \times 80 \text{ cm}$ CUBE 31½"  $C = 25\frac{1}{2}$ "  $\times$  31½"