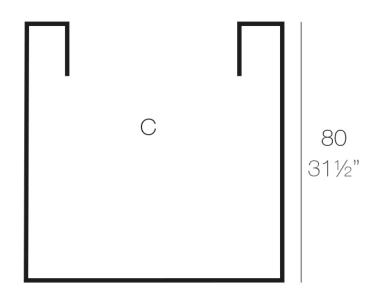

## Description

Pot made of polyethylene resin by rotational moulding. 100% Recyclable. Item suitable for indoor and outdoor use. Available in different finishes.

Weight: 23 Kg

80x80 - 31½"x31½"

CUBO 80cm  $C = 64 \times 80 \text{ cm}$ CUBE 31½"  $C = 25\frac{1}{2}$ "  $\times$  31½"