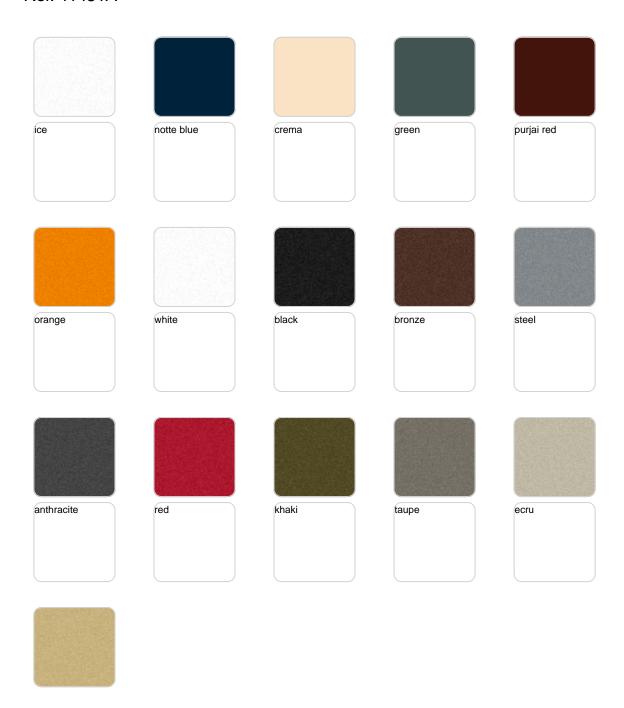

### finishes

#### SIMPLE Ref. 41451

Matt finishes pot one wall

#### BASIC Ref. 41451A

Matt Polyethylene