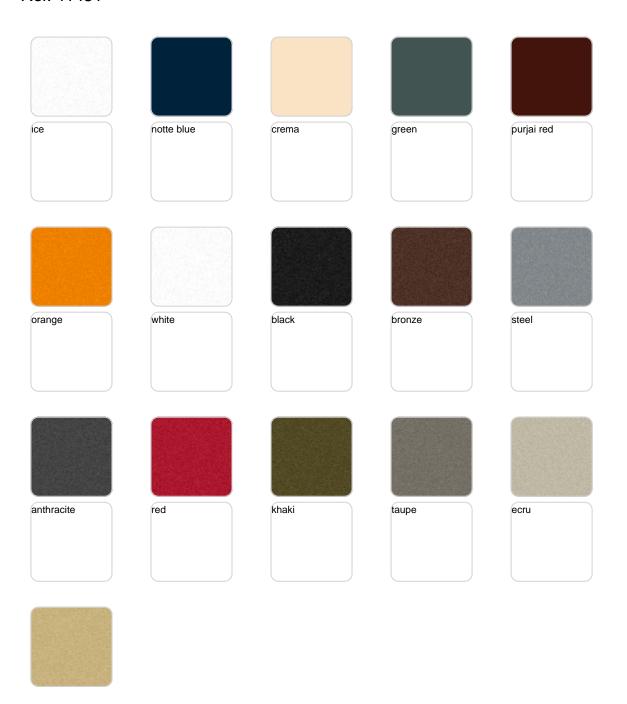

## **Finishes**

### finishes

#### SIMPLE Ref. 41451

Matt finishes pot one wall

#### BASIC Ref. 41451A

Matt Polyethylene

#### SELF-WATERING Ref. 41451R

Self-watering system included in all planters except those with basic finish

#### LACQUERED Ref. 41451F

Lacquered Polyethylene