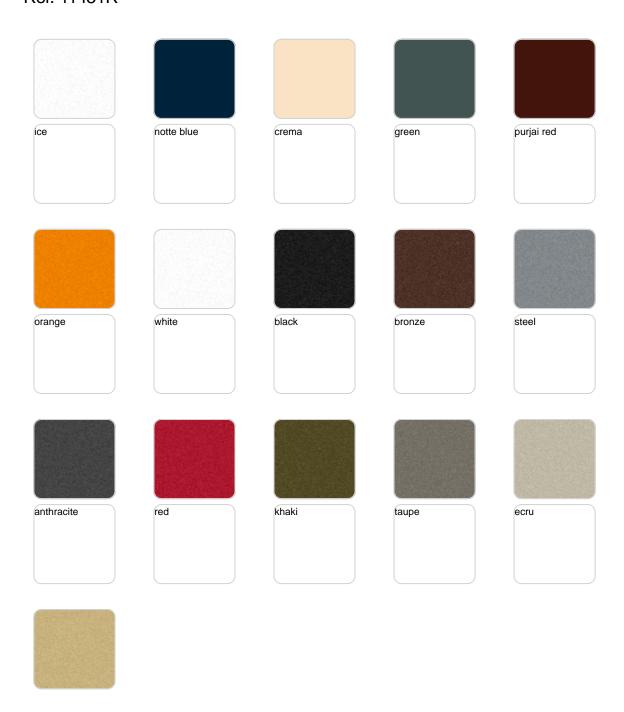

Products / Planters / High Cube Pot 50x50x100

# High cube pot 50x50x100

<u>Studio Vondom's</u> extensive collection of indoor and outdoor planters offers timeless and minimalist designs that can help create unique and original atmospheres in homes, restaurants, and any other space.





## Info

### Description

Pot made of polyethylene resin by rotational moulding. 100% Recyclable. Item suitable for indoor and outdoor use. Available in different finishes.

Weight: 14 Kg



50x50 - 19¾"x19¾"

CUBO ALTO  $50 \times 100 \text{ cm}$  C = 249 L HIGH CONE  $19^{3}4'' \times 39^{1}4''$  C = 66 gal

# **VOUDOM**

## **Finishes**

### finishes

#### SIMPLE Ref. 41451







Matt finishes pot one wall

#### BASIC Ref. 41451A







Matt Polyethylene

#### SELF-WATERING Ref. 41451R







Self-watering system included in all planters except those with basic finish

#### LACQUERED Ref. 41451F







Lacquered Polyethylene

## lighting

WHITE LED Ref. 41451W



White internally lit unit with LED technology. Available only in matte ice white finish.

RGBW LED Ref. 41451L



Unit with internal lighting with RGBW LED technology and remote control unit for switching colors. Available only in matte ice white finish. Remote control included.



RGBW LED DMX Ref. 41451D



Unit with internal lighting with RGBW LED technology and remote control unit for switching colors. Also controlLED by DMX-1024 (wireless), enabling communication between one or more products simultaneously via the DMX transmitter (not included). There are two options to choose from: Professional XLR DMX and