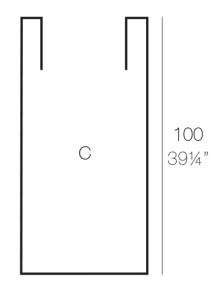

### Description

Pot made of polyethylene resin by rotational moulding. 100% Recyclable. Item suitable for indoor and outdoor use. Available in different finishes.

Weight: 14 Kg

50x50 - 19¾"x19¾"

CUBO ALTO  $50 \times 100 \text{ cm}$  C = 249 L HIGH CONE  $19^{3}4'' \times 39^{1}4''$  C = 66 gal