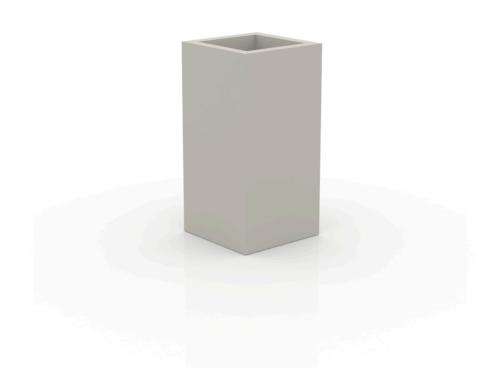

# High cube pot 50x50x100

<u>Studio Vondom's</u> extensive collection of indoor and outdoor planters offers timeless and minimalist designs that can help create unique and original atmospheres in homes, restaurants, and any other space.

### Description

Pot made of polyethylene resin by rotational moulding. 100% Recyclable. Item suitable for indoor and outdoor use. Available in different finishes.

Weight: 14 Kg

50x50 - 19¾"x19¾"

CUBO ALTO  $50 \times 100 \text{ cm}$  C = 249 L HIGH CONE  $19^{3}4'' \times 39^{1}4''$  C = 66 gal