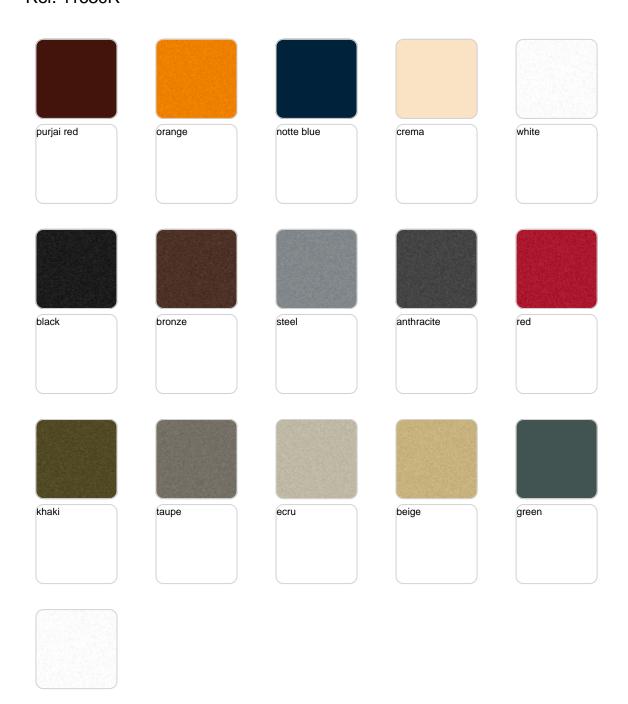

#### SELF-WATERING Ref. 41630R

Self-watering system included in all planters except those with basic finish