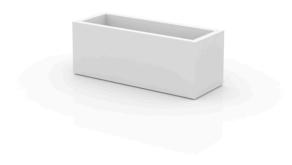

# Jardiniere 80x30x30

<u>Studio Vondom's</u> extensive collection of indoor and outdoor planters offers timeless and minimalist designs that can help create unique and original atmospheres in homes, restaurants, and any other space.

### Description

Pot made of polyethylene resin by rotational moulding. 100% Recyclable. Item suitable for indoor and outdoor use. Available in different finishes.

Weight: 4.8 Kg