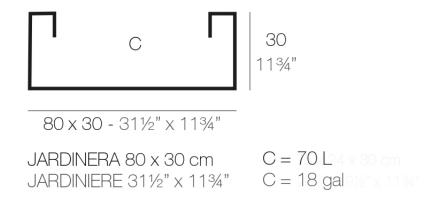

### finishes

#### SIMPLE Ref. 41630

Matt finishes pot one wall

#### BASIC Ref. 41630A

#### Matt Polyethylene

#### SELF-WATERING Ref. 41630R

Self-watering system included in all planters except those with basic finish

#### LACQUERED Ref. 41630F

Lacquered Polyethylene