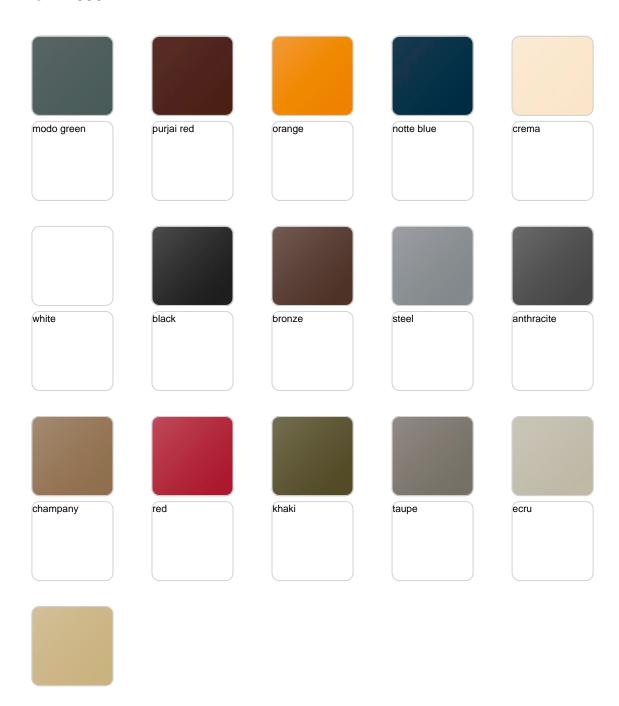

Products / Planters / Jardiniere 80x30x30

# Jardiniere 80x30x30

<u>Studio Vondom's</u> extensive collection of indoor and outdoor planters offers timeless and minimalist designs that can help create unique and original atmospheres in homes, restaurants, and any other space.



# **VOUDOM**

## Info

### Description

Pot made of polyethylene resin by rotational moulding. 100% Recyclable. Item suitable for indoor and outdoor use. Available in different finishes.

Weight: 4.8 Kg



# **VOUDOM**

## **Finishes**

### finishes

#### SIMPLE Ref. 41630







Matt finishes pot one wall

#### BASIC Ref. 41630A







#### Matt Polyethylene

#### SELF-WATERING Ref. 41630R







Self-watering system included in all planters except those with basic finish

#### LACQUERED Ref. 41630F







Lacquered Polyethylene

## lighting

WHITE LED Ref. 41630W



White internally lit unit with LED technology. Available only in matte ice white finish.

RGBW LED Ref. 41630L



Unit with internal lighting with RGBW LED technology and remote control unit for switching colors. Available only in matte ice white finish. Remote control included.



RGBW LED DMX Ref. 41630D



Unit with internal lighting with RGBW LED technology and remote control unit for switching colors. Also controlLED by DMX-1024 (wireless), enabling communication between one or more products simultaneously via the DMX transmitter (not included). There are two options to choose from: Professional XLR DMX and Home WIFI DMX. (Remote control included). Optional battery

RGBW LED BATTERY Ref. 41630Y



Unit with internal l