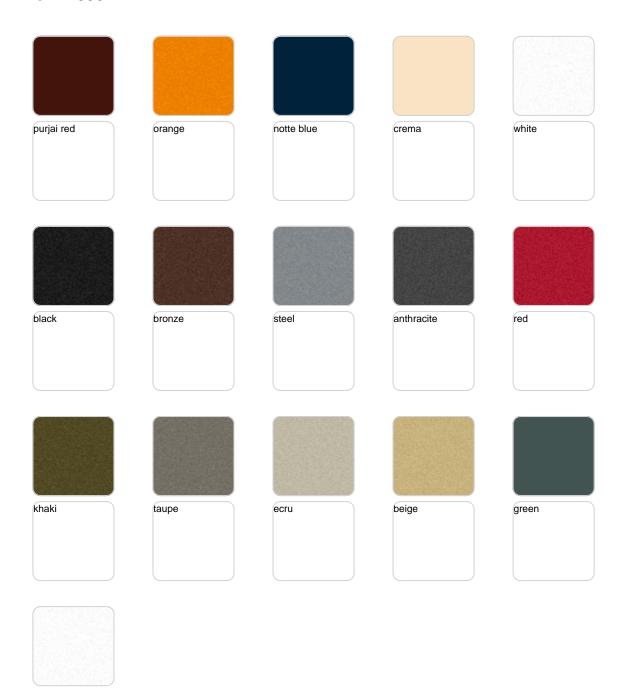

Products / Planters / Jardiniere 80x30x30

# Jardiniere 80x30x30

<u>Studio Vondom's</u> extensive collection of indoor and outdoor planters offers timeless and minimalist designs that can help create unique and original atmospheres in homes, restaurants, and any other space.



# **VOUDOM**

## Info

### Description

Pot made of polyethylene resin by rotational moulding. 100% Recyclable. Item suitable for indoor and outdoor use. Available in different finishes.

Weight: 4.8 Kg



# **VOUDOM**

## **Finishes**

### finishes

#### SIMPLE Ref. 41630







Matt finishes pot one wall

#### BASIC Ref. 41630A







#### Matt Polyethylene

#### SELF-WATERING Ref. 41630R







Self-watering system included in all planters except those with basic finish

#### LACQUERED Ref. 41630F







Lacquered Polyethylene

## lighting

WHITE LED Ref. 41630W



White internally lit unit with LED technology. Available only in matte ice white finish.

RGBW LED Ref. 41630L



Unit with internal lighting with RGBW LED technology and remote control unit for switching colors. Available only in matte ice white finish. Remote control included.



RGBW LED DMX Ref. 41630D



Unit with internal lighting with RGBW LED technology and remote control unit for switching colors. Also controlLED by DMX-1024 (wireless), enabling communication between one or more products simultaneously via the DMX transmitter (not included). T