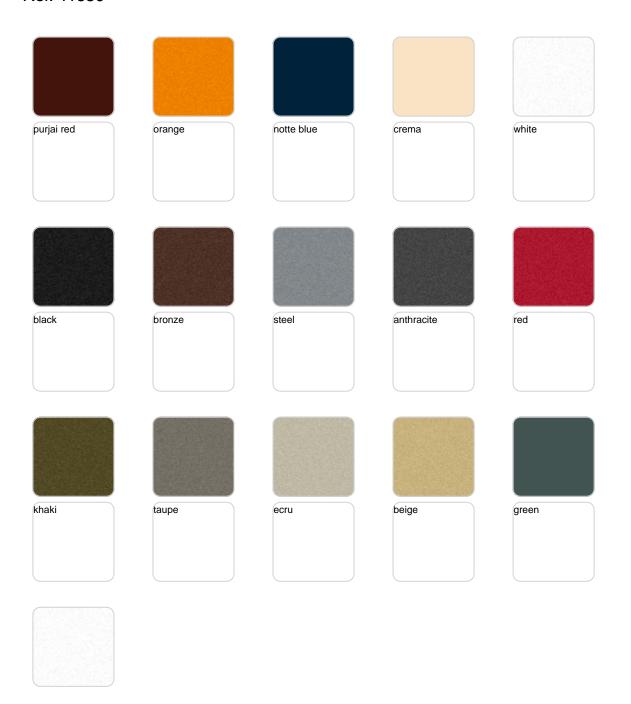

Products / Planters / Jardiniere 80x30x30

# Jardiniere 80x30x30

<u>Studio Vondom's</u> extensive collection of indoor and outdoor planters offers timeless and minimalist designs that can help create unique and original atmospheres in homes, restaurants, and any other space.



# **VOUDOM**

## Info

### Description

Pot made of polyethylene resin by rotational moulding. 100% Recyclable. Item suitable for indoor and outdoor use. Available in different finishes.

Weight: 4.8 Kg



# **VOUDOM**

## **Finishes**

### finishes

#### SIMPLE Ref. 41630







Matt finishes pot one wall

#### BASIC Ref. 41630A







#### Matt Polyethylene

#### SELF-WATERING Ref. 41630R







Self-watering system included in all planters except those with basic finish

#### LACQUERED Ref. 41630F







Lacquered Polyethylene

## lighting

WHITE LED Ref. 41630W



White internally lit unit with LED technology. Available only in matte ice white finish.

RGBW LED Ref. 41630L



Unit with internal lighting with RGBW LED technology and remote control unit for switching colors. Available only in matte ice white finish. Remote control included.



RGBW LED DMX Ref. 41630D



Unit with internal lighting with RGBW LED technology and remote control unit for switching colors. Also controlLED by DMX-1024 (wireless), enabling communication between one or more product