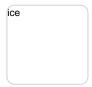

Products / Planters / Jardiniere 80x30x30

# Jardiniere 80x30x30

<u>Studio Vondom's</u> extensive collection of indoor and outdoor planters offers timeless and minimalist designs that can help create unique and original atmospheres in homes, restaurants, and any other space.



# **VOUDOM**

## Info

### Description

Pot made of polyethylene resin by rotational moulding. 100% Recyclable. Item suitable for indoor and outdoor use. Available in different finishes.

Weight: 4.8 Kg



# **VOUDOM**

## **Finishes**

### finishes

#### SIMPLE Ref. 41630







Matt finishes pot one wall

#### BASIC Ref. 41630A







#### Matt Polyethylene

#### SELF-WATERING Ref. 41630R







Self-watering system included in all planters except those with basic finish

#### LACQUERED Ref. 41630F







Lacquered Polyethylene

## lighting

WHITE LED Ref. 41630W



White internally lit unit with LED technology. Available only in matte ice white finish.

RGBW LED Ref. 41630L



Unit with internal lighting with RGBW LED technology and remote control unit for switching colors. Available only in matte ice white finish. Remote control included.



RGBW LED DMX Ref. 41630D



Unit with internal lighting with RGBW LED technology and remote control unit for switching colors. Also controlLED by DMX-1024 (wireless), enabling communication between one or more products simultaneously via the DMX transmitter (not included). There