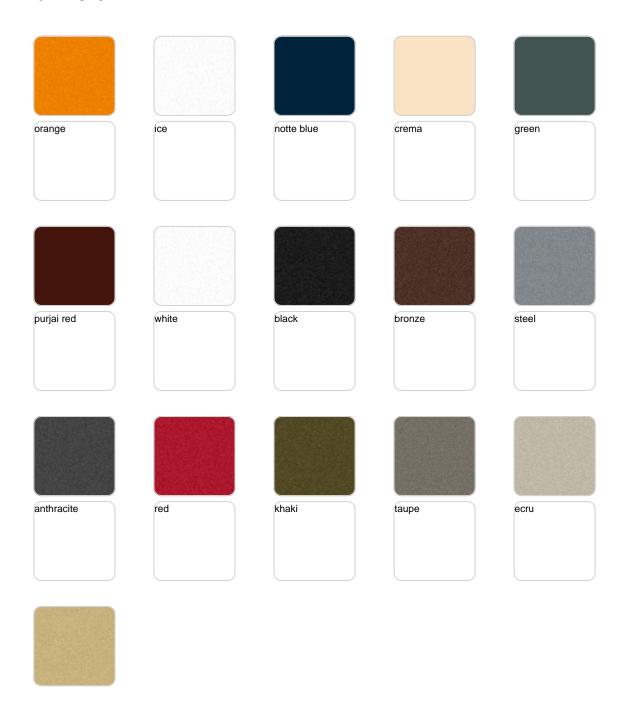

### finishes

#### SIMPLE Ref. 41640

Matt finishes pot one wall

#### Matt Polyethylene