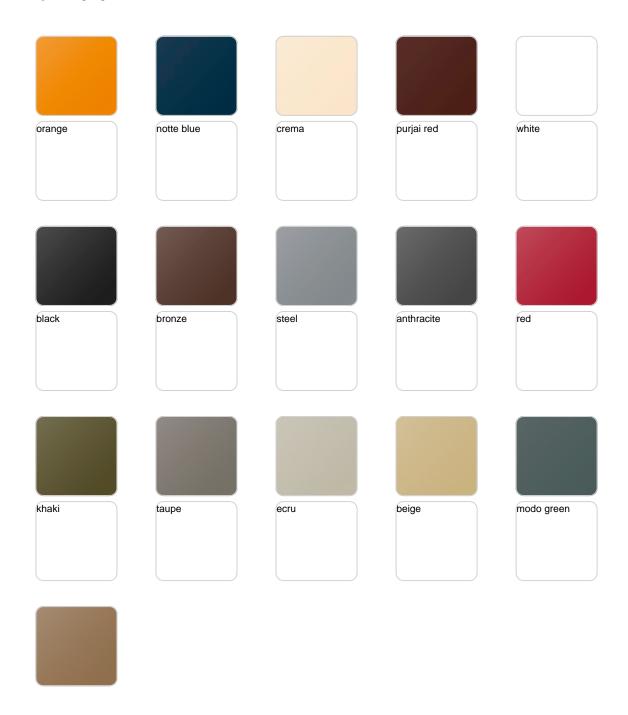

### finishes

#### SIMPLE Ref. 41640

Matt finishes pot one wall

#### Matt Polyethylene