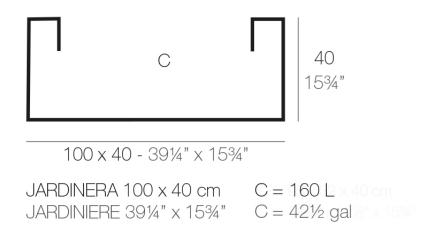

### Description

Pot made of polyethylene resin by rotational moulding. 100% Recyclable. Item suitable for indoor and outdoor use. Available in different finishes.

Weight: 9 Kg