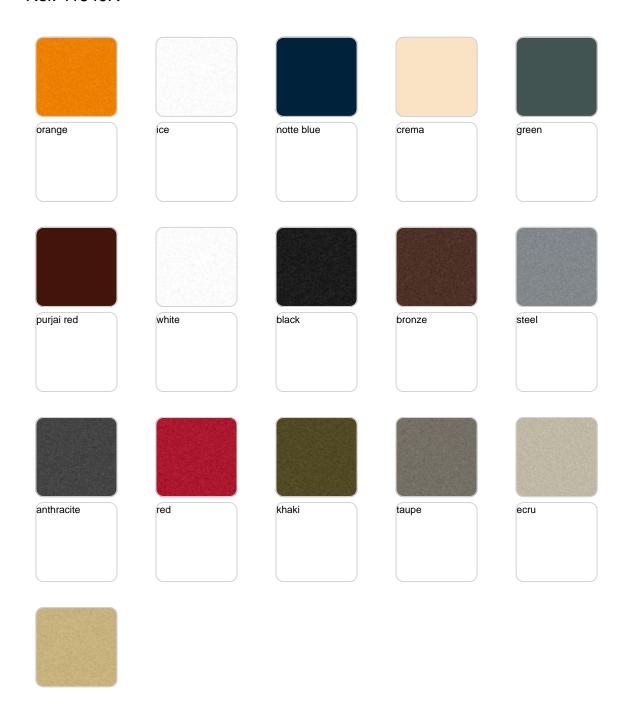

### finishes

#### SIMPLE Ref. 41640

Matt finishes pot one wall

#### Matt Polyethylene