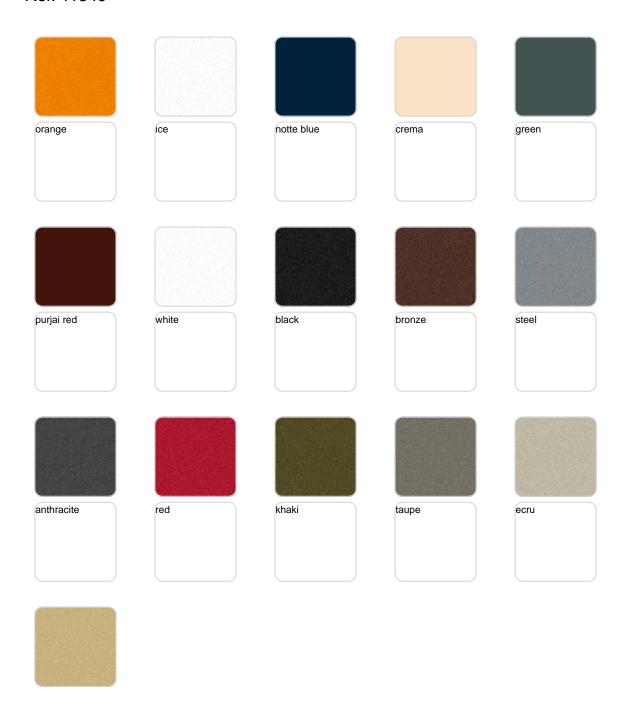

Products / Planters / Jardiniere 100x40x40

# Jardiniere 100x40x40

<u>Studio Vondom's</u> extensive collection of indoor and outdoor planters offers timeless and minimalist designs that can help create unique and original atmospheres in homes, restaurants, and any other space.



# **VOUDOM**

## Info

### Description

Pot made of polyethylene resin by rotational moulding. 100% Recyclable. Item suitable for indoor and outdoor use. Available in different finishes.

Weight: 9 Kg



# **VOUDOM**

## **Finishes**

### finishes

#### SIMPLE Ref. 41640







Matt finishes pot one wall

#### BASIC Ref. 41640A







#### Matt Polyethylene

#### SELF-WATERING Ref. 41640R







Self-watering system included in all planters except those with basic finish

#### LACQUERED Ref. 41640F







Lacquered Polyethylene

## lighting

WHITE LED Ref. 41640W



White internally lit unit with LED technology. Available only in matte ice white finish.

RGBW LED Ref. 41640L



Unit with internal lighting with RGBW LED technology and remote control unit for switching colors. Available only in matte ice white finish. Remote control included.



RGBW LED DMX Ref. 41640D



Unit with internal lighting with RGBW LED technology and remote control unit for switching colors. Also controlLED by DMX-1024 (wireless), enabling communication between one or more product