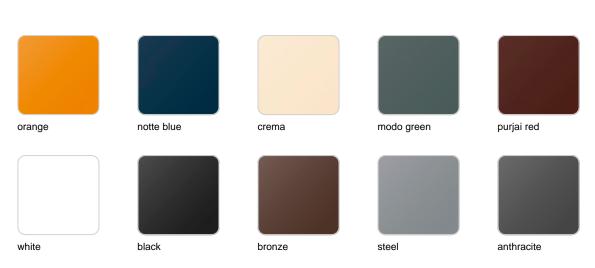

## **Finishes**

finishes

| BASIC<br>Ref. 41650A |            |       |            |       |
|----------------------|------------|-------|------------|-------|
| orange               | notte blue | crema | purjai red | white |
| black                | bronze     | steel | anthracite | red   |
| khaki                | taupe      | ecru  | beige      | green |

# **VOИDOM**

| orange | notte blue | crema | purjai red | white |
|--------|------------|-------|------------|-------|
| black  | bronze     | steel | anthracite | red   |
|        |            |       |            |       |
| khaki  | taupe      | ecru  | beige      | green |