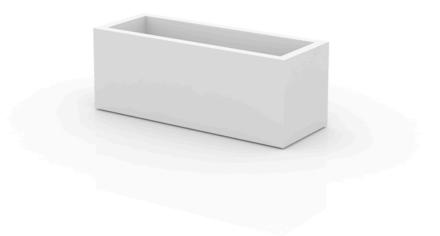

# Jardiniere 120x50x50

<u>Studio Vondom's</u> extensive collection of indoor and outdoor planters offers timeless and minimalist designs that can help create unique and original atmospheres in homes, restaurants, and any other space.

### Description

Pot made of polyethylene resin by rotational moulding. 100% Recyclable. Item suitable for indoor and outdoor use. Available in different finishes.

Weight: 15 Kg

120 x50 - 47¼" x 19¾"

| JARDINERA 120 x 50 cm      | $C = 300 L_{10} \times 50 cm$ |
|----------------------------|-------------------------------|
| JARDINIERE 471/4" x 193/4" | C = 79 gal5%" × 19%"          |