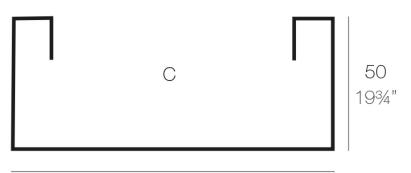

### Description

Pot made of polyethylene resin by rotational moulding. 100% Recyclable. Item suitable for indoor and outdoor use. Available in different finishes.

Weight: 15 Kg

120 x50 - 47¼" x 19¾"

| JARDINERA 120 x 50 cm      | $C = 300 L_{10} \times 50 cm$ |
|----------------------------|-------------------------------|
| JARDINIERE 471/4" x 193/4" | C = 79 gal5%" × 19%"          |