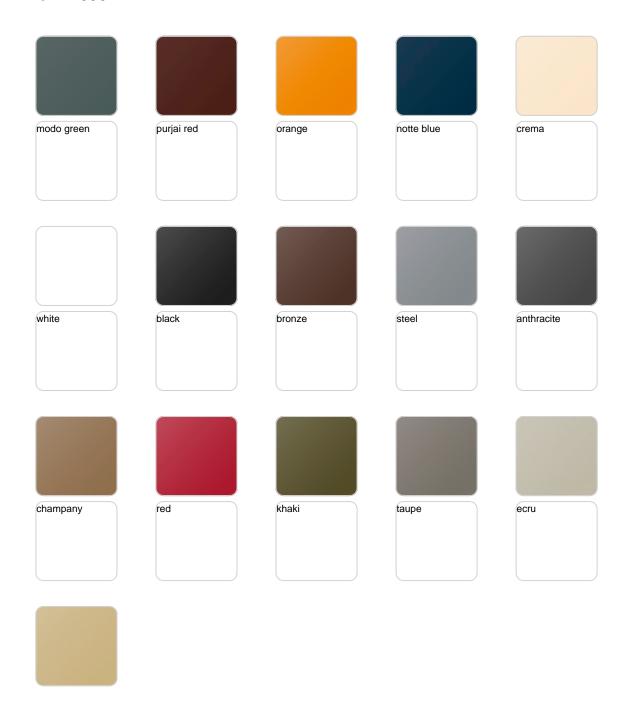

Products / Planters / Jardiniere 120x50x50

# Jardiniere 120x50x50

<u>Studio Vondom's</u> extensive collection of indoor and outdoor planters offers timeless and minimalist designs that can help create unique and original atmospheres in homes, restaurants, and any other space.



## **VOUDOM**

## Info

### Description

Pot made of polyethylene resin by rotational moulding. 100% Recyclable. Item suitable for indoor and outdoor use. Available in different finishes.

Weight: 15 Kg



# **VOUDOM**

## **Finishes**

### finishes

#### BASIC Ref. 41650A







#### Matt Polyethylene

#### SELF-WATERING Ref. 41650R







Self-watering system included in all planters except those with basic finish

#### LACQUERED Ref. 41650RF







Lacquered Polyethylene

## lighting

WHITE LED Ref. 41650W



White internally lit unit with LED technology. Available only in matte ice white finish.

RGBW LED Ref. 41650L



Unit with internal lighting with RGBW LED technology and remote control unit for switching colors. Available only in matte ice white finish. Remote control included.



RGBW LED DMX Ref. 41650D



Unit with internal lighting with RGBW LED technology and remote control unit for switching colors. Also controlLED by DMX-1024 (wireless), enabling communication between one or more products simultaneously via the DMX transmitter (not included). There are two options to choose from: Professional XLR DMX and Home WIFI DMX. (Remote control included). Optional battery

RGBW LED BATTERY Ref. 41650Y



Unit with internal l