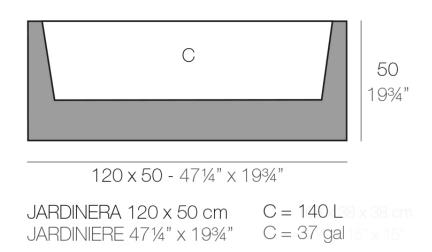

### Description

Pot made of polyethylene resin by rotational moulding. 100% Recyclable. Item suitable for indoor and outdoor use. Available in different finishes.

Weight: 15 Kg