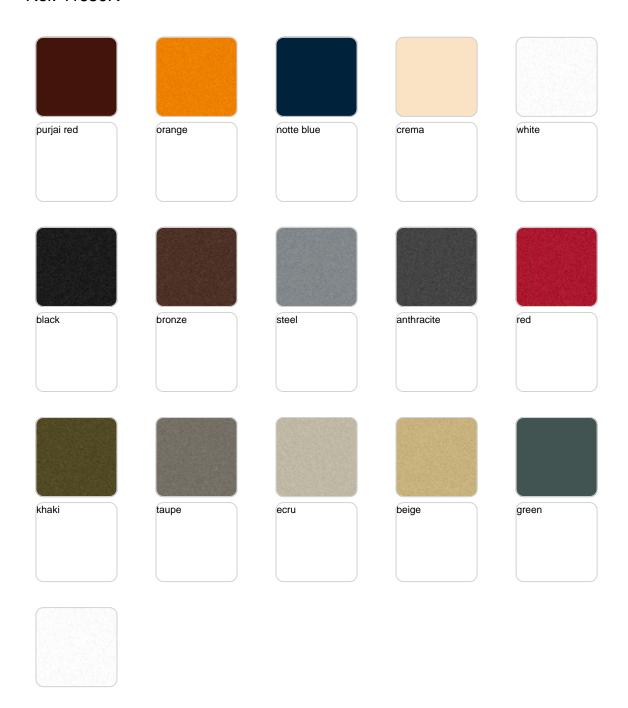

Products / Planters / Jardiniere 120x50x50

# Jardiniere 120x50x50

<u>Studio Vondom's</u> extensive collection of indoor and outdoor planters offers timeless and minimalist designs that can help create unique and original atmospheres in homes, restaurants, and any other space.



## **VOUDOM**

## Info

### Description

Pot made of polyethylene resin by rotational moulding. 100% Recyclable. Item suitable for indoor and outdoor use. Available in different finishes.

Weight: 15 Kg



# **VOUDOM**

## **Finishes**

### finishes

#### BASIC Ref. 41650A







#### Matt Polyethylene

#### SELF-WATERING Ref. 41650R







Self-watering system included in all planters except those with basic finish

#### LACQUERED Ref. 41650RF







Lacquered Polyethylene

## lighting

WHITE LED Ref. 41650W



White internally lit unit with LED technology. Available only in matte ice white finish.

RGBW LED Ref. 41650L



Unit with internal lighting with RGBW LED technology and remote control unit for switching colors. Available only in matte ice white finish. Remote control included.



RGBW LED DMX Ref. 41650D



Unit with internal lighting with RGBW LED technology and remote control unit for switching colors. Also controlLED by DMX-1024 (wireless), enabling communication between one or more products simultaneously via the DMX transmitter (not included). There are two options to choose from: Professional XLR DMX and