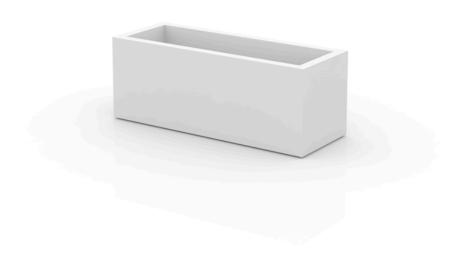

# Jardiniere 120x50x50

<u>Studio Vondom's</u> extensive collection of indoor and outdoor planters offers timeless and minimalist designs that can help create unique and original atmospheres in homes, restaurants, and any other space.

### Description

Pot made of polyethylene resin by rotational moulding. 100% Recyclable. Item suitable for indoor and outdoor use. Available in different finishes.

Weight: 15 Kg