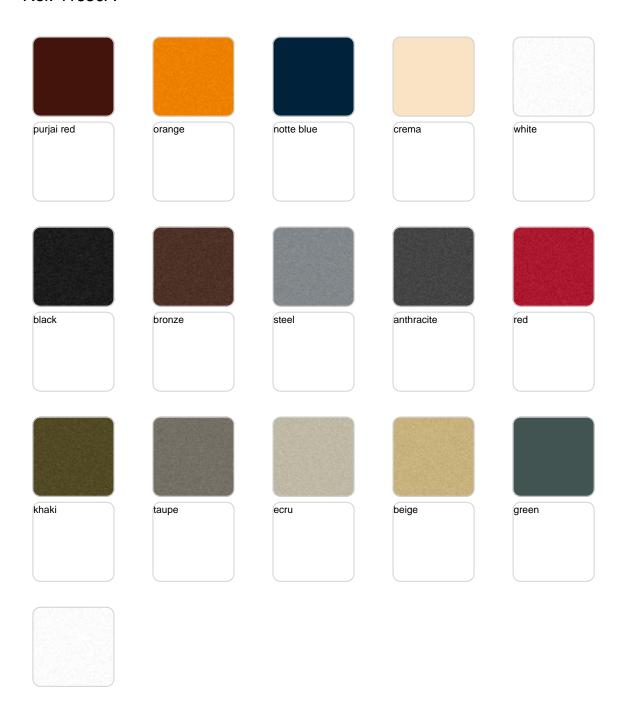

Products / Planters / Jardiniere 120x50x50

# Jardiniere 120x50x50

<u>Studio Vondom's</u> extensive collection of indoor and outdoor planters offers timeless and minimalist designs that can help create unique and original atmospheres in homes, restaurants, and any other space.



## **VOUDOM**

## Info

### Description

Pot made of polyethylene resin by rotational moulding. 100% Recyclable. Item suitable for indoor and outdoor use. Available in different finishes.

Weight: 15 Kg



# **VOUDOM**

## **Finishes**

### finishes

#### BASIC Ref. 41650A







#### Matt Polyethylene

#### SELF-WATERING Ref. 41650R







Self-watering system included in all planters except those with basic finish

#### LACQUERED Ref. 41650RF







Lacquered Polyethylene

## lighting

WHITE LED Ref. 41650W



White internally lit unit with LED technology. Available only in matte ice white finish.

RGBW LED Ref. 41650L



Unit with internal lighting with RGBW LED technology and remote control unit for switching colors. Available only in matte ice white finish. Remote control included.



RGBW LED DMX Ref. 41650D



Unit with internal lighting with RGBW LED technology and remote control unit for switching colors. Also controlLED by DMX-1024 (wireless), enabling communication between one or more products simultaneously via the DMX transmitter (not included).