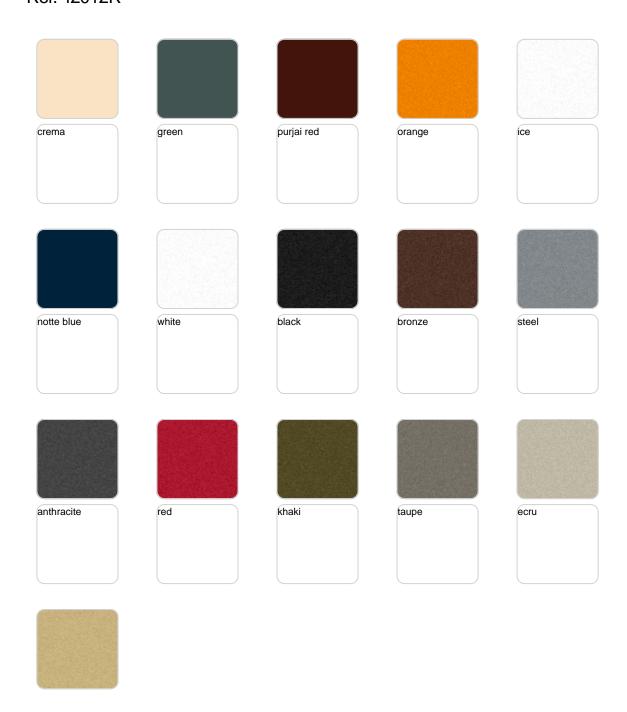

Products / Planters / High Centre ø120x75

# High centre ø120×75

<u>Studio Vondom's</u> extensive collection of indoor and outdoor planters offers timeless and minimalist designs that can help create unique and original atmospheres in homes, restaurants, and any other space.



# **VOUDOM**

## Info

## Description

Pot made of polyethylene resin by rotational moulding. 100% Recyclable. Item suitable for indoor and outdoor use. Available in different finishes.

Weight: 30 Kg



# **VOUDOM**

## **Finishes**

## finishes

#### BASIC Ref. 42012A







Matt Polyethylene

#### SELF-WATERING Ref. 42012R







Self-watering system included in all planters except those with basic finish

#### LACQUERED Ref. 42012RF







Lacquered Polyethylene

## lighting

WHITE LED Ref. 42012W



White internally lit unit with LED technology. Available only in matte ice white finish.

RGBW LED Ref. 42012L



Unit with internal lighting with RGBW LED technology and remote control unit for switching colors. Available only in matte ice white finish. Remote control included.



RGBW LED DMX Ref. 42012D



Unit with internal lighting with RGBW LED technology and remote control unit for switching colors. Also controlLED by DMX-1024 (wireless), enabling communication between one or more products simultaneously via the DMX transmitter (not included). There are two options to choose from: Professional XLR DMX and