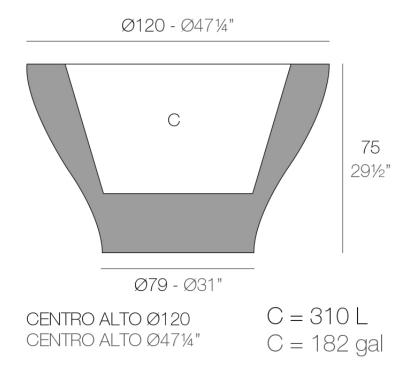

Products / Planters / High Centre ø120x75

# High centre ø120×75

<u>Studio Vondom's</u> extensive collection of indoor and outdoor planters offers timeless and minimalist designs that can help create unique and original atmospheres in homes, restaurants, and any other space.

## Description

Pot made of polyethylene resin by rotational moulding. 100% Recyclable. Item suitable for indoor and outdoor use. Available in different finishes.

Weight: 30 Kg