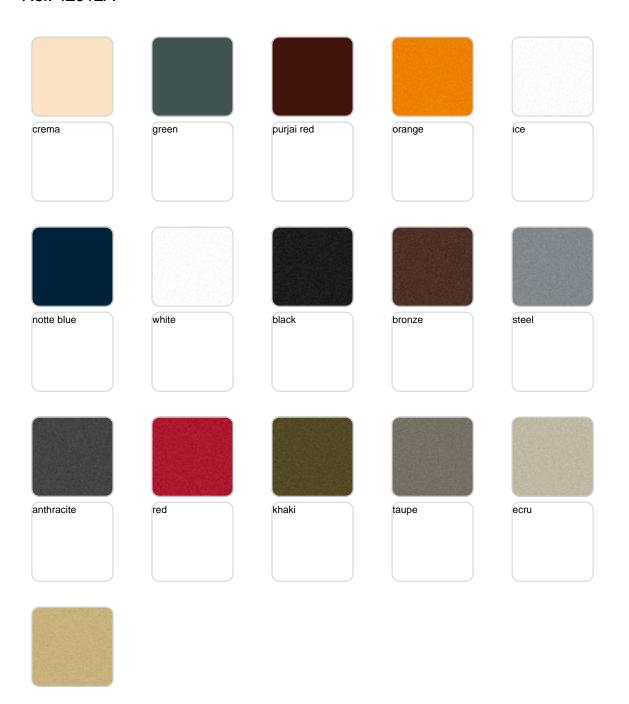

## **Finishes**

## finishes

#### BASIC Ref. 42012A

Matt Polyethylene

#### SELF-WATERING Ref. 42012R

Self-watering system included in all planters except those with basic finish

#### LACQUERED Ref. 42012RF

Lacquered Polyethylene