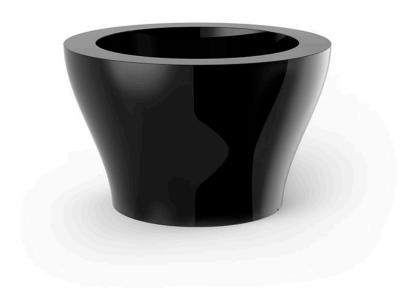

# High centre ø120×75

<u>Studio Vondom's</u> extensive collection of indoor and outdoor planters offers timeless and minimalist designs that can help create unique and original atmospheres in homes, restaurants, and any other space.

## Description

Pot made of polyethylene resin by rotational moulding. 100% Recyclable. Item suitable for indoor and outdoor use. Available in different finishes.

Weight: 30 Kg