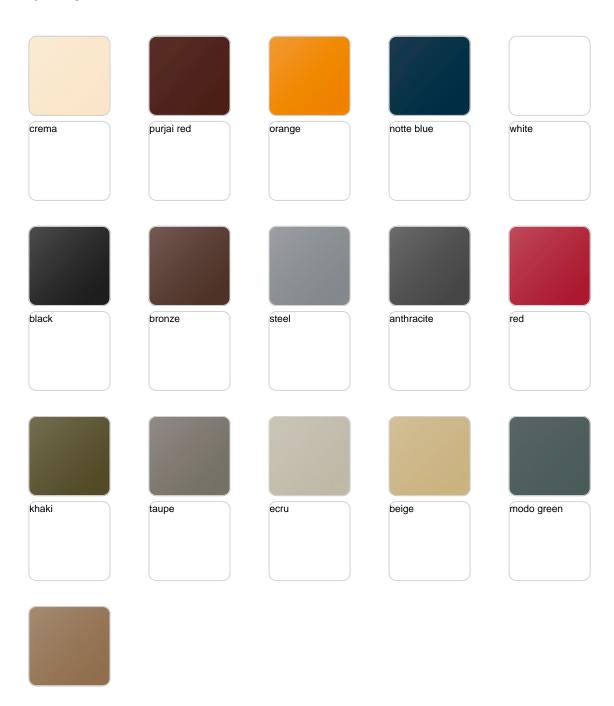

Products / Planters / High Centre ø120x75

# High centre ø120×75

<u>Studio Vondom's</u> extensive collection of indoor and outdoor planters offers timeless and minimalist designs that can help create unique and original atmospheres in homes, restaurants, and any other space.



# **VOUDOM**

## Info

## Description

Pot made of polyethylene resin by rotational moulding. 100% Recyclable. Item suitable for indoor and outdoor use. Available in different finishes.

Weight: 30 Kg



# **VOUDOM**

## **Finishes**

## finishes

#### BASIC Ref. 42012A







Matt Polyethylene

#### SELF-WATERING Ref. 42012R







Self-watering system included in all planters except those with basic finish

#### LACQUERED Ref. 42012RF







Lacquered Polyethylene

## lighting

WHITE LED Ref. 42012W



White internally lit unit with LED technology. Available only in matte ice white finish.

RGBW LED Ref. 42012L



Unit with internal lighting with RGBW LED technology and remote control unit for switching colors. Available only in matte ice white finish. Remote control included.



RGBW LED DMX Ref. 42012D



Unit with internal lighting with RGBW LED technology and remote control unit for switching colors. Also controlLED by DMX-1024 (wireless), enabling communication between one or more products simultaneously via the DMX transmitter (not included). There are two options to choose from: Professional XLR DMX and Home WIFI DMX. (Remote control included). Optional battery

RGBW LED BATTERY Ref. 42012Y



Unit with internal l