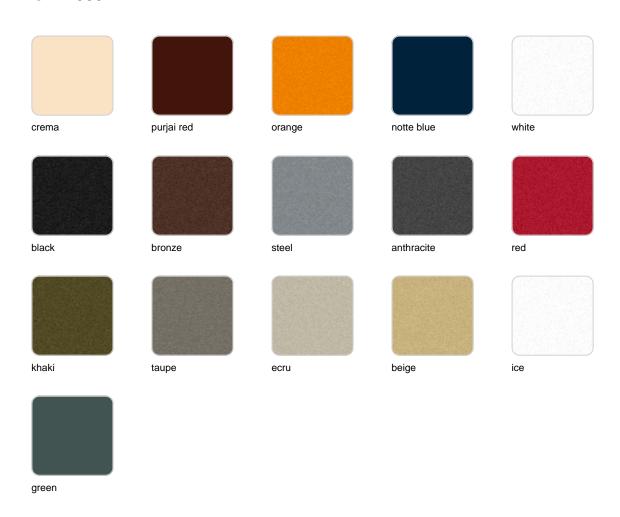

### **Finishes**

#### finishes

#### BASIC Ref. 42060A

Matt Polyethylene

SELF-WATERING Ref. 42060R

Self-watering system included in all planters except those with basic finish

#### LACQUERED Ref. 42060RF

Lacquered Polyethylene