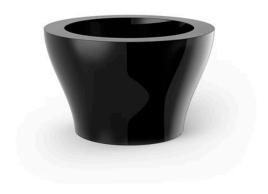

# High centre ø60x38

<u>Studio Vondom's</u> extensive collection of indoor and outdoor planters offers timeless and minimalist designs that can help create unique and original atmospheres in homes, restaurants, and any other space.

### Description

Pot made of polyethylene resin by rotational moulding. 100% Recyclable. Item suitable for indoor and outdoor use. Available in different finishes.

Weight: 5 Kg