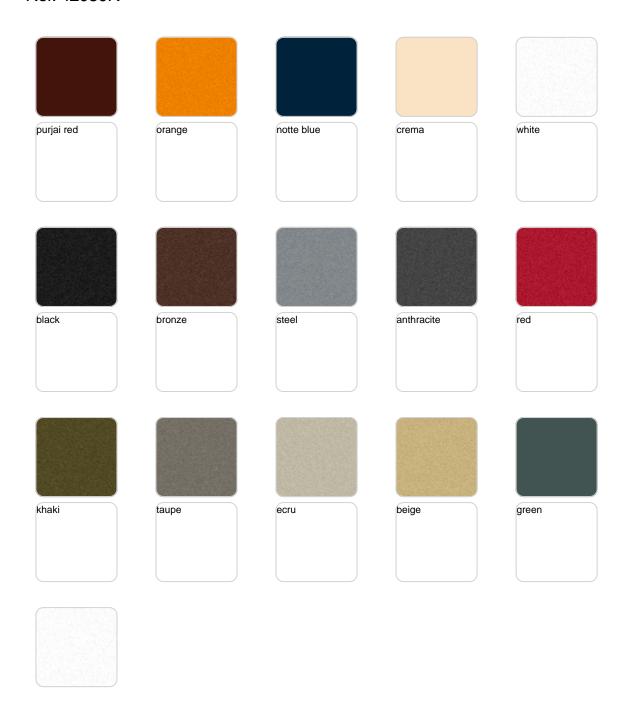

Products / Planters / High Centre Ø80x50

# High centre Ø80×50

<u>Studio Vondom's</u> extensive collection of indoor and outdoor planters offers timeless and minimalist designs that can help create unique and original atmospheres in homes, restaurants, and any other space.



# **VOUDOM**

## Info

## Description

Pot made of polyethylene resin by rotational moulding. 100% Recyclable. Item suitable for indoor and outdoor use. Available in different finishes.

Weight: 10 Kg



# **VOUDOM**

## **Finishes**

### finishes

#### BASIC Ref. 42080A







### Matt Polyethylene

### SELF-WATERING Ref. 42080R







Self-watering system included in all planters except those with basic finish

#### LACQUERED Ref. 42080RF







Lacquered Polyethylene

## lighting

WHITE LED Ref. 42080W



White internally lit unit with LED technology. Available only in matte ice white finish.

RGBW LED Ref. 42080L



Unit with internal lighting with RGBW LED technology and remote control unit for switching colors. Available only in matte ice white finish. Remote control included.



RGBW LED DMX Ref. 42080D



Unit with internal lighting with RGBW LED technology and remote control unit for switching colors. Also controlLED by DMX-1024 (wireless), enabling communication between one or more products simultaneously via the DMX transmitter (not included). There are two options to choose from: Professional XLR DMX and