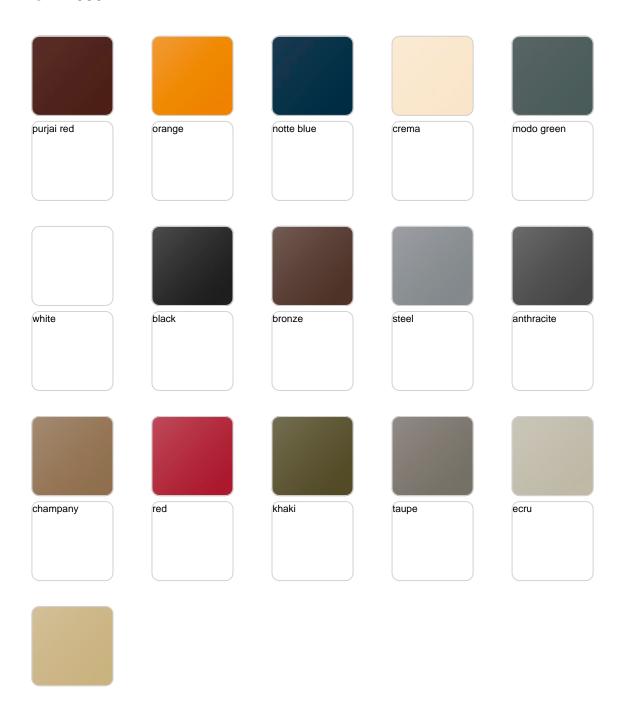

### finishes

### SELF-WATERING Ref. 42080R

Self-watering system included in all planters except those with basic finish

#### LACQUERED Ref. 42080RF

Lacquered Polyethylene