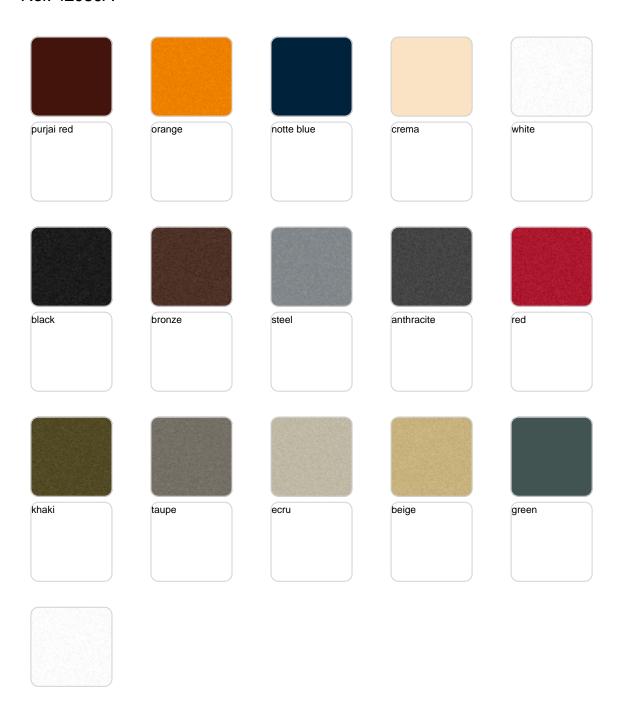

## **Finishes**

### finishes

#### BASIC Ref. 42080A

### Matt Polyethylene

### SELF-WATERING Ref. 42080R

Self-watering system included in all planters except those with basic finish

#### LACQUERED Ref. 42080RF

Lacquered Polyethylene