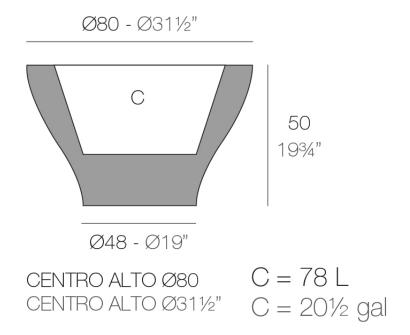

## Description

Pot made of polyethylene resin by rotational moulding. 100% Recyclable. Item suitable for indoor and outdoor use. Available in different finishes.

Weight: 10 Kg