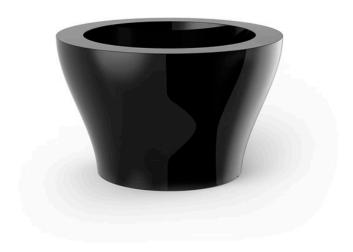

# High centre Ø80×50

<u>Studio Vondom's</u> extensive collection of indoor and outdoor planters offers timeless and minimalist designs that can help create unique and original atmospheres in homes, restaurants, and any other space.

## Description

Pot made of polyethylene resin by rotational moulding. 100% Recyclable. Item suitable for indoor and outdoor use. Available in different finishes.

Weight: 10 Kg